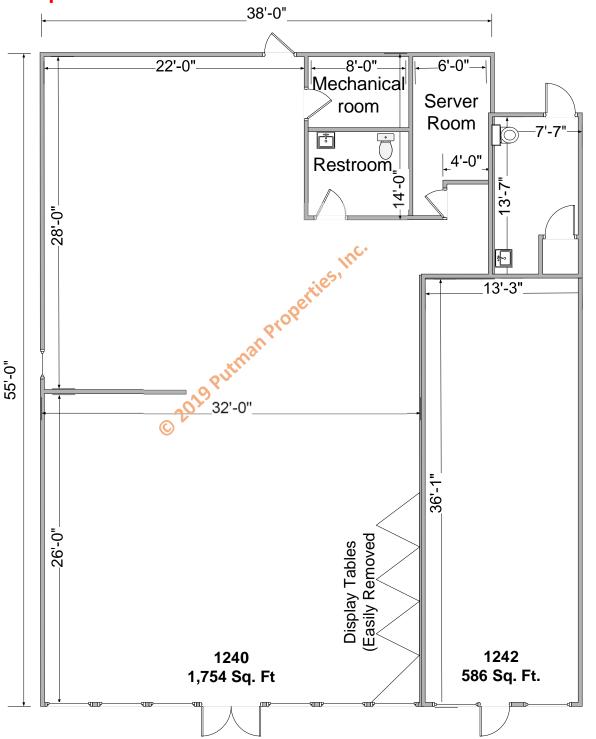

#### OTHER

Unit/Bay Size:

Construction: Brick on Masonry

0 Docks:

0 OH Doors:

2,340 Sq. Ft. available in attractive building. Park at your storefront. Only \$10/sq. ft. or \$1,950 per month, triple net. CAM is \$3.00/sq. ft. or \$585.00 per month. Spaces can be leased separately.

1240 -1242 Lincoln Way E Massillon, Ohio 44646 2,340 Sq. Ft. Retail Space For Lease

\$10.00/sq. ft. or \$1,950.00/mo. plus CAM of \$3.00/sq. ft. or \$585.00/mo.

ALL DIMENSIONS ARE APPROXIMATE AND NOT GUARANTEED, AND PROPERTY IS SUBJECT TO PRIOR DISPOSITION.