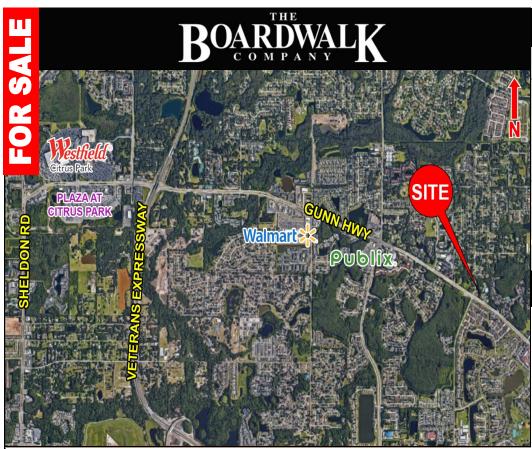

## **DEVELOPMENT OPPORTUNITY • TAMPA, FL**

- 1.66 acres (mol) -CG(R) Commercial, General (Restricted)
- Located at the signalized intersection of Gunn Highway and Four Oaks Road
- Possessing approximately 169 feet of Gunn Highway road footage, along with approximately 400 feet of frontage along Four Oaks Road
- Traffic counts of 29,500 vehicles per day along Gunn Highway per FDOT
- High visibility and exposure