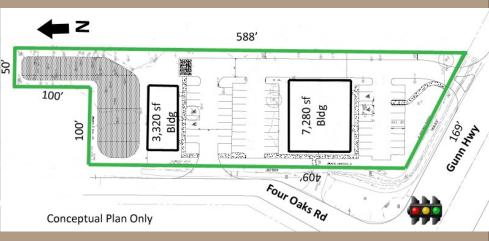

## **DEVELOPMENT OPPORTUNITY • TAMPA, FL**

- 1.66 acres (mol) -CG(R) Commercial, General (Restricted)
- Located at the signalized intersection of Gunn Highway and Four Oaks Road
- Possessing approximately 169 feet of Gunn Highway road footage, along with approximately 400 feet of frontage along Four Oaks Road
- Traffic counts of 29,500 vehicles per day along Gunn Highway per FDOT
- High visibility and exposure