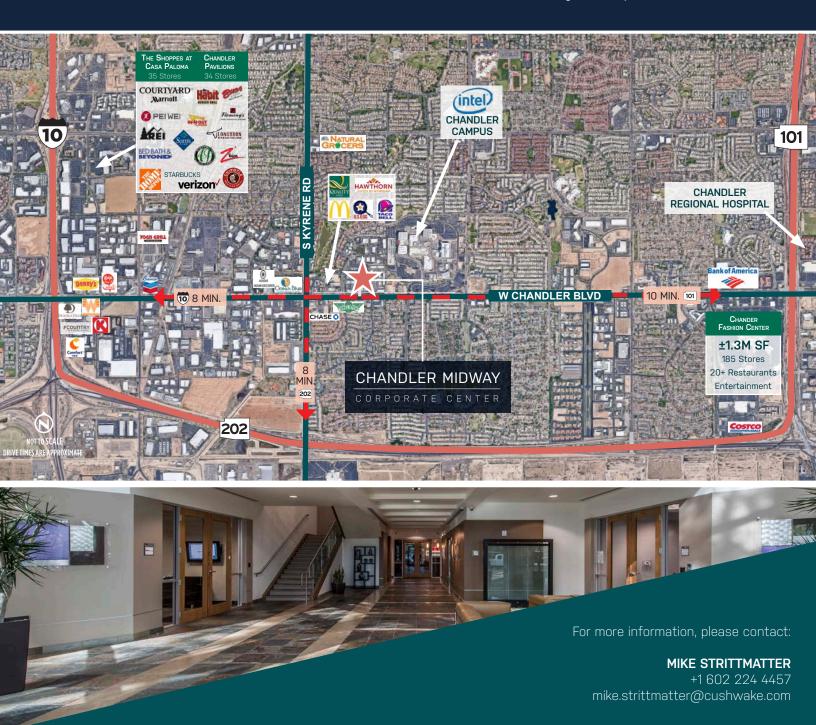

CHANDLER MIDWAY

5670-5710 W CHANDLER BLVD | CHANDLER, ARIZONA

- » Centrally located at Kyrene Road and Chandler Boulevard
- » Proximity to numerous lifestyle centers with retail and restaurants
- » 475+ restaurants within 15minute drive
- » Resorts, casinos, golf nearby
- » ±17 Minutes to Sky Harbor International Airport
- » ± 15 minutes away from Chandler Regional Hospital