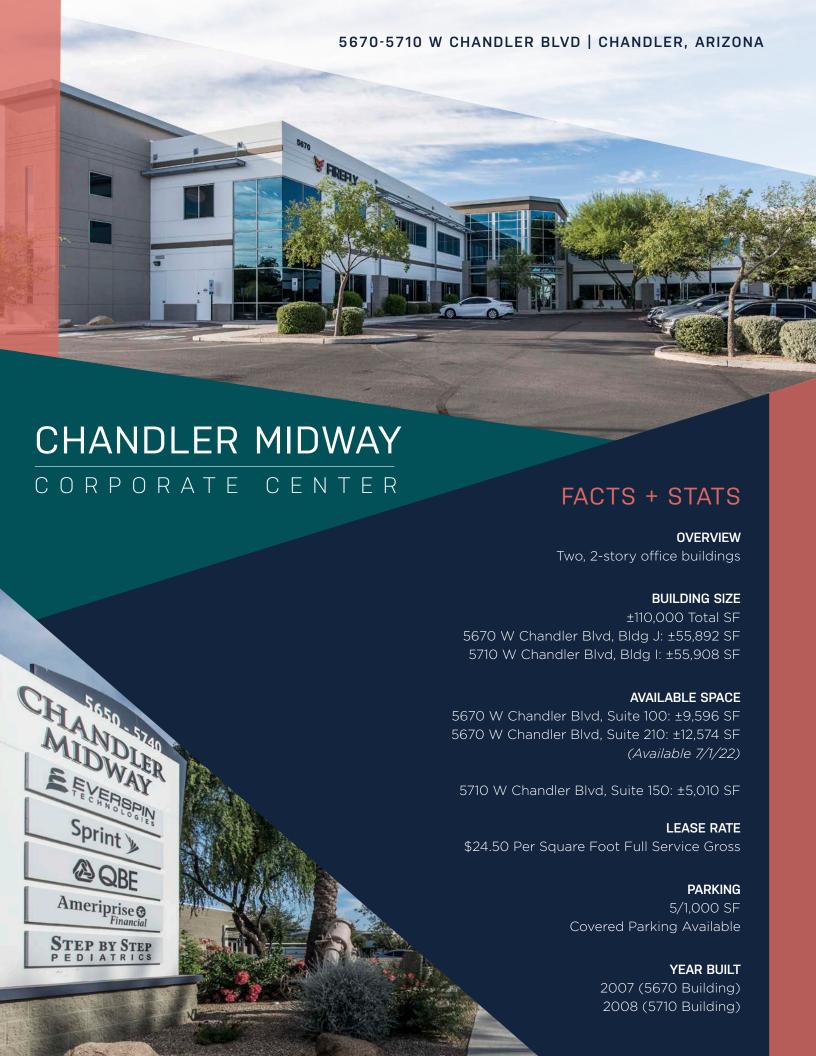

CHANDLER MIDWAY

5670-5710 W CHANDLER BLVD | CHANDLER, ARIZONA

- » Centrally located at Kyrene Road and Chandler Boulevard
- » Proximity to numerous lifestyle centers with retail and restaurants
- » 475+ restaurants within 15minute drive
- » Resorts, casinos, golf nearby
- » ±17 Minutes to Sky Harbor International Airport
- » ± 15 minutes away from Chandler Regional Hospital