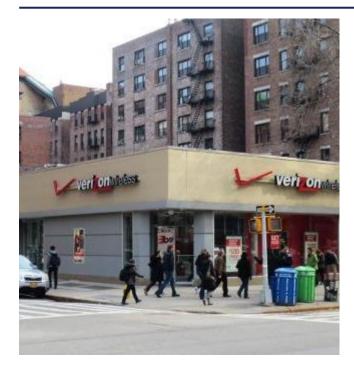

# MANHATTAN, UPPER WEST SIDE, NY, 10025

CORNER OF BROADWAY AND 109TH STREET

#### **DETAILS**

Square Footage: 2120 sq ft

Rent: \$37,500 Per Month

Frontage: 45 ft on Broadway, 62 ft on 109th

Ceiling Height: 12 ft to slab

Status: Available

### ADDITIONAL FEATURES & INFO

Previous Tenant: Verizon

Food allowed

Prominent Corner near Columbia University

Vented Food Accepted Heavy Foot Traffic One block from 1 Train