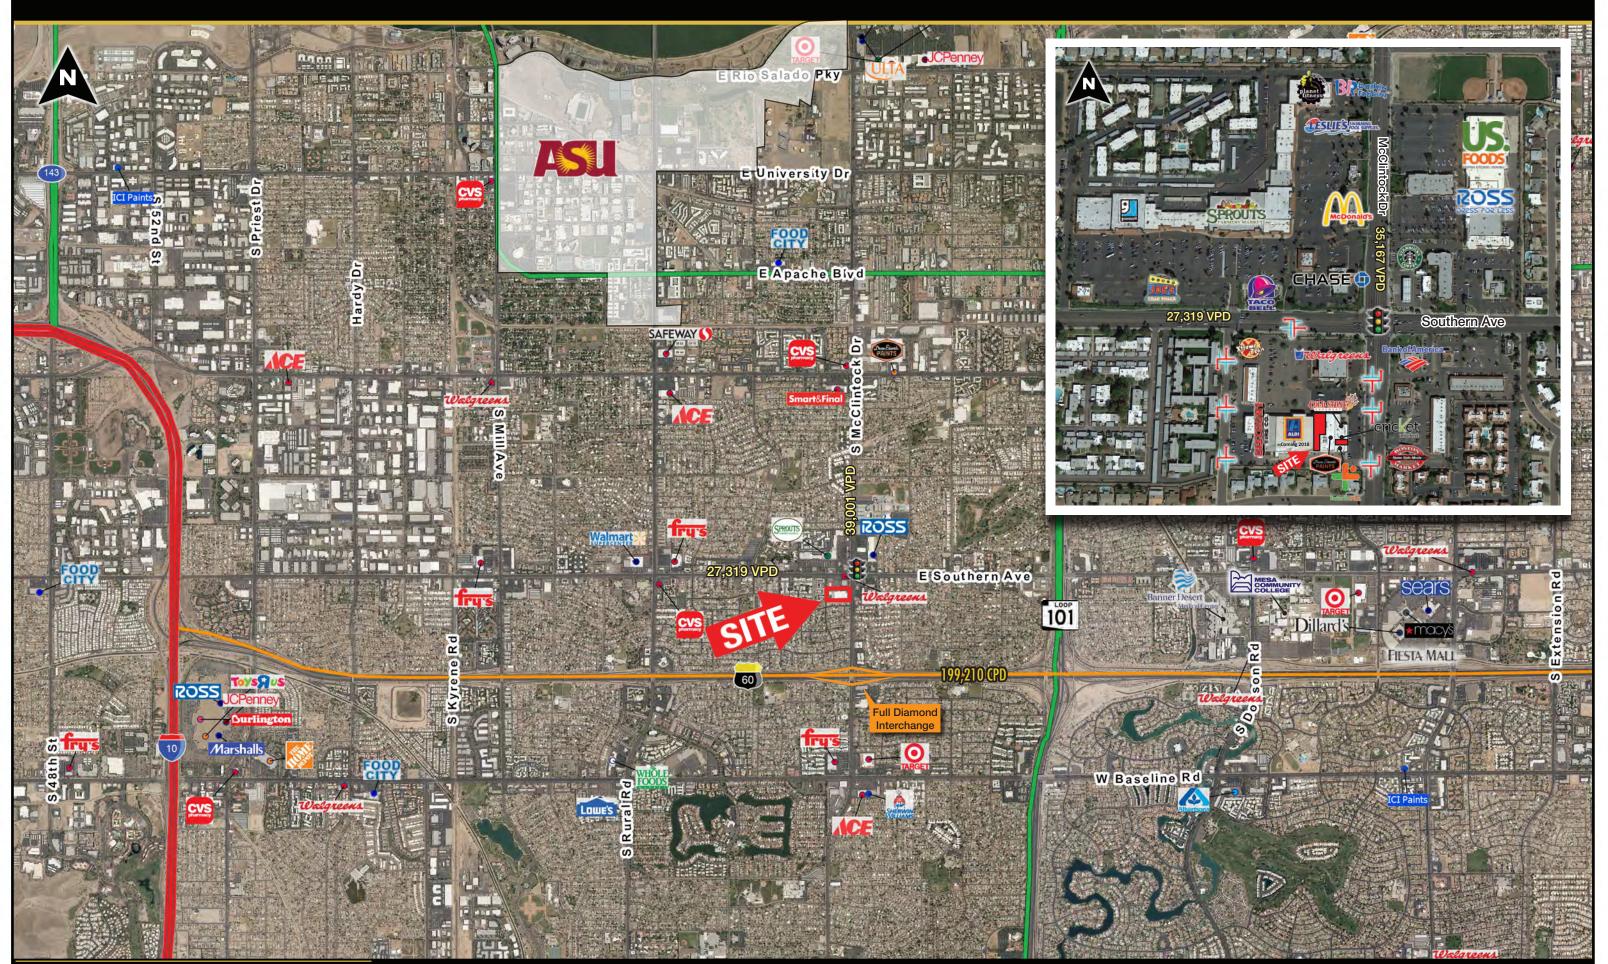

# Southwest Corner of McClintock Drive & Southern Avenue - Tempe, Arizona

| DEMOGRAPHICS (Source: SitesUSA)        | 1 Mile   | 3 Miles  | 5 Miles  |
|----------------------------------------|----------|----------|----------|
| Estimated Population (2016)            | 16,443   | 165,918  | 355,683  |
| Projected Population (2021)            | 17,740   | 179,111  | 385,499  |
| Estimated Avg. Household Income (2016) | \$72,805 | \$56,886 | \$61,052 |
| Projected Avg. Household Income (2021) | \$88,202 | \$65,297 | \$70,123 |
| Average Household Size (2016)          | 2.41     | 2.24     | 2.35     |
| Total Daytime Employees (2016)         | 7,279    | 93,565   | 269,245  |
| Median Age (2016)                      | 34.9     | 31.4     | 32.6     |

### TRAFFIC COUNTS (2016 Source: City of Tempe)

McClintock Drive 35,167 Southern Avenue 27,319 **Total Cars Per Day** 62,486

### **PROJECT HIGHLIGHTS**

- New Grocery Opening 2018
- Located in dense Tempe trade area with over 165,000 people within a 3 mile radius
- Highly visible shop space fronting McClintock Drive
- Located just north of US 60 with over 175,000 vehicles per day
- Join: TValgreens