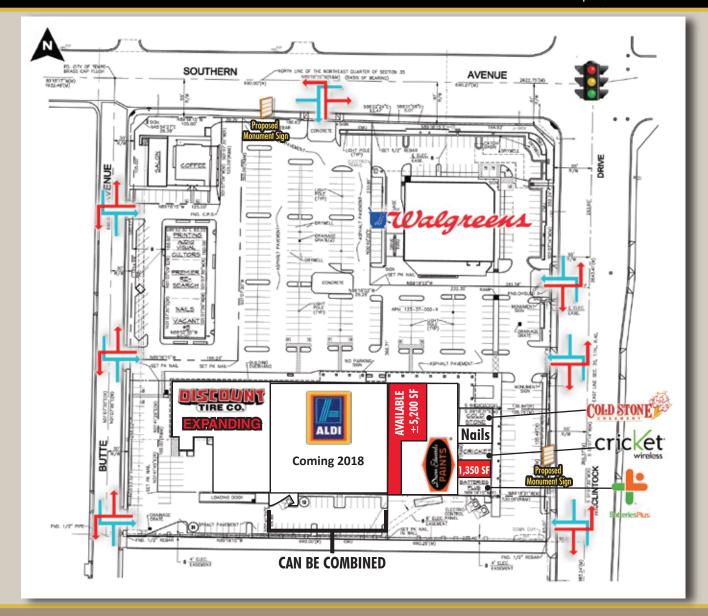

# HIGHLY VISIBLE SHOP SPACE IN PRIME TEMPE INTERSECTION

Southwest Corner of McClintock Drive & Southern Avenue - Tempe, Arizona

1,350 SF and  $\pm$ 5,200 SF AVAILABLE / MAJOR TEMPE RETAIL INTERSECTION FOR LEASE

### **PROJECT HIGHLIGHTS**

- New Grocery Opening 2018
- Located in dense Tempe trade area with over 165,000 people within a 3 mile radius
- Highly visible shop space fronting McClintock Drive
- Located just north of US 60 with over 175,000 vehicles per day
- Join: TValgreens

■ Tenants at intersection include:

DE RITO PARTNERS, INC