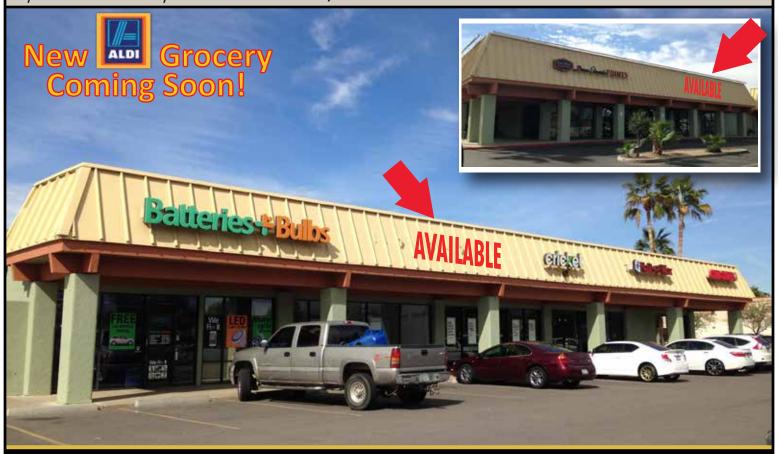

# HIGHLY VISIBLE SHOP SPACE IN PRIME TEMPE INTERSECTION

Southwest Corner of McClintock Drive & Southern Avenue - Tempe, Arizona

1,350 SF and  $\pm$ 5,200 SF AVAILABLE / MAJOR TEMPE RETAIL INTERSECTION FOR LEASE

### **PROJECT HIGHLIGHTS**

- New Grocery Opening 2018
- Located in dense Tempe trade area with over 165,000 people within a 3 mile radius
- Highly visible shop space fronting McClintock Drive
- Located just north of US 60 with over 175,000 vehicles per day
- Join: TValgreens