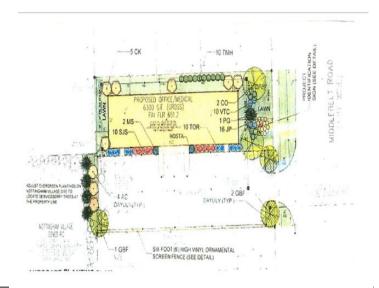

# MIDDLEBELT / BRETTON DEVELOPMENT SITE

# DOMINION REAL ESTATE ADVISORS

## Middlebelt & Bretton, Livonia, MI 48152

Listing ID: 1877091 Status: Active

Property Type: Vacant Land For Sale

Possible Uses: Office
Gross Land Area: 25,178 SF
Sale Price: \$250,000
Unit Price: \$9.93 PSF
Sale Terms: Cash to Seller

Nearest MSA: Detroit-Warren-Dearborn

County: Wayne

 Tax ID/APN:
 46-008-01-0485-006

 Zoning:
 OFFICE/MEDICAL

Road Type: Paved
Property Visibility: Excellent

### **Overview/Comments**

Includes: zoning/office, site plan, retention.





#### **More Information Online**

https://www.cpix.net//listing/1877091

#### **QR** Code

Scan this image with your mobile device:



## **Property Contacts**



David N. McNabnay SIOR

Dominion Real Estate Advisors

248-980-5076 [M]

248-399-9999 [O]

dmcnabnay@dominionra.com