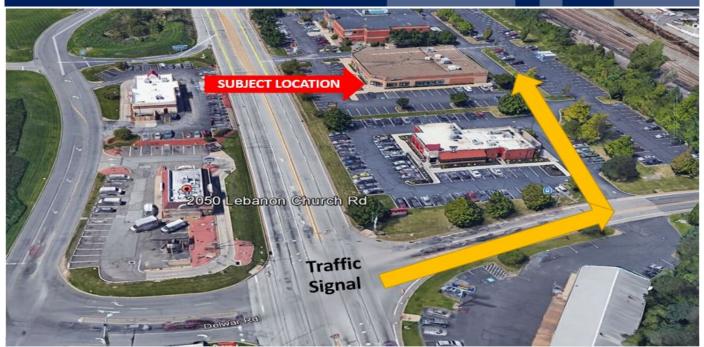

## 2033 Lebanon Church Road at Delwar Drive West Mifflin, PA 15122

- 3,500 SF Available for Lease
- Potential Use for a Hair Salon or Pizza Shop
- Asking Rent: \$18.00 NNN
- Traffic Count: 27,000 vehicles per day
- Across the street from the Century Square Shopping Center
- Located next to Watami, FedEx, and Applebee's