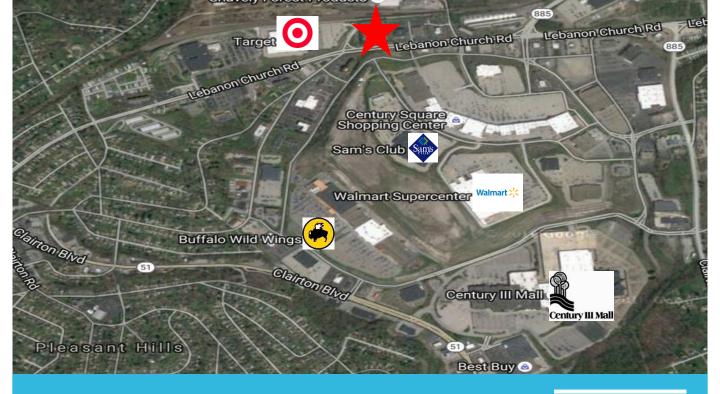

## 2033 Lebanon Church Road at Delwar Drive West Mifflin, PA 15122

- 3,500 SF Available for Lease
- Potential Use for a Hair Salon or Pizza Shop
- Asking Rent: \$18.00 NNN
- Traffic Count: 27,000 vehicles per day
- Across the street from the Century Square Shopping Center
- Located next to Watami, FedEx, and Applebee's