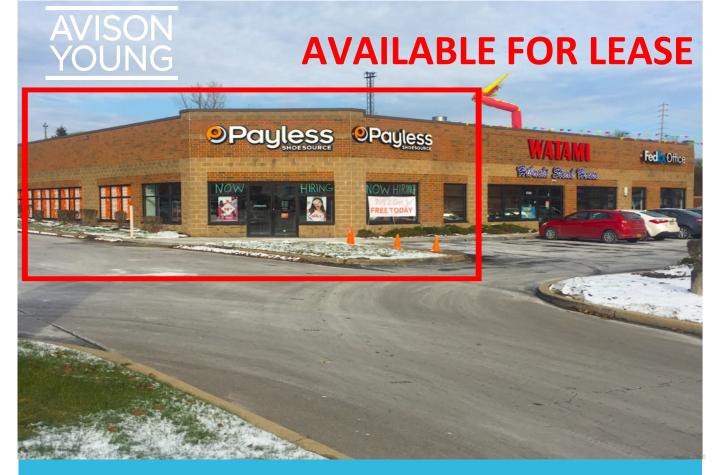

## 2033 Lebanon Church Road at Delwar Drive West Mifflin, PA 15122

- 3,500 SF Available for Lease
- Potential Use for a Hair Salon or Pizza Shop
- Asking Rent: \$18.00 NNN
- Traffic Count: 27,000 vehicles per day
- Across the street from the Century Square Shopping Center
- Located next to Watami, FedEx, and Applebee's