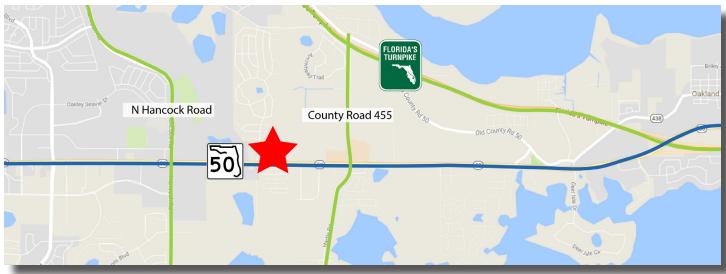

Less than 4 Miles to both Florida Turnpike exits & less than 3 miles to South Lake Hospital

Co-tenancy with Centre Care Urgent Care

Direct frontage on Hwy 50 at a signalized intersection with monument signage available