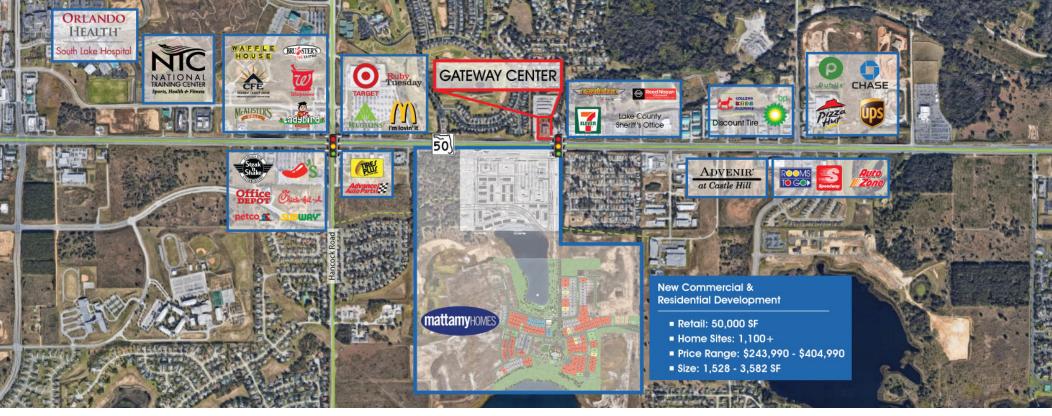

Max. Contigous: 4,358 SF

Clermont ranked 2016 Best City to Live in by Orlando Business Journal

Less than 1 mile from new 328 unit apartment complex on Hwy. 50

Lake County ranked Top 10 Fastest Growing Counties in the State of Florida

Less than 4 Miles to both Florida Turnpike exits & less than 3 miles to South Lake Hospital

Co-tenancy with Centre Care Urgent Care

Direct frontage on Hwy 50 at a signalized intersection with monument signage available