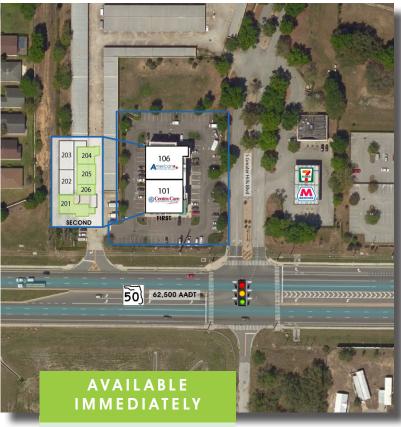

Less than 4 Miles to both Florida Turnpike exits & less than 3 miles to South Lake Hospital

Co-tenancy with Centre Care Urgent Care

Direct frontage on Hwy 50 at a signalized intersection with monument signage available