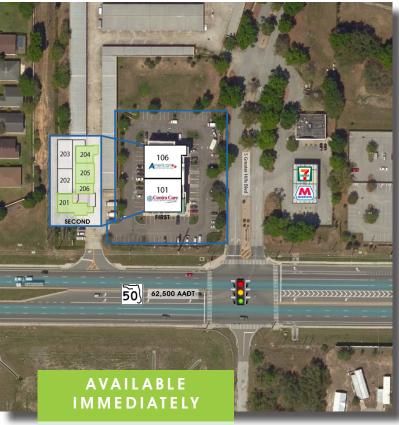

# OFFICE SPACE FOR LEASE

15701 State Road 50, Clermont, FL 34711

**Contact: Trey Gravenstein** E: Trey@FCPG.com Vice President of Brokerage Services P: 407.872.0177 ext. 119

For Lease: \$22.00 / NNN

Suite 201: 2,434 SF Suite 204: 1,695 SF Suite 205: 1,840 SF Suite 206: 823 SF

Less than 4 Miles to both Florida Turnpike exits & less than 3 miles to South Lake Hospital

Co-tenancy with Centre Care Urgent Care

Direct frontage on Hwy 50 at a signalized intersection with monument signage available

Parking Ratio: 5 / 1000