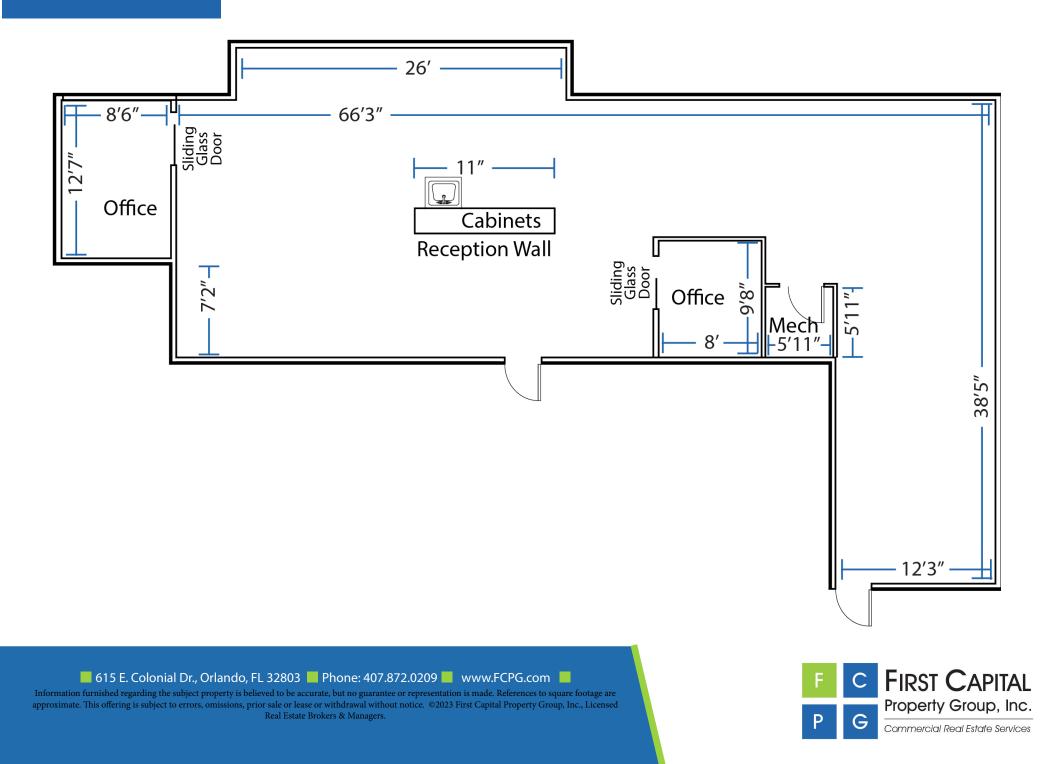

#### SUITE DETAILS

± 2,434 SF 2 Private Offices Large Open Workspace Reception Wall

Suite 201: ± 2,434 SF