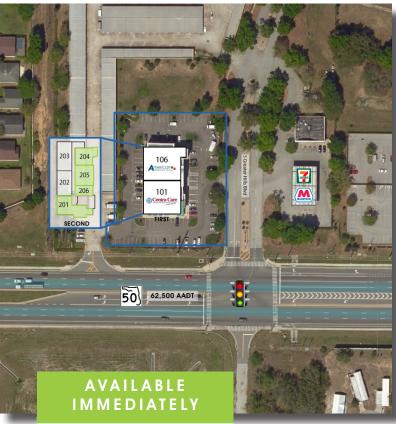

Less than 4 Miles to both Florida Turnpike exits & less than 3 miles to South Lake Hospital

Co-tenancy with Centre Care Urgent Care

Direct frontage on Hwy 50 at a signalized intersection with monument signage available