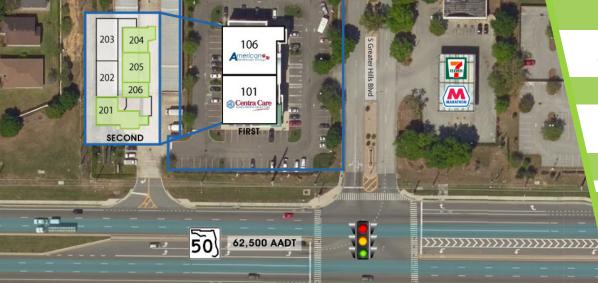

# OFFICE SPACE FOR LEASE

15701 State Road 50, Clermont, FL 34711

**Contact: Trey Gravenstein** E: Trey@FCPG.com Vice President of Brokerage Services P: 407.872.0177 ext. 119

For Lease: \$22.00 / NNN

Suite 201: 2,434 SF Suite 204: 1,695 SF Suite 205: 1,840 SF Suite 206: 823 SF

Max. Contigous: 4,358 SF

Clermont ranked 2016 Best City to Live in by Orlando Business Journal

Less than 1 mile from new 328 unit apartment complex on Hwy. 50

Lake County ranked Top 10 Fastest Growing Counties in the State of Florida

Less than 4 Miles to both Florida Turnpike exits & less than 3 miles to South Lake Hospital

Co-tenancy with Centre Care Urgent Care

Direct frontage on Hwy 50 at a signalized intersection with monument signage available

Parking Ratio: 5 / 1000