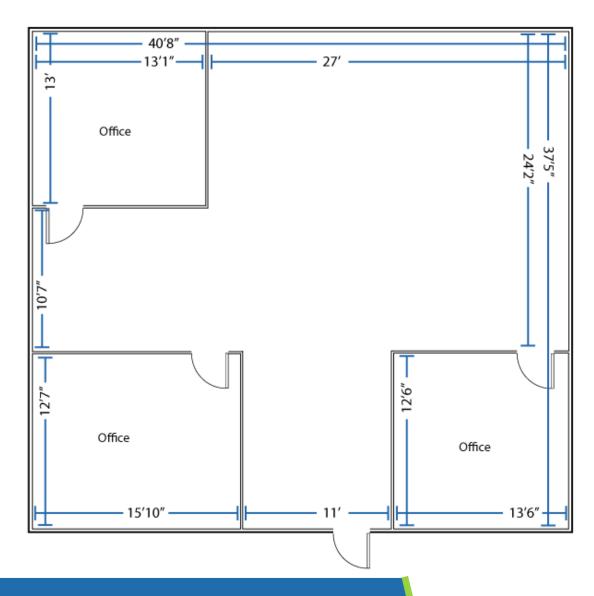

#### SUITE DETAILS

± 1,840 SF3 Private OfficesLarge Open WorkspaceNatural Light from Large Windows

Suite 205: ± 1,840 SF

■ 615 E. Colonial Dr., Orlando, FL 32803 ■ Phone: 407.872.0209 ■ www.FCPG.com

Information furnished regarding the subject property is believed to be accurate, but no guarantee or representation is made. References to square footage are approximate. This offering is subject to errors, omissions, prior sale or lease or withdrawal without notice. ©2023 First Capital Property Group, Inc., Licensed Real Estate Brokers & Managers.