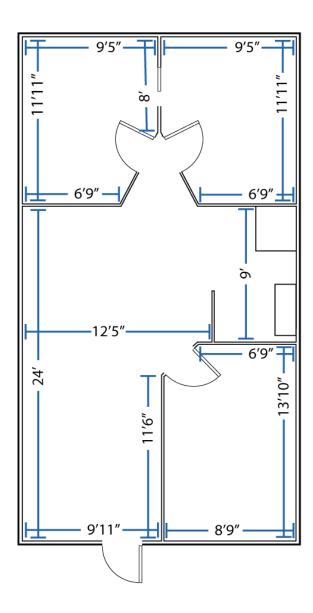

#### SUITE DETAILS

± 2,434 SF 2 Private Offices Large Open Workspace Reception Wall

Suite 201: ± 2,434 SF