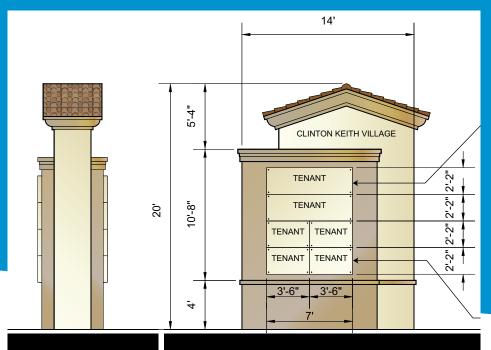

### **Project Features**

- ► Seeking food, retail, financial, fast food, automotive and shop tenants
- ▶ Drive-thru Pads and in-line space available
- ► Large monument signage
- ► High growth residential area with many new residential developments
- ► Excellent visibility to signalized intersection