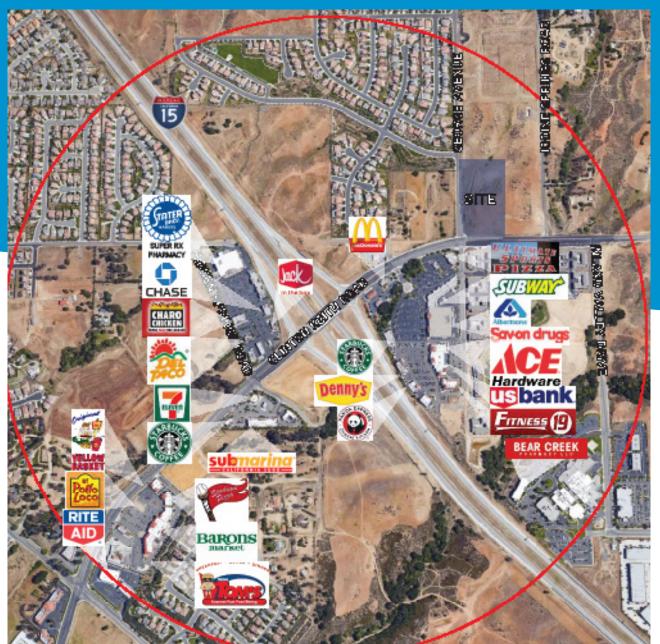

# Neighboring Tenants

- ▶ Offers street exposure, strong demographics and traffic counts
- ► Located within a major retail area, across the street from Oak Creek Village Marketplace (Albertson's Sav-On, McDonald's & Starbucks)
- ► Close proximity to Inland Valley Medical Center
- ► Located on Clinton Keith Road, just east of the I-15, on the sig nalized intersection at George Avenue. Clinton Keith Road is a major thoroughfare, now completed to French Valley.