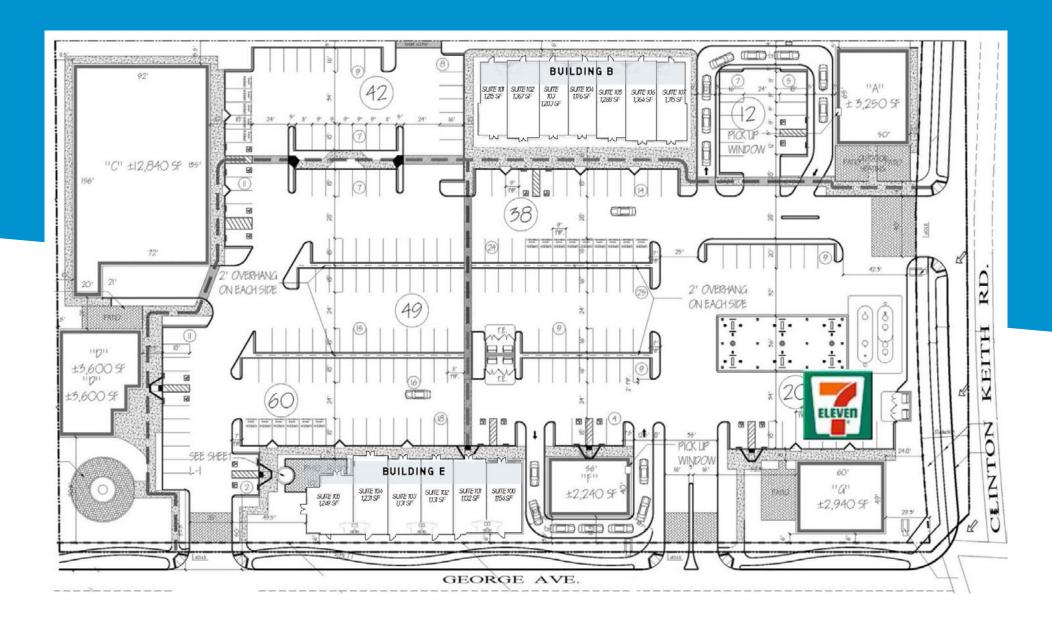

FOR LEASE | 2 Drive Thru Pads 2 Shop Buildings Available

Up to 13,000 contiguous square feet

Colliers International 4350 La Jolla Village Dr. | Suite 500 San Diego, CA 92122 P: +1 858 455 1515



Accelerating success.

# Neighboring Tenants









# Site Plan



### **Project Features**





- ► Seeking food, retail, financial, fast food, automotive and shop tenants
- ▶ Drive-thru Pads and in-line space available
- ► Large monument signage
- ► High growth residential area with many new residential developments
- ► Excellent visibility to signalized intersection

- ▶ Offers street exposure, strong demographics and traffic counts
- ► Located within a major retail area, across the street from Oak Creek Village Marketplace (Albertson's Sav-On, McDonald's & Starbucks)
- ► Close proximity to Inland Valley Medical Center
- ► Located on Clinton Keith Road, just east of the I-15, on the sig nalized intersection at George Avenue. Clinton Keith Road is a major thoroughfare, now completed to French Valley.

# **Location Overview**





#### Contact:

#### P