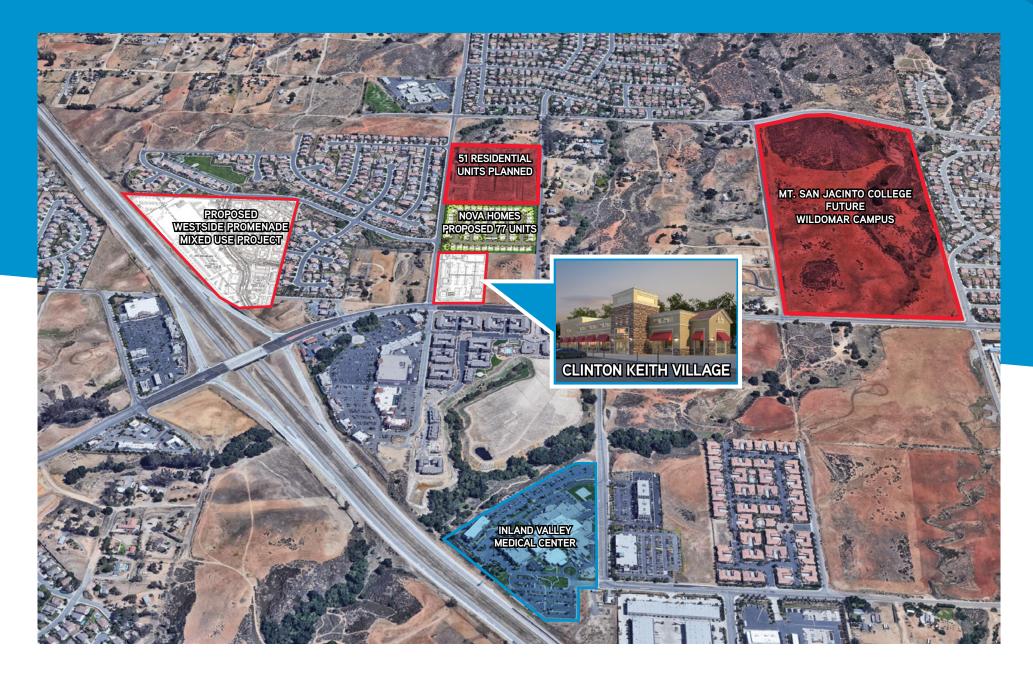

# **Location Overview**

- ▶ Offers street exposure, strong demographics and traffic counts
- ► Located within a major retail area, across the street from Oak Creek Village Marketplace (Albertson's Sav-On, McDonald's & Starbucks)
- ► Close proximity to Inland Valley Medical Center
- ► Located on Clinton Keith Road, just east of the I-15, on the sig nalized intersection at George Avenue. Clinton Keith Road is a major thoroughfare, now completed to French Valley.