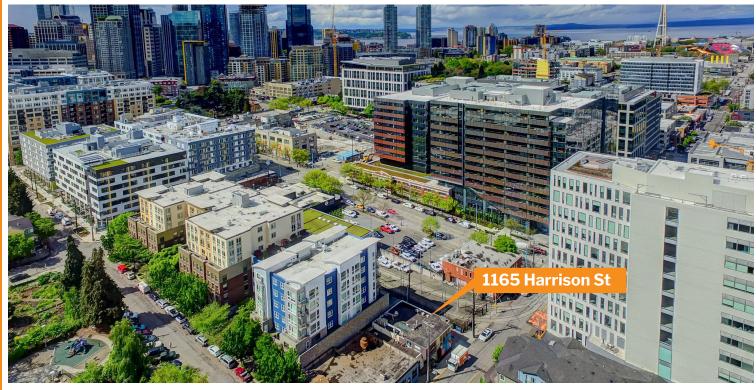

### South Lake Union | 1165 Harrison St, Seattle, WA 98109

LEASE RATE: \$50/SF

### **HIGHLIGHTS:**

- Turn-key location for a food-use operator (former Taco Del Mar Space & former Nolle's Cafe Space)
- Additional 840 SF of 2nd floor dining space and office space available
- Walking distance to 3 Amazon Buildings: Ruby, Houdini, Van Vorst
- Rare South Lake Union Freestanding Building
- Located just off corner of Fairview Avenue N & Harrison Street
- 5 Year Lease Term