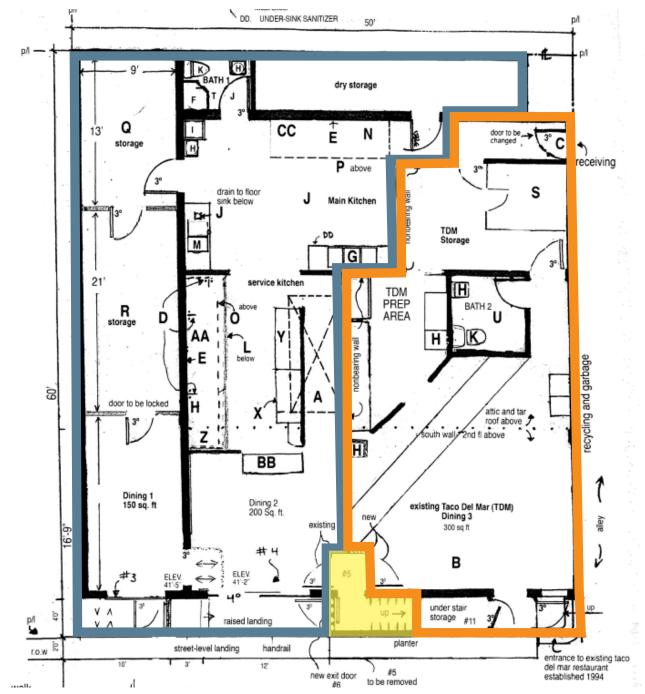

## **FLOOR PLANS**

- Former Taco Del Mar: 1,097 1,937 SF
- Former Nollie's Baker: 2,150 2,990 SF Includes 2 hoods and walk-in coolers
  - Stairs up to 2nd floor additional 840 SF space

CONTACT INFORMATION: **JEFF AYERS** 206.505.9433 jeff@westlakeassociates.com

#### AVAILABLE SF: 3, Divisible to:

3,247 SF

| Former Nollie's Cafe: | 2,150 - 2,990 SF |
|-----------------------|------------------|
| Former Taco Del Mar:  | 1,097 - 1,937 SF |