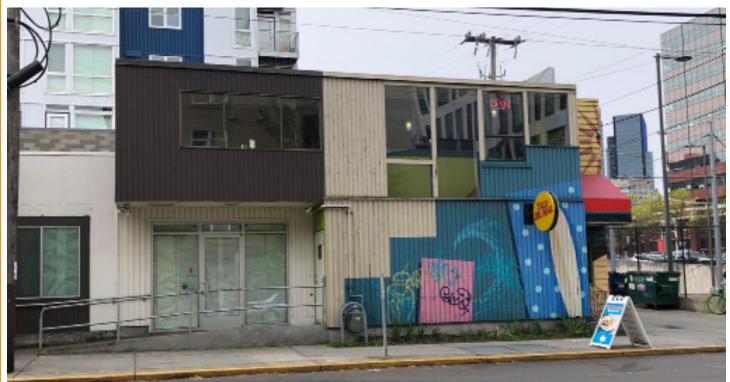

### **HIGHLIGHTS:**

- Turn-key location for a food-use operator (former Taco Del Mar Space & former Nolle's Cafe Space)
- Additional 840 SF of 2nd floor dining space and office space available
- Walking distance to 3 Amazon Buildings: Ruby, Houdini, Van Vorst
- Rare South Lake Union Freestanding Building
- Located just off corner of Fairview Avenue N & Harrison Street
- 5 Year Lease Term

### **SITE PHOTOS**

CONTACT INFORMATION: **JEFF AYERS** 206.505.9433 jeff@westlakeassociates.com