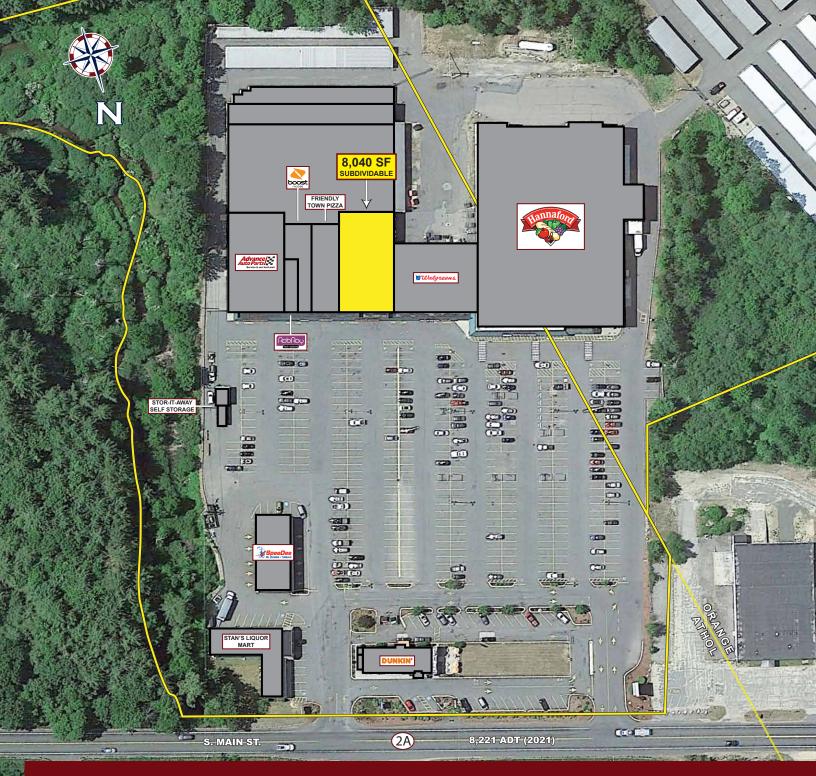

## HANNAFORD PLAZA

1560 South Main Street (Route 2A), Athol, Massachusetts

- » Pylon Signage Available
- » Abundant Parking
- » Multiple Curb Cuts
- » Strong Lineup of National and Local Tenants

## HANNAFORD PLAZA

1560 South Main Street (Route 2A), Athol, Massachusetts