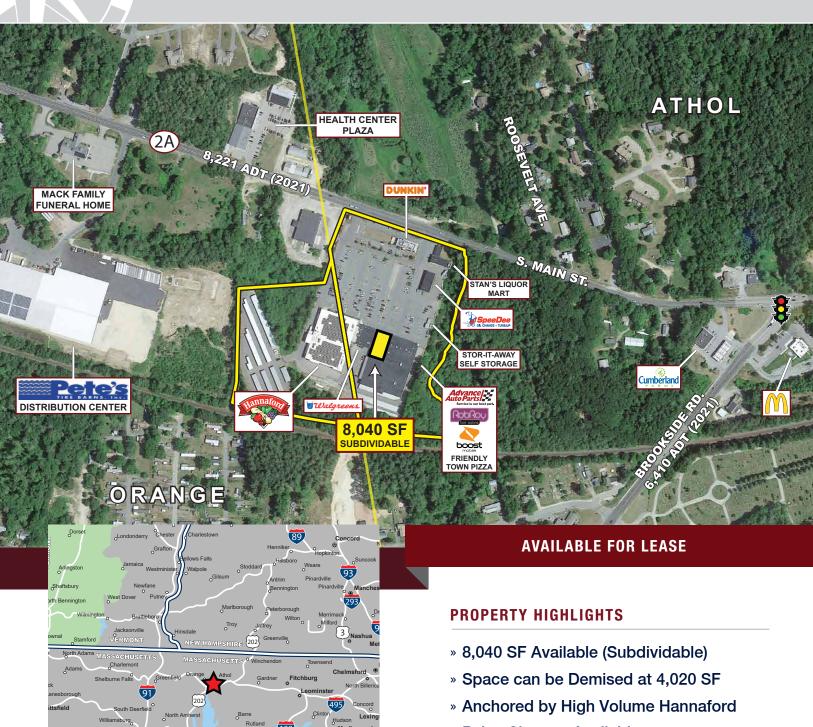

## HANNAFORD PLAZA

1560 South Main Street (Route 2A), Athol, Massachusetts

- » Pylon Signage Available
- » Abundant Parking
- » Multiple Curb Cuts
- » Strong Lineup of National and Local Tenants

## HANNAFORD PLAZA

1560 South Main Street (Route 2A), Athol, Massachusetts