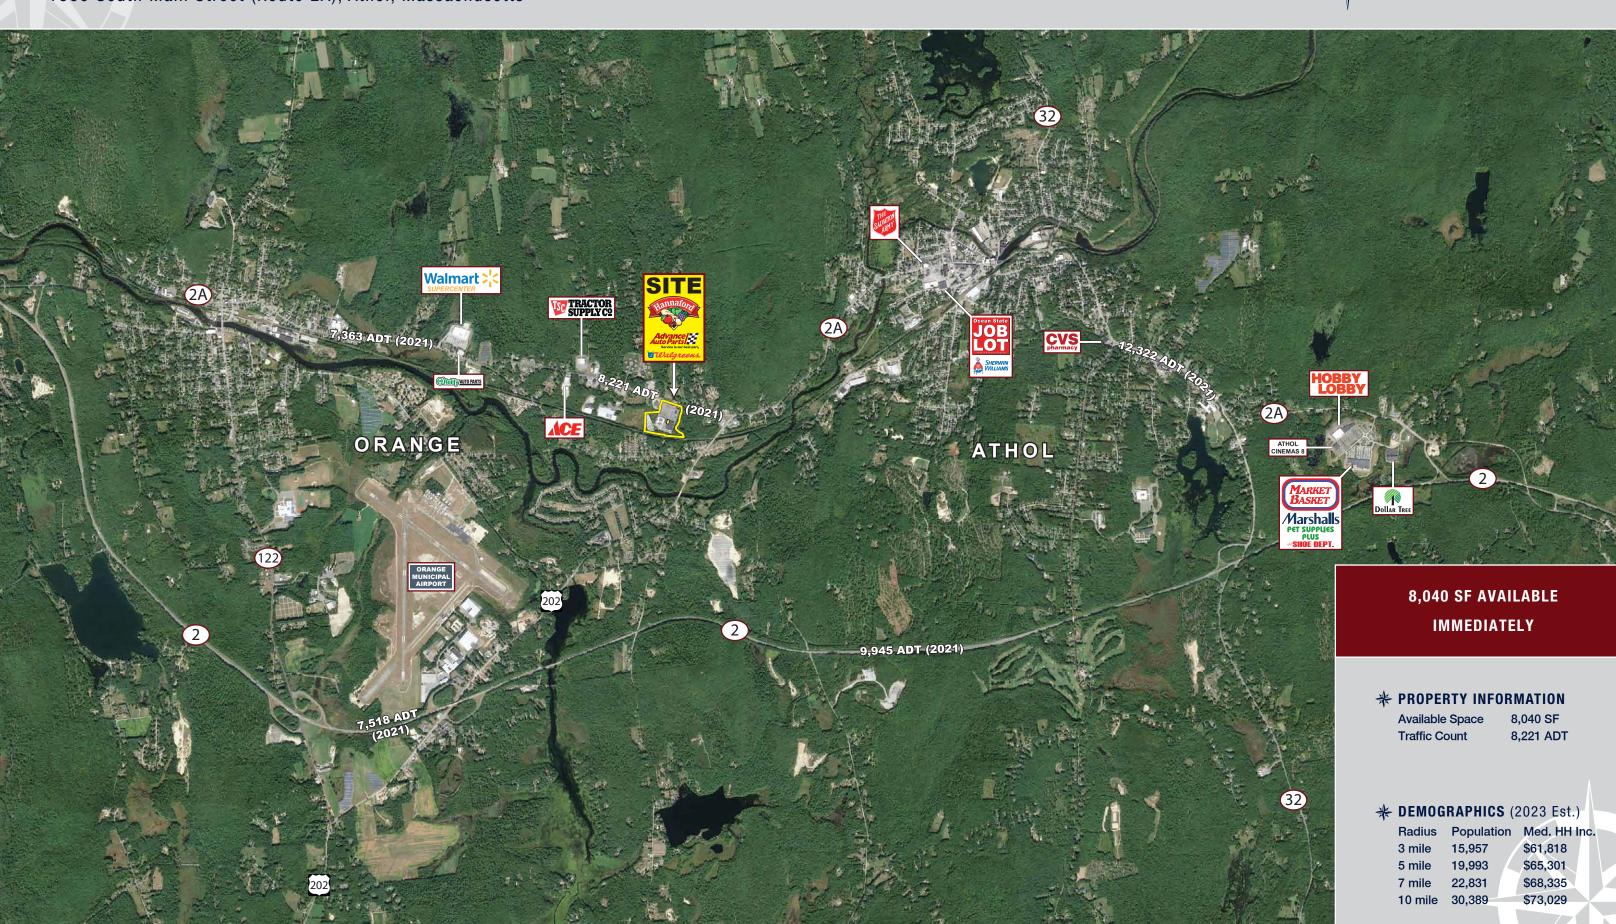

## HANNAFORD PLAZA

1560 South Main Street (Route 2A), Athol, Massachusetts

Hannaford Plaza - 1560 South Main Street (Route 2A), Athol, Massachusetts

FOR MORE INFORMATION CONTACT:

Sam Peterson

781.849.9016

speterson@easternretail.com