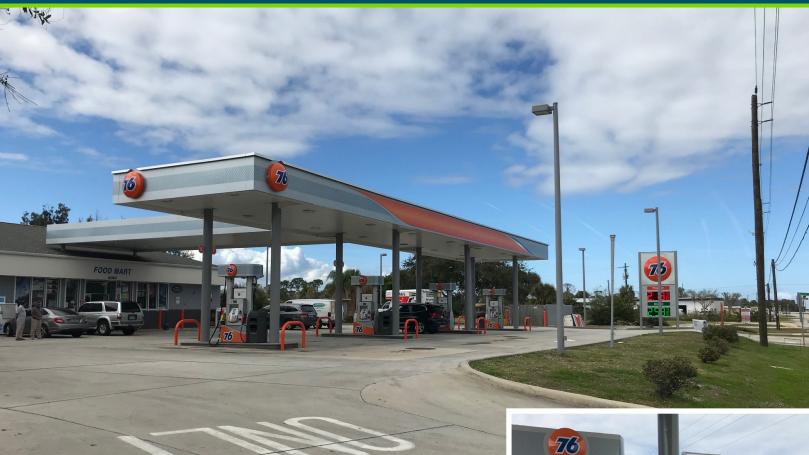

## 76 Gas Station/Retail Store

6080 US 1 | Grant, FL 32949

2,800 SF Building .80 AC Land

Built in 2008

Asking Price: \$950,000

Parcel #: 29-38-34-25-6-12

#### **PROPERTY DETAILS**

4 Pumps - 8 Pump Positions

117' of Direct Frontage on US Highway 1

15 Surface Parking Spaces

Three Tanks (4,000, 6,000 and 12,000)

50/50 Residential/Commercial Area with Boat Ramps, Marinas and Parks Near By