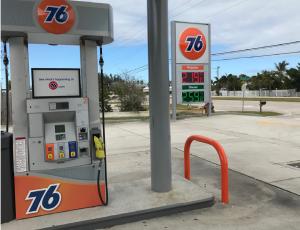

#### **PROPERTY DETAILS**

4 Pumps - 8 Pump Positions

117' of Direct Frontage on US Highway 1

15 Surface Parking Spaces

Three Tanks (4,000, 6,000 and 12,000)

50/50 Residential/Commercial Area with Boat Ramps, Marinas and Parks Near By