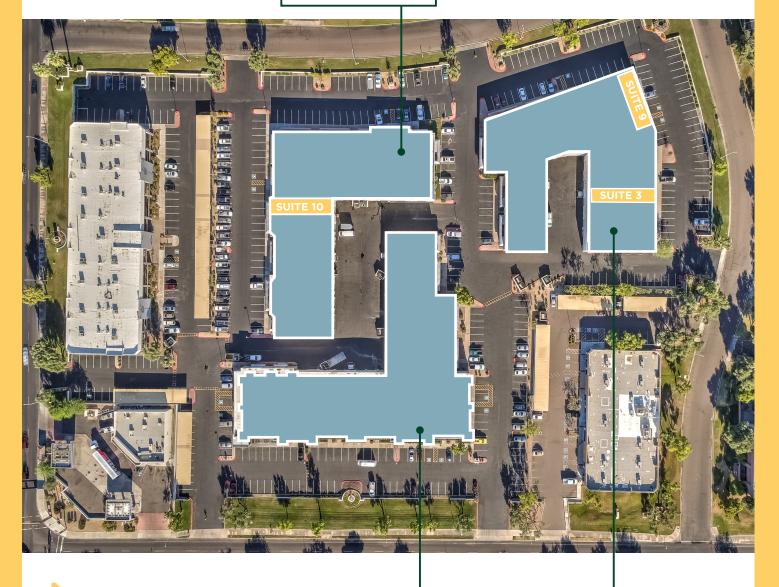

NEW EXTERIOR

NEW SPEC SUIT

\*NOT TO SCALE

5030 S. MILL AVE.

5005 S. ASH AVE.

**AVAILABLE** 

| BUILDING | SUITE    | SF        | TYPE             | LEASE RATE |
|----------|----------|-----------|------------------|------------|
| 5005     | SUITE 3  | ±1,943 SF | Office/Warehouse | \$0.83 IG  |
| 5005     | SUITE 9  | ±1,368 SF | 100% Office      | \$0.85 IG  |
| 5025     | SUITE 10 | ±3,299 SF | Office/Warehouse | \$0.83 IG  |

BLDG 5005 SUITE 3 | ±1,943 SF OFFICE/WAREHOUSE

**BLDG 5005** SUITE 9 | ±1,368 SF 100% OFFICE

BLDG 5025 SUITE 10 | ±3,299 SF OFFICE/WAREHOUSE

60