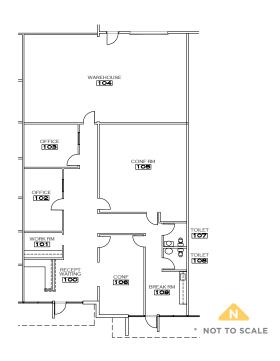

BLDG 5005 SUITE 3 | ±1,943 SF OFFICE/WAREHOUSE

**BLDG 5005** SUITE 9 | ±1,368 SF 100% OFFICE

BLDG 5025 SUITE 10 | ±3,299 SF OFFICE/WAREHOUSE

60