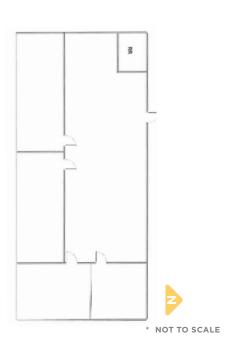

BLDG 5005 SUITE 3 | ±1,943 SF OFFICE/WAREHOUSE

**BLDG 5005** SUITE 9 | ±1,368 SF 100% OFFICE

BLDG 5025 SUITE 10 | ±3,299 SF OFFICE/WAREHOUSE

60