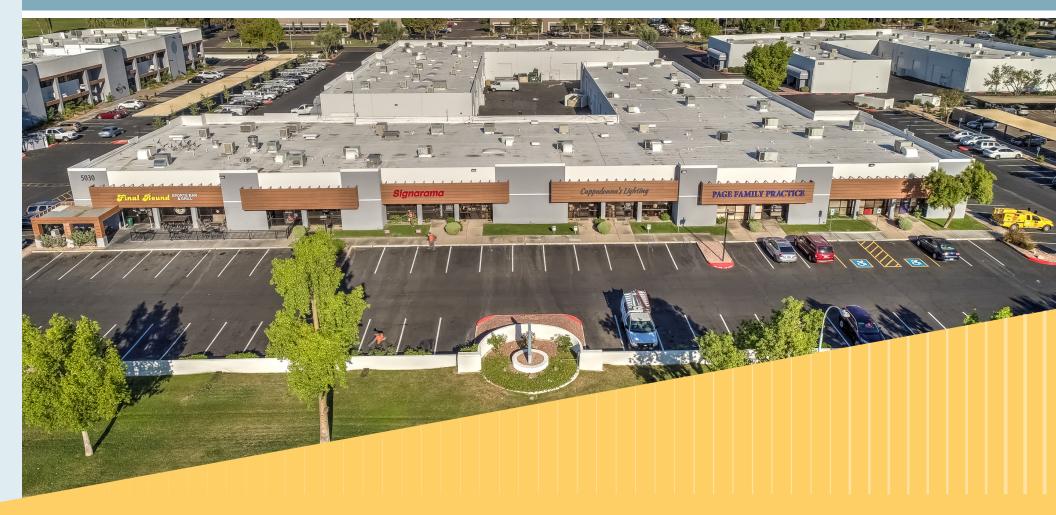

5030 S. MILL AVENUE & 5005-5025 S. ASH AVENUE, TEMPE, AZ 85282

5025 S. ASH AVE.

14'

±14′ CLEAR HEIGHT

FRONTAGE ON

ACCESS TO US-6

ON-SITE RESTAURANT

NEW PARKING LOT SEAL COA AND SLURRY