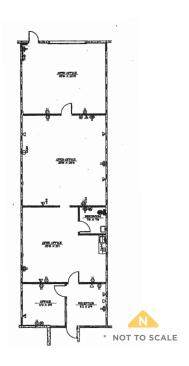

BLDG 5005 SUITE 3 | ±1,943 SF OFFICE/WAREHOUSE

**BLDG 5005** SUITE 9 | ±1,368 SF 100% OFFICE

BLDG 5025 SUITE 10 | ±3,299 SF OFFICE/WAREHOUSE

60