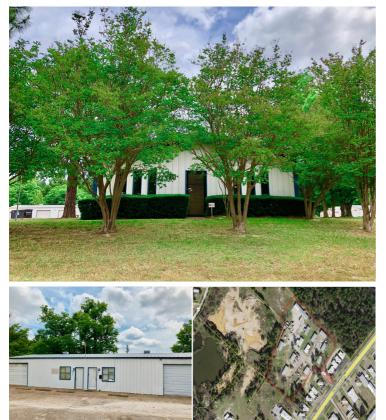

# Hwy. 155 Industrial Complex

12872 Hwy. 155 S., Tyler, TX 75703

## Features

- 1,000-2,000 sf +/- units available
- Built 1984-2000
- Multiple long-term tenants
- Tenant buildings and storage buildings
- Ample open surface parking
- Outside City Limits
- Ideal warehouse / industrial area
- Convenient location on major traffic corridor
- Just south of Hwy. 155 & Loop 323 intersection

### INDUSTRIAL-OFFICE/SHOWROOM FOR LEASE

Min Contiguous SF: 1,000 Max Contiguous SF: 2,000 Gross Rate: \$300.00 - \$900.00 Per Month