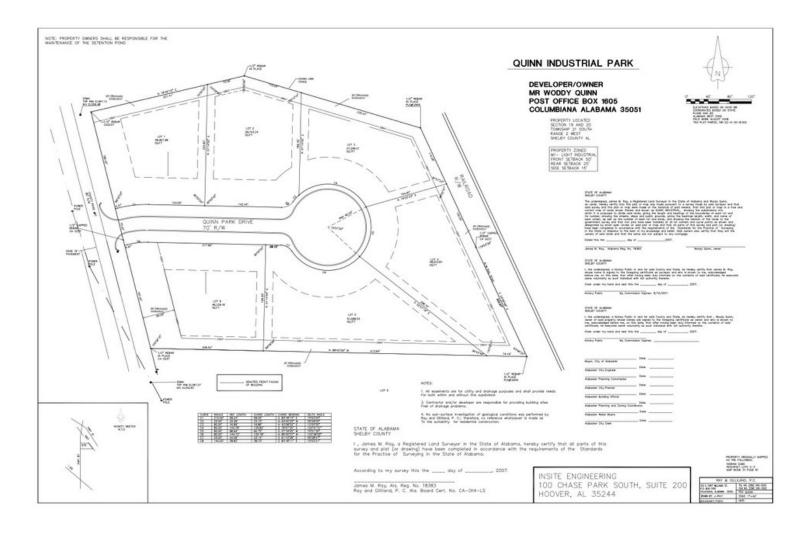

#### PROPERTY OVERVIEW

- 7.1 acres already developed into six separate lots
- Graded, curbed, power and water available
- Ready to build- Can be sold together or divided
- Located on busy Highway 87 in Alabaster near Shelby County Airport and Alabaster Promenade.