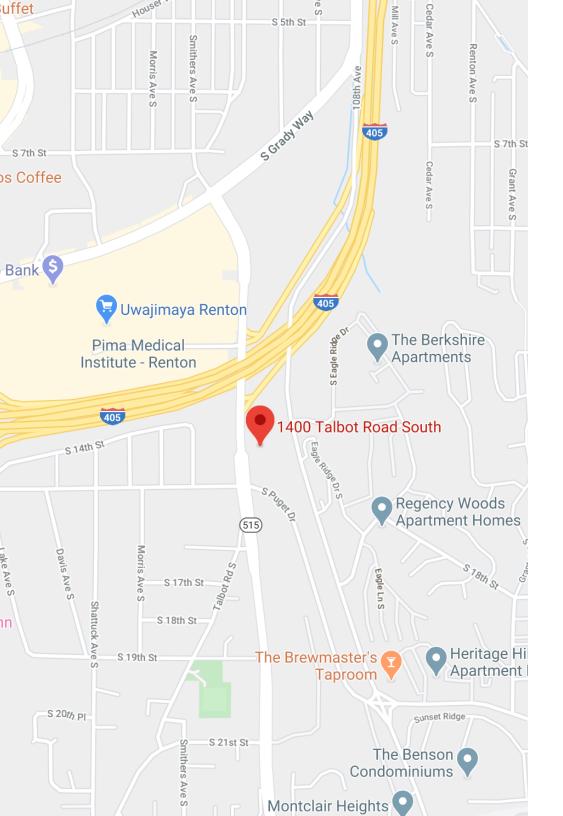

# **RENTON PLAZA**

1400 TALBOT RD S | RENTON, WA

**DAVE DUNN, CCIM** 

(206) 459-3383

ddunn@andoverco.com

**JIM BISSET** 

(206) 769-3633

jbisset@andoverco.com





# **RENTON PLAZA**

Located on Talbot Road South, Renton Plaza is minutes away from numerous retail stores, local and chain restaurants, and UW's Valley Medical Center. Renton Plaza is also conveniently located near the I-405/SR-167 interchange.

#### **FEATURES**

Total Size: **32,315 SF** 

Number of Stories: 5

Typical Floor: **6,463 SF** 

Zoning: B1

Parking Ratio: **4.5/1,000 SF** 

Storage: Small storage units available

Distance to SeaTac International Airport: 15 minutes (6.3 miles)





# **SUITE 200**

Total SF: 1,940 SF

Rate PSF: **\$20.00, FS** 

Available: With 30 Days Notice

Includes: Reception/open area, four (4) private offices, and

conference/break room.



## **LOCATION MAP**



#### **DAVE DUNN, CCIM**

(206) 459-3383 ddunn@andoverco.com

### **JIM BISSET**

(206)