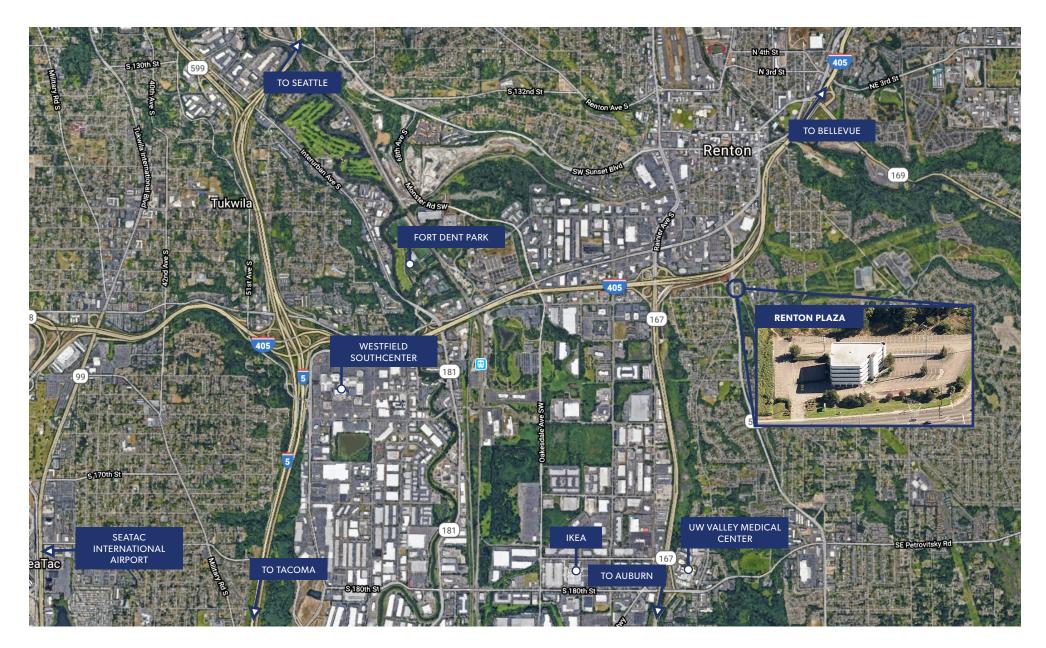

# **RENTON PLAZA**

Located on Talbot Road South, Renton Plaza is minutes away from numerous retail stores, local and chain restaurants, and UW's Valley Medical Center. Renton Plaza is also conveniently located near the I-405/SR-167 interchange.