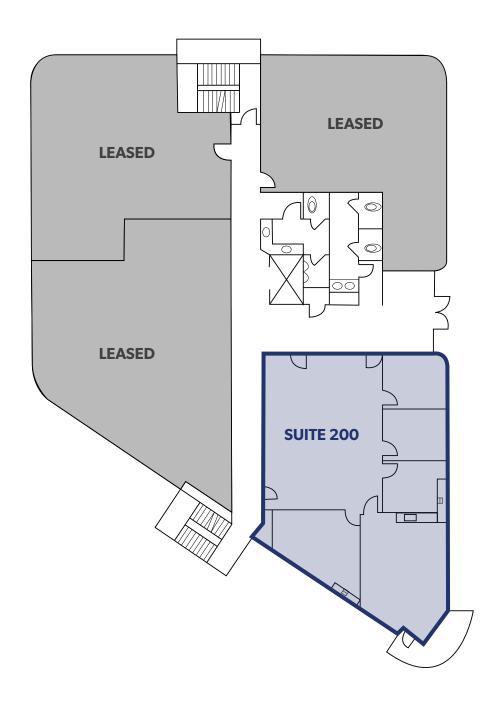

# **SUITE 200**

Total SF: 1,940 SF

Rate PSF: **\$20.00, FS** 

Available: With 30 Days Notice

Includes: Reception/open area, four (4) private offices, and

conference/break room.