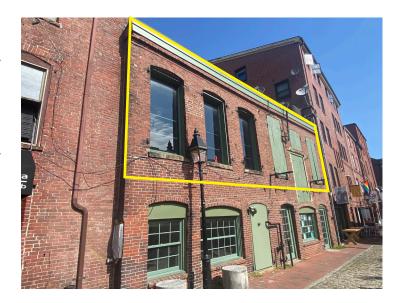

442 FORE STREET, PORTLAND, ME 04101

## **PROPERTY HIGHLIGHTS**

- 2,400± SF high visibility retail space
- Located in the heart of the Old Port directly across the street from the Portland Hyatt Hotel and Portland Harbor Hotel
- This retail corridor is home to some of Portland's best high end restaurants, retailers, and food users
- This space features an open floor plan, high ceilings, and large storefront windows
- Excellent foot traffic and prominent signage opportunity