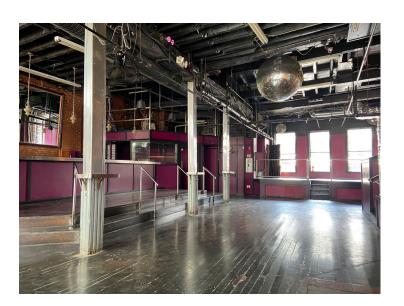

h visibility retail space
- Located in the heart of the Old Port directly across the street from the Portland Hyatt Hotel and Portland Harbor Hotel
- This retail corridor is home to some of Portland's best high end restaurants, retailers, and food users
- This space features an open floor plan, high ceilings, and large storefront windows
- Excellent foot traffic and prominent signage opportunity



442 FORE STREET, PORTLAND, ME 04101



## **PROPERTY DETAILS**

**OWNER** Fore Street Partners LLC

**BUILDING SIZE** 13,888± SF

**LOT SIZE** 0.7± AC

**AVAILABLE SPACE** 2,400± SF

CEILING HEIGHT 14-16'

**SPRINKLER** Yes, throughout

**HVAC** Gas fired rooftop unit

**ZONING** B-3 (Downtown Business)

\$38.00/sf (MG) - Tenant responsible for electricity, heat, water/sewer and

trash removal







442 FORE STREET, PORTLAND, ME 04101



## **ADDITIONAL PHOTOS**









442 FORE STREET, PORTLAND, ME 04101





#### **CONTACT US**



NATE STEVENS
Partner, Broker
+1 207.553.1702 D
+1 207.272.2385 C
nstevens@boulos.com

©2020 The Boulos Company, Inc. All rights reserved. This information has been obtained from sources believed reliable, but has not been verified for accuracy or completeness. You should conduct a careful, independent investigation of the property and verify all information. Any reliance on this information is solely at your own risk. The Boulos Company and The Boulos Company logo are service marks of The Boulos Company, Inc. All other marks displayed on this document are the property of their respective owners. Photos herein are the property of their respective own