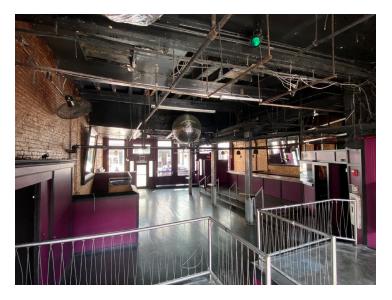

visibility retail space
- Located in the heart of the Old Port directly across the street from the Portland Hyatt Hotel and Portland Harbor Hotel
- This retail corridor is home to some of Portland's best high end restaurants, retailers, and food users
- This space features an open floor plan, high ceilings, and large storefront windows
- Excellent foot traffic and prominent signage opportunity



442 FORE STREET, PORTLAND, ME 04101



## **PROPERTY DETAILS**

**OWNER** Fore Street Partners LLC

**BUILDING SIZE** 13,888± SF

**LOT SIZE** 0.7± AC

**AVAILABLE SPACE** 2,400± SF

CEILING HEIGHT 14-16'

**SPRINKLER** Yes, throughout

**HVAC** Gas fired rooftop unit

**ZONING** B-3 (Downtown Business)

\$38.00/sf (MG) - Tenant responsible for electricity, heat, water/sewer and

trash removal







442 FORE STREET, PORTLAND, ME 04101



## **ADDITIONAL PHOTOS**









442 FORE STREET, PORTLAND, ME 04101





#### **CONTACT US**



NATE STEVENS
Partner, Broker
+1 207.553.1702 D
+1 207.272.2385 C
nstevens@boulos.com

©2020 The Boulos Company, Inc. All rights reserved. This information has been obtained from sources believed reliable, but has not been verified for accuracy or completeness. You should conduct a careful, independent investigation of the property and verify all information. Any reliance on this information is solely at your own risk. The Boulos Company and The Boulos Company logo are service marks of The Boulos Company, Inc. All other marks displayed on this document are the property of their respective owners. Photos herein are the property of their respective owner