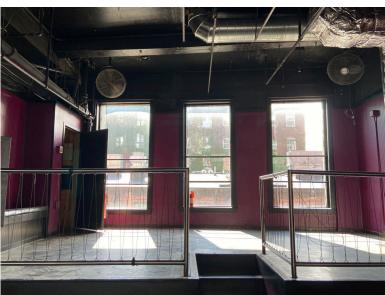

across the street from the Portland Hyatt Hotel and Portland Harbor Hotel
- This retail corridor is home to some of Portland's best high end restaurants, retailers, and food users
- This space features an open floor plan, high ceilings, and large storefront windows
- Excellent foot traffic and prominent signage opportunity



442 FORE STREET, PORTLAND, ME 04101



## **PROPERTY DETAILS**

**OWNER** Fore Street Partners LLC

**BUILDING SIZE** 13,888± SF

**LOT SIZE** 0.7± AC

**AVAILABLE SPACE** 2,400± SF

CEILING HEIGHT 14-16'

**SPRINKLER** Yes, throughout

**HVAC** Gas fired rooftop unit

**ZONING** B-3 (Downtown Business)

\$38.00/sf (MG) - Tenant responsible for electricity, heat, water/sewer and

trash removal







442 FORE STREET, PORTLAND, ME 04101



## **ADDITIONAL PHOTOS**









442 FORE STREET, PORTLAND, ME 04101





#### **CONTACT US**



NATE STEVENS
Partner, Broker
+1 207.553.1702 D
+1 207.272.2385 C
nstevens@boulos.com

©2020 The Boulos Company, Inc. All rights reserved. This information has been obtained from sources believed reliable, but has not been verified for accuracy or completeness. You should conduct a careful, independent investigation of the property and verify all information. Any reliance on this information is solely at your own risk. The Boulos Company and The Boulos Company logo are service marks of The Boulos Company, Inc. All other marks displayed on this document are the property of their respective owners. Photos herein are the property of their respective owners.