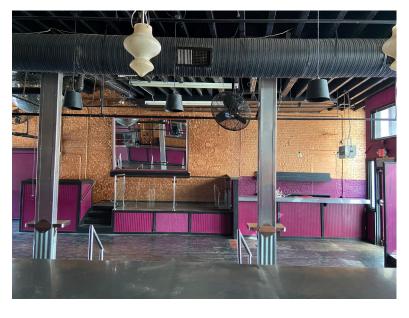

cross the street from the Portland Hyatt Hotel and Portland Harbor Hotel
- This retail corridor is home to some of Portland's best high end restaurants, retailers, and food users
- This space features an open floor plan, high ceilings, and large storefront windows
- Excellent foot traffic and prominent signage opportunity



442 FORE STREET, PORTLAND, ME 04101



## **PROPERTY DETAILS**

**OWNER** Fore Street Partners LLC

**BUILDING SIZE** 13,888± SF

**LOT SIZE** 0.7± AC

**AVAILABLE SPACE** 2,400± SF

CEILING HEIGHT 14-16'

**SPRINKLER** Yes, throughout

**HVAC** Gas fired rooftop unit

**ZONING** B-3 (Downtown Business)

\$38.00/sf (MG) - Tenant responsible for electricity, heat, water/sewer and

trash removal







442 FORE STREET, PORTLAND, ME 04101



## **ADDITIONAL PHOTOS**









442 FORE STREET, PORTLAND, ME 04101





#### **CONTACT US**



NATE STEVENS
Partner, Broker
+1 207.553.1702 D
+1 207.272.2385 C
nstevens@boulos.com

©2020 The Boulos Company, Inc. All rights reserved. This information has been obtained from sources believed reliable, but has not been verified for accuracy or completeness. You should conduct a careful, independent investigation of the property and verify all information. Any reliance on this information is solely at your own risk. The Boulos Company and The Boulos Company logo are service marks of The Boulos Company, Inc. All other marks displayed on this document are the property of their respective owners. Photos herein are the property of their respective owners.