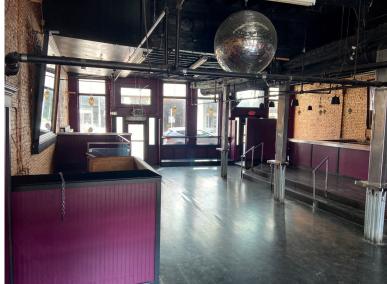

## **PROPERTY HIGHLIGHTS**

- 2,400± SF high visibility retail space
- Located in the heart of the Old Port directly across the street from the Portland Hyatt Hotel and Portland Harbor Hotel
- This retail corridor is home to some of Portland's best high end restaurants, retailers, and food users
- This space features an open floor plan, high ceilings, and large storefront windows
- Excellent foot traffic and prominent signage opportunity

## **ADDITIONAL PHOTOS**

442 FORE STREET, PORTLAND, ME 04101