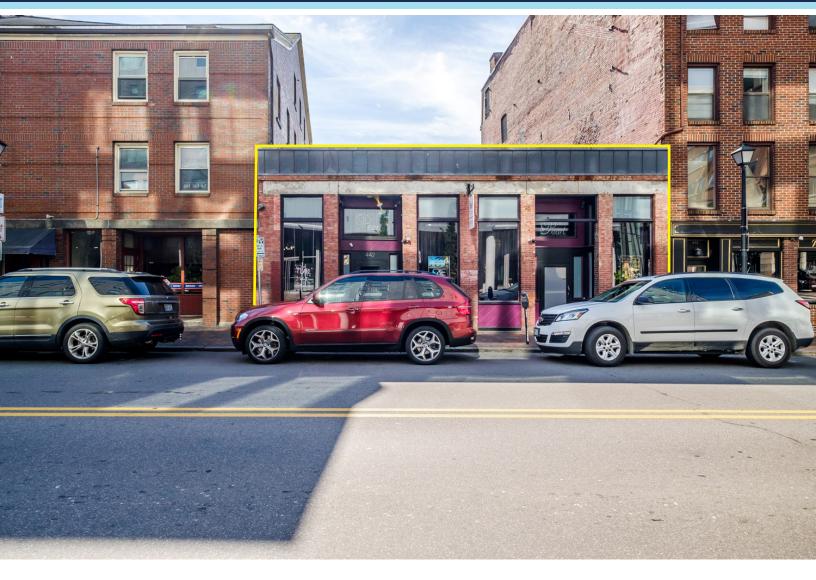

442 FORE STREET, PORTLAND, ME 04101

## **PROPERTY HIGHLIGHTS**

- 2,400± SF high visibility retail space
- Located in the heart of the Old Port directly across the street from the Portland Hyatt Hotel and Portland Harbor Hotel
- This retail corridor is home to some of Portland's best high end restaurants, retailers, and food users
- This space features an open floor plan, high ceilings, and large storefront windows
- Excellent foot traffic and prominent signage opportunity