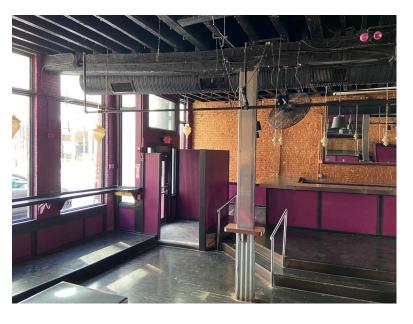

ly across the street from the Portland Hyatt Hotel and Portland Harbor Hotel
- This retail corridor is home to some of Portland's best high end restaurants, retailers, and food users
- This space features an open floor plan, high ceilings, and large storefront windows
- Excellent foot traffic and prominent signage opportunity



442 FORE STREET, PORTLAND, ME 04101



## **PROPERTY DETAILS**

**OWNER** Fore Street Partners LLC

**BUILDING SIZE** 13,888± SF

**LOT SIZE** 0.7± AC

**AVAILABLE SPACE** 2,400± SF

CEILING HEIGHT 14-16'

**SPRINKLER** Yes, throughout

**HVAC** Gas fired rooftop unit

**ZONING** B-3 (Downtown Business)

\$38.00/sf (MG) - Tenant responsible for electricity, heat, water/sewer and

trash removal







442 FORE STREET, PORTLAND, ME 04101



## **ADDITIONAL PHOTOS**









442 FORE STREET, PORTLAND, ME 04101





#### **CONTACT US**



NATE STEVENS
Partner, Broker
+1 207.553.1702 D
+1 207.272.2385 C
nstevens@boulos.com

©2020 The Boulos Company, Inc. All rights reserved. This information has been obtained from sources believed reliable, but has not been verified for accuracy or completeness. You should conduct a careful, independent investigation of the property and verify all information. Any reliance on this information is solely at your own risk. The Boulos Company and The Boulos Company logo are service marks of The Boulos Company, Inc. All other marks displayed on this document are the property of their respective owners. Photos herein are the property of their respective owners.