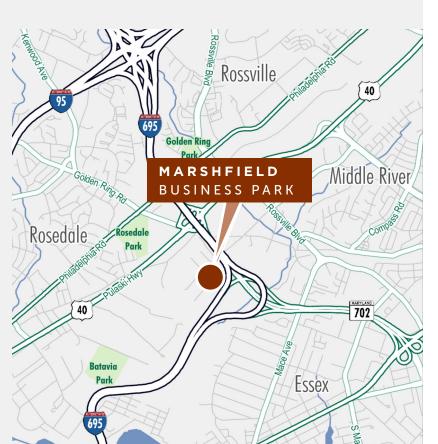

# MARSHFIELD BUSINESS PARK

8410 KELSO DRIVE ESSEX, MD 21221



CLASS A WAREHOUSE FOR LEASE









## **BUILDING FEATURES**



45,000 SF AVAILABLE



**ESFR** 



10,000 ± SF OFFICE



**6 LOADING DOCKS** 



30' CLEAR HEIGHT



23 TRAILER DROPS



50'W X 40'D COLUMNS



**ENTERPRISE ZONE** 

## **LOCATION**







# MARSHFIELD BUSINESS PARK

8410 KELSO DRIVE ESSEX, MD 21221



## **CONTACT US**

## **BILL PELLINGTON**

Executive Vice President +1 410 244 3137 bill pellington@cbre.com

### **JUSTIN MOHLER**

First Vice President +1 410 244 3116 iustin.mohler@cbre.com

### **JON CASELLA**

First Vice President +1 410 244 3127 jon.casella@cbre.com

### CBRE, INC

100 E Pratt Street
Suite 1700
Baltimore, MD 2120

© 2019 CBRE, Inc. The information contained in this document has been obtained from sources believed reliable. While CBRE, Inc. does not doubt its accuracy, CBRE, Inc. has not verified it and makes no guarantee, warranty or representation about it. It is your responsibility to independently confirm its accuracy and completeness. Any projections, opinions, assumptions or estimates used are f