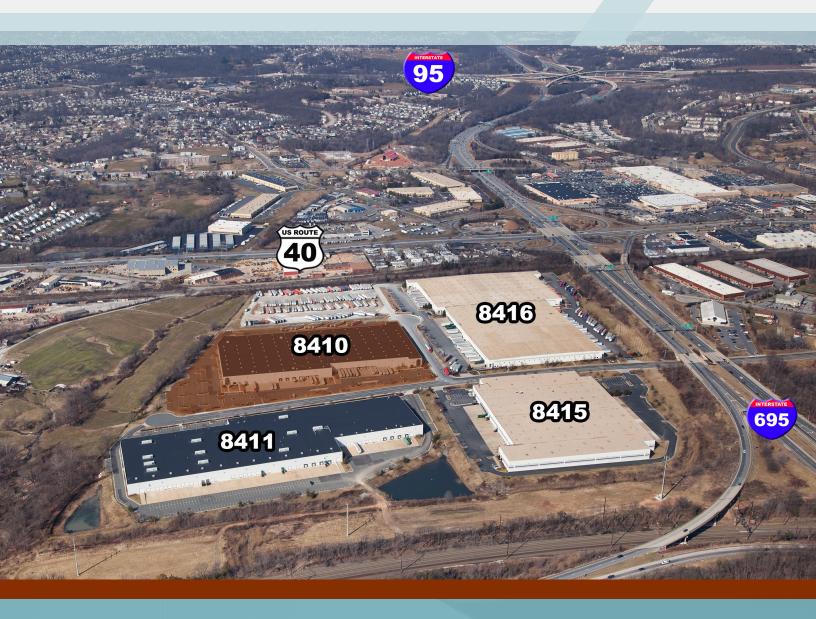

# MARSHFIELD BUSINESS PARK

8410 KELSO DRIVE ESSEX, MD 21221



CLASS A WAREHOUSE FOR LEASE









## **BUILDING FEATURES**



45,000 SF AVAILABLE



**ESFR** 



10,000 ± SF OFFICE



**6 LOADING DOCKS** 



30' CLEAR HEIGHT



23 TRAILER DROPS



50'W X 40'D COLUMNS



**ENTERPRISE ZONE** 

## **LOCATION**







# MARSHFIELD BUSINESS PARK

8410 KELSO DRIVE ESSEX, MD 21221



## **CONTACT US**

## **BILL PELLINGTON**

Executive Vice President +1 410 244 3137 bill pellington@cbre.com

### **JUSTIN MOHLER**

First Vice President +1 410 244 3116 iustin.mohler@cbre.com

### **JON CASELLA**

First Vice President +1 410 244 3127 jon.casella@cbre.com

### CBRE, INC

100 E Pratt Street
Suite 1700
Baltimore, MD 2120

© 2019 CBRE, Inc. The information contained in this document has been obtained from sources believed reliable. While CBRE, Inc. does not doubt its accuracy, CBRE, Inc. has not verified it and makes no guarantee, warranty or representation about it. It is your responsibility to independently confirm its accuracy and completeness. Any projections, opinions, assumptions or estimates used are for example only and do not represent the current or future perform