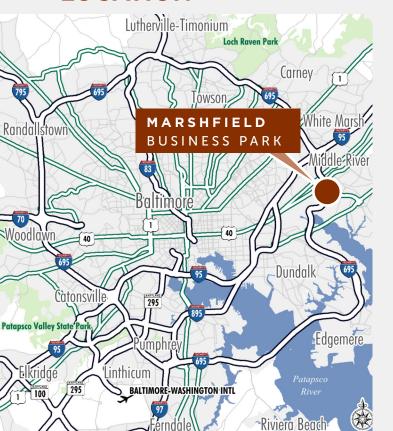

# MARSHFIELD BUSINESS PARK

8410 KELSO DRIVE ESSEX, MD 21221



CLASS A WAREHOUSE FOR LEASE









## **BUILDING FEATURES**



45,000 SF AVAILABLE



**ESFR** 



10,000 ± SF OFFICE



**6 LOADING DOCKS** 



30' CLEAR HEIGHT



23 TRAILER DROPS



50'W X 40'D COLUMNS



**ENTERPRISE ZONE** 

## **LOCATION**







# MARSHFIELD BUSINESS PARK

8410 KELSO DRIVE ESSEX, MD 21221



## **CONTACT US**

## **BILL PELLINGTON**

Executive Vice President +1 410 244 3137 bill pellington@cbre.com

### **JUSTIN MOHLER**

First Vice President +1 410 244 3116 iustin.mohler@cbre.com

### **JON CASELLA**

First Vice President +1 410 244 3127 jon.casella@cbre.com

### CBRE, INC

100 E Pratt Street
Suite 1700
Baltimore, MD 2120

© 2019 CBRE, Inc. The information contained in this document has been obtained from sources believed reliable. While CBRE, Inc. does not doubt its accuracy, CBRE, Inc. has not verified it and makes no guarantee, warranty or representation about it. It is your responsibility to independently confirm its accuracy and completeness. Any projections, opinions, assumptions or estimates used are