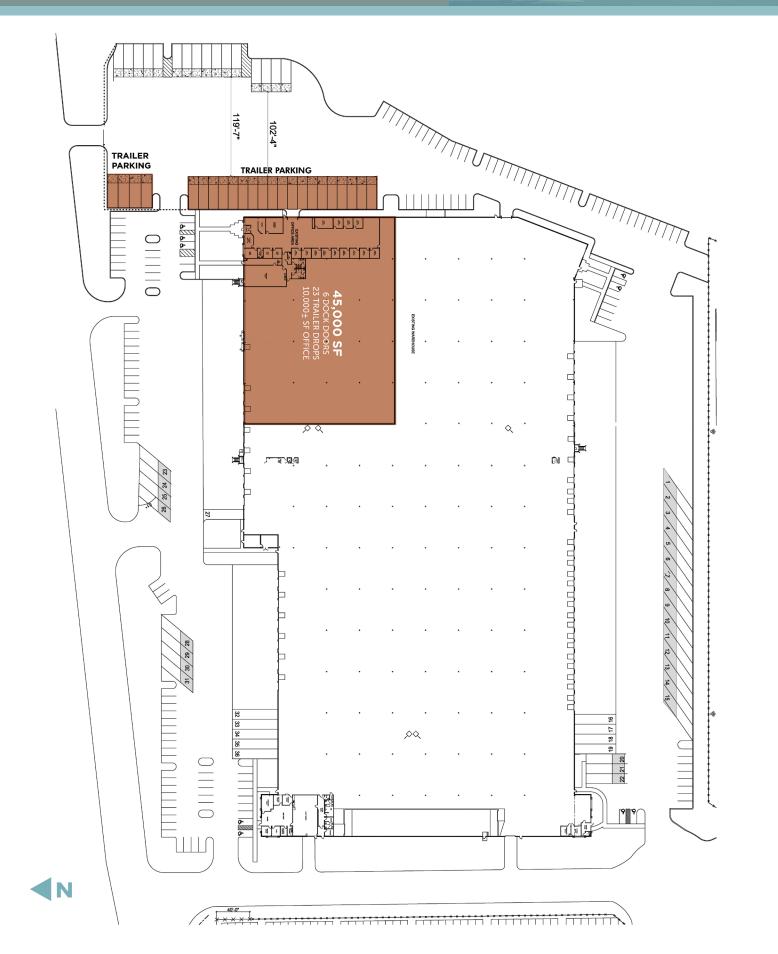

## **BUILDING FEATURES**

45,000 SF AVAILABLE

**ESFR** 

10,000 ± SF OFFICE

**6 LOADING DOCKS** 

30' CLEAR HEIGHT

23 TRAILER DROPS

50'W X 40'D COLUMNS