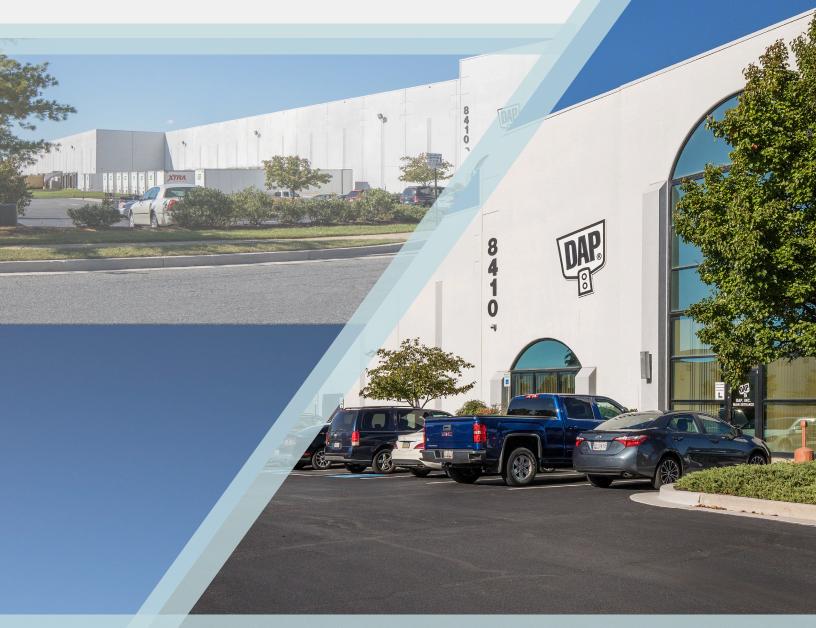

# MARSHFIELD BUSINESS PARK

8410 KELSO DRIVE ESSEX, MD 21221

CLASS A WAREHOUSE FOR LEASE

## **BUILDING FEATURES**

45,000 SF AVAILABLE

**ESFR** 

10,000 ± SF OFFICE

**6 LOADING DOCKS** 

30' CLEAR HEIGHT

23 TRAILER DROPS

50'W X 40'D COLUMNS