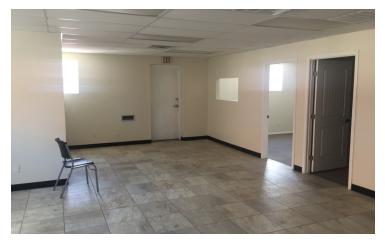

### **PROPERTY OVERVIEW**

\$8 per square foot for Class A Office and warehouse. Private parking with additional street parking. Recently remodeled building with refrigerated air and amenities to suit all your needs.

### **PROPERTY HIGHLIGHTS**

- \*Downtown on Myrtle Avenue between Octavis and Ange.
- \*High visibility and ample street parking on Myrtle.
- \*Located just 5 blocks east of downtown El Paso in the Magoffin Historic District.