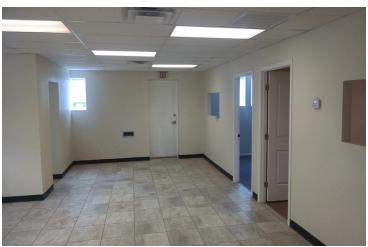

### **PROPERTY OVERVIEW**

\$8 per square foot for Class A Office and warehouse. Private parking with additional street parking. Recently remodeled building with refrigerated air and amenities to suit all your needs.

### **PROPERTY HIGHLIGHTS**

- \*Downtown on Myrtle Avenue between Octavis and Ange.
- \*High visibility and ample street parking on Myrtle.
- \*Located just 5 blocks east of downtown El Paso in the Magoffin Historic District.