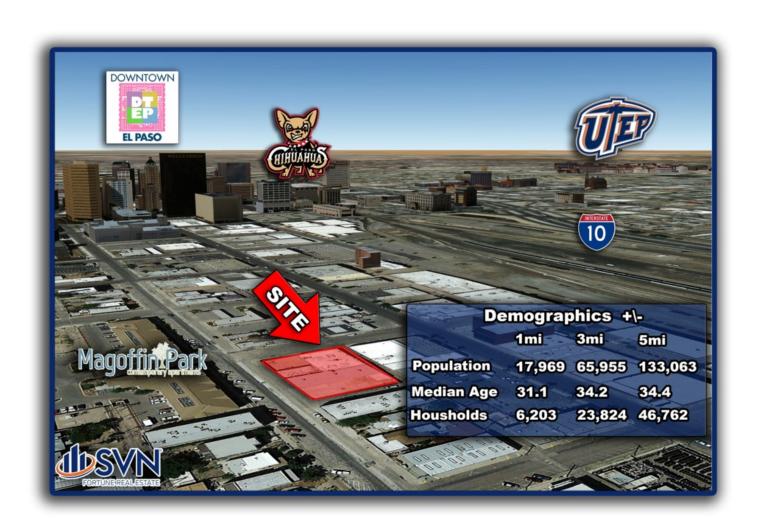

### **PROPERTY HIGHLIGHTS**

- \*Downtown on Myrtle Avenue between Octavis and Ange.
- \*High visibility and ample street parking on Myrtle.
- \*Located just 5 blocks east of downtown El Paso in the Magoffin Historic District.