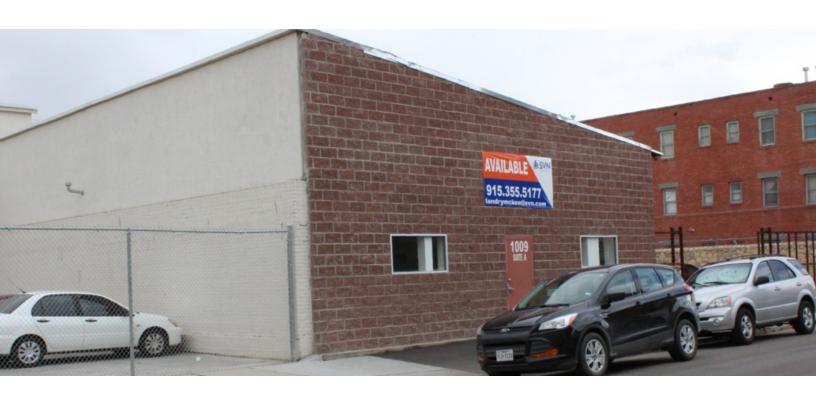

## FOR LEASE OFFICE AND WAREHOUSE IN DOWNTOWN EL PASO

1009 Myrtle, El Paso, TX 79901

### **PROPERTY OVERVIEW**

\$8 per square foot for Class A Office and warehouse. Private parking with additional street parking. Recently remodeled building with refrigerated air and amenities to suit all your needs.

### **PROPERTY HIGHLIGHTS**

- \*Downtown on Myrtle Avenue between Octavis and Ange.
- \*High visibility and ample street parking on Myrtle.
- \*Located just 5 blocks east of downtown El Paso in the Magoffin Historic District.