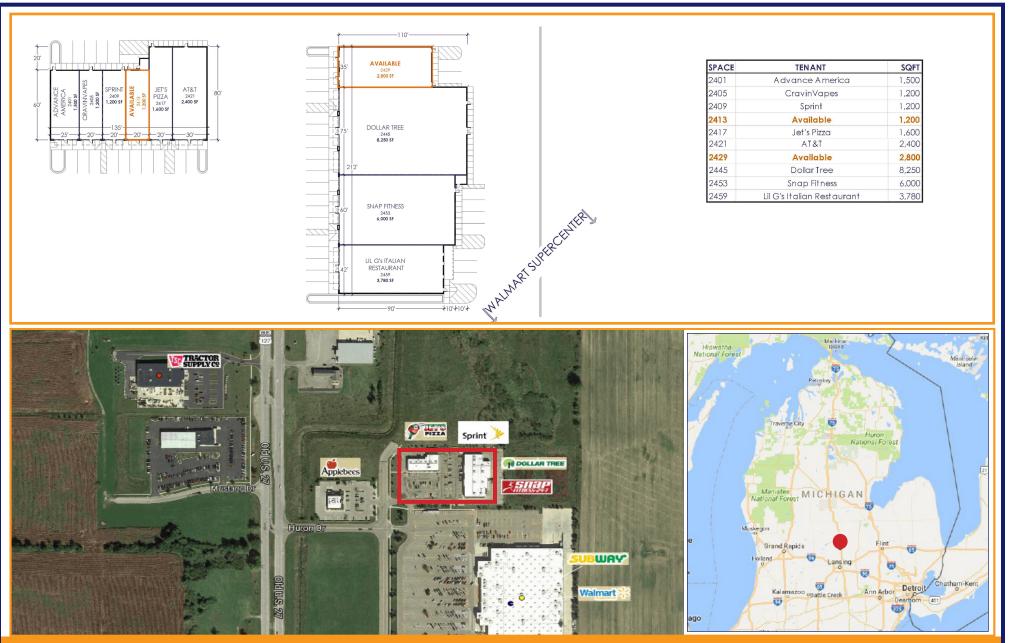

### **PROPERTY FEATURES**

Shadow Anchored by SuperWalmart, St. John's Shopping Center has a strong mix of both national and regional tenants including Dollar Tree, Snap Fitness, AT&T, Jet's Pizza, and Cravin Vapes.