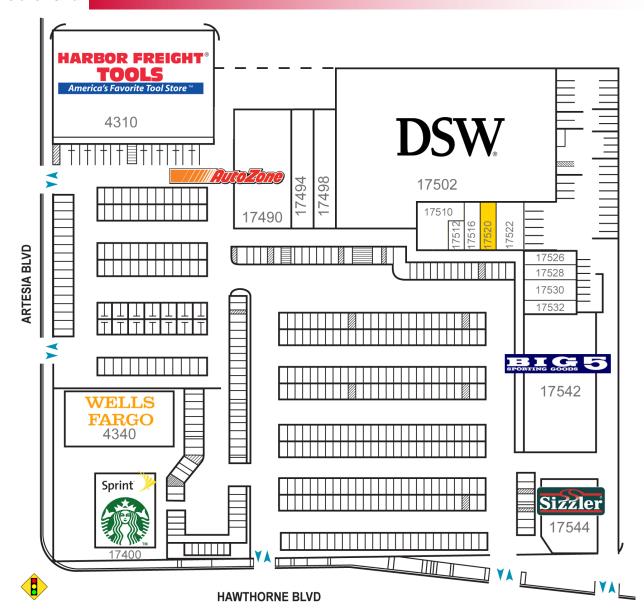

## **Retail For Lease**

SEC Artesia Boulevard & Hawthorne Boulevard

Torrance, CA 90504

| Tenant   | Roster                   |
|----------|--------------------------|
| SUITE    | TENANT                   |
| 4310     | Harbor Freight and Tools |
| 4340     | Wells Fargo Bank         |
| 17400    | Starbucks Coffee         |
| 17490    | Autozone                 |
| 17494    | Electronic Cigarettes    |
| 17498    | LA Suite Exchange        |
| 17502    | DSW                      |
| 17510    | The Good Feet            |
| 17512    | Nail Fashion             |
| 17516    | The Shaver Shop          |
| 17520    | Available - 1,056 SF     |
| 17522    | Serenity Dental Spa      |
| 17526    | Barber Shop              |
| 17528    | State Farm               |
| 17530    | Total Beauty Supply      |
| 17532    | Value Cleaners           |
| 17540-42 | Big 5 Sporting Goods     |
| 17544    | Sizzler Restaurant       |