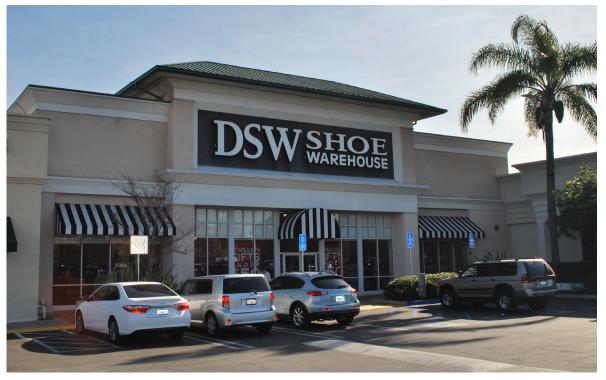

## Description:

- Anchored by DSW Shoe Warehouse, Big 5 Sporting Goods and Harbor Freight Tools. Other notable tenants include Autozone, Wells Fargo, Starbucks and Sizzler.
- Located at the main intersection of Hawthorne Blvd. and Artesia Blvd. in the heart of the Torrance trade area.
- The property benefits from convenient access via five ingress/egress points throughout the center and abundant parking (5.5:1,000).
- Within one half mile of Interstate 405, which bolsters over 256,000 cars per day.