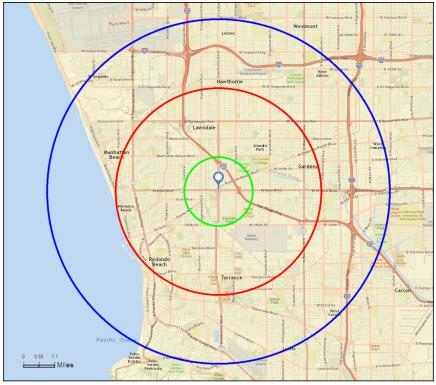

## **Executive Summary**

**CHRIS WALTON** 

949.608.2096

cwalton@ngkf.com

CA RE License #01839264

Senior Managing Director

Westgate Center
17490 Hawthorne Blvd, Torrance, California, 90504
Rings: 1, 3, 5 mile radii

| Prepared by Esri      |  |  |  |  |  |
|-----------------------|--|--|--|--|--|
| Latitude: 33.87213    |  |  |  |  |  |
| Longitude: -118.35233 |  |  |  |  |  |

| Rings: 1, 3, 5 mile radii     | Longitude: -118.3523 |           |         |
|-------------------------------|----------------------|-----------|---------|
|                               | 1 mile               | 3 miles   | 5 mile  |
| Population                    |                      |           |         |
| 2000 Population               | 35,843               | 266,214   | 572,79  |
| 2010 Population               | 37,369               | 274,666   | 588,51  |
| 2015 Population               | 37,774               | 279,251   | 597,92  |
| 2020 Population               | 38,448               | 285,315   | 610,90  |
| 2000-2010 Annual Rate         | 0.42%                | 0.31%     | 0.27    |
| 2010-2015 Annual Rate         | 0.21%                | 0.32%     | 0.30    |
| 2015-2020 Annual Rate         | 0.35%                | 0.43%     | 0.43    |
| 2015 Male Population          | 49.9%                | 49.4%     | 49.3    |
| 2015 Female Population        | 50.1%                | 50.6%     | 50.7    |
| 2015 Median Age               | 36.3                 | 38.0      | 37      |
| Households                    |                      |           |         |
| 2000 Households               | 12,636               | 100,712   | 207,0   |
| 2010 Households               | 13,002               | 101,373   | 208,9   |
| 2015 Total Households         | 13,116               | 102,718   | 211,5   |
| 2020 Total Households         | 13,354               | 104,948   | 216,0   |
| 2000-2010 Annual Rate         | 0.29%                | 0.07%     | 0.09    |
| 2010-2015 Annual Rate         | 0.17%                | 0.25%     | 0.24    |
| 2015-2020 Annual Rate         | 0.36%                | 0.43%     | 0.42    |
| 2015 Average Household Size   | 2.87                 | 2.70      | 2.      |
| Median Household Income       |                      |           |         |
| 2015 Median Household Income  | \$62,384             | \$68,435  | \$63,0  |
| 2020 Median Household Income  | \$75,055             | \$80,676  | \$75,4  |
| 2015-2020 Annual Rate         | 3.77%                | 3.35%     | 3.65    |
| Average Household Income      |                      |           |         |
| 2015 Average Household Income | \$82,495             | \$99,499  | \$92,8  |
| 2020 Average Household Income | \$95,126             | \$114,340 | \$106,7 |
| 2015-2020 Annual Rate         | 2.89%                | 2.82%     | 2.83    |
| Per Capita Income             |                      |           |         |
| 2015 Per Capita Income        | \$28,831             | \$36,796  | \$33,04 |
| 2020 Per Capita Income        | \$33,236             | \$42,266  | \$37,94 |
| 2015-2020 Annual Rate         | 2.88%                | 2.81%     | 2.81    |