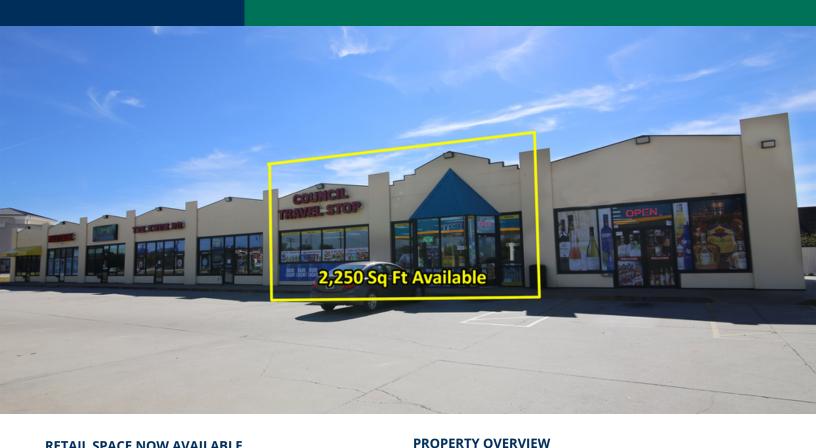

#### **RETAIL SPACE NOW AVAILABLE**

| Lease Rate:    | Negotiable | Convenience Store – FOR LEASE.                                                                                                                 |  |
|----------------|------------|------------------------------------------------------------------------------------------------------------------------------------------------|--|
| Available SF:  | 2,250 SF   | Equipment is still in place and can be used as part of the Lease or Landlord is willing to sell the equipment. The Pumps are closed.           |  |
| Lot Size:      | 1.72 Acres |                                                                                                                                                |  |
| Building Size: | 10,000 SF  | Ideal for any type Retail/Restaurant user.                                                                                                     |  |
| Year Built:    | 1997       | Council Road Plaza is a strategically positioned Retail Center in a rapidly developing and densely populated area with projected               |  |
| Market:        | Northwest  | growth. This center consists of long term stable tenants.                                                                                      |  |
|                | 03192020   | Well established area with strong demographics, great traffic counts as well as ideal visibility to major intersection of NW 39th and Council. |  |