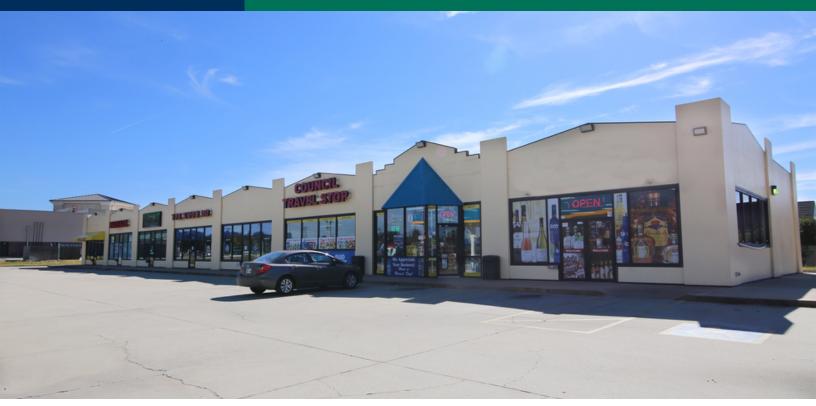

#### **RETAIL SPACE NOW AVAILABLE**

| Lease Rate:    | Negotiable | Convenience Store – FOR LEASE.                                                                                                                 |  |
|----------------|------------|------------------------------------------------------------------------------------------------------------------------------------------------|--|
| Available SF:  | 2,250 SF   | Equipment is still in place and can be used as part of the Lease or Landlord is willing to sell the equipment. The Pumps are closed.           |  |
| Lot Size:      | 1.72 Acres |                                                                                                                                                |  |
| Building Size: | 10,000 SF  | Ideal for any type Retail/Restaurant user.                                                                                                     |  |
| Year Built:    | 1997       | Council Road Plaza is a strategically positioned Retail Center in a rapidly developing and densely populated area with projected               |  |
| Market:        | Northwest  | growth. This center consists of long term stable tenants.                                                                                      |  |
|                | 03192020   | Well established area with strong demographics, great traffic counts as well as ideal visibility to major intersection of NW 39th and Council. |  |