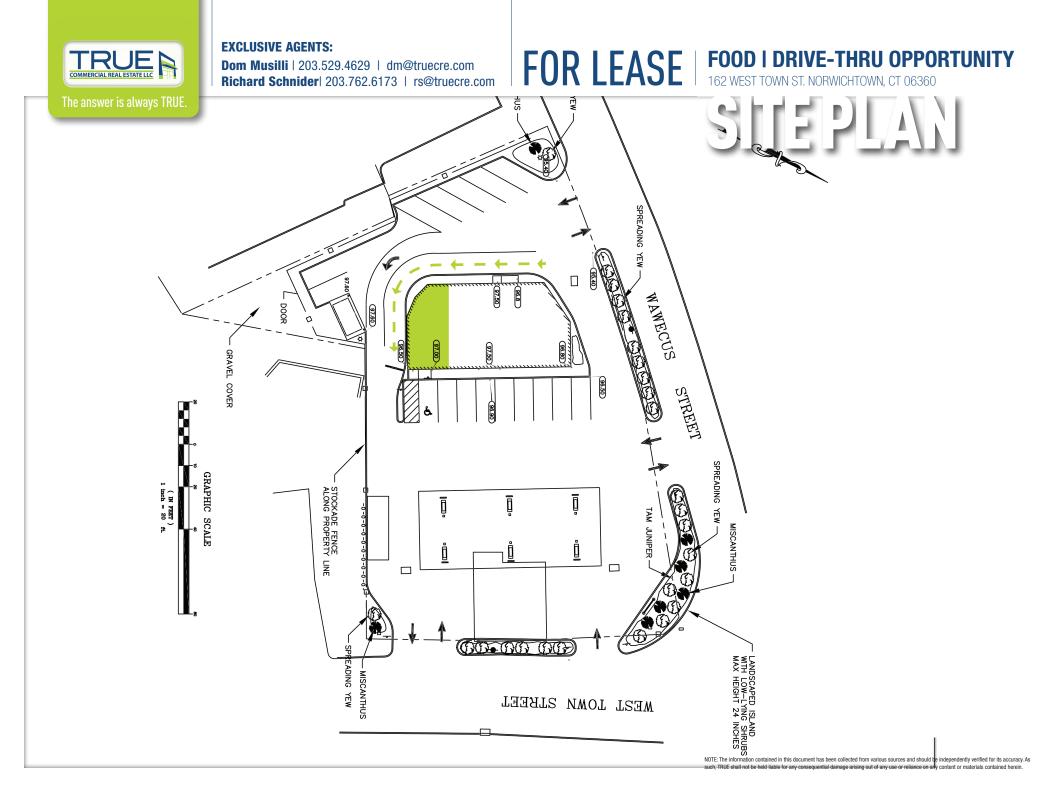

## FOR LEASE | FOOD I DRIVE-THRU OPPORTUNITY 162 WEST TOWN ST. NORWICHTOWN, CT 06360

NOTE: The information contained in this document has been collected from various sources and should be independently verified for its accuracy. As such, TRUE shall not be held liable for any consequential damage arising out of any use or reliance on any content or materials contained herei The town has indicated that a drive-through at this locations is very possible