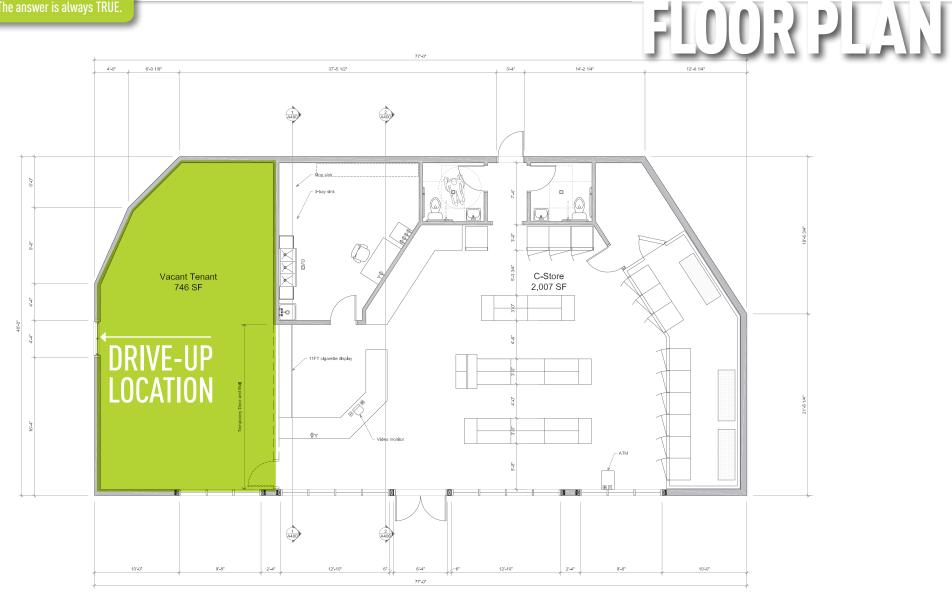

## FOOD I DRIVE-THRU OPPORTUNITY 162 WEST TOWN ST. NORWICHTOWN, CT 06360

CONSTRUCTION PLAN SCALE: 1/4\*=1'-0

NOTE: The information contained in this document has been collected from various sources and should be independently verified for its accuracy. As such, TRUE shall not be held liable for any consequential damage arising out of any use or reliance on any content or materials contained herein.