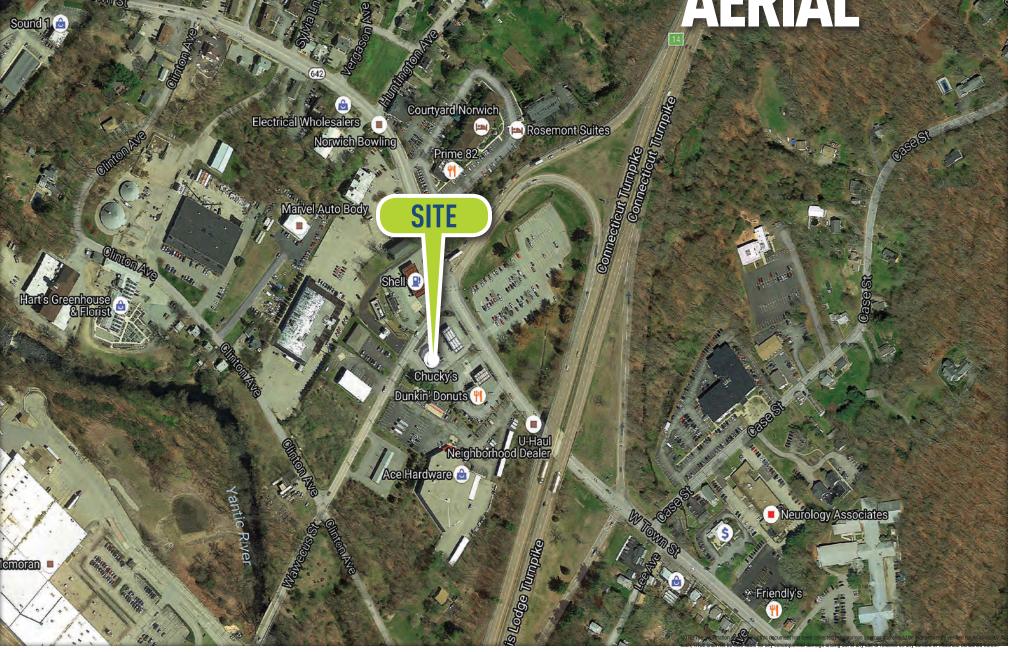

# **APPROVED FOOD USE & DRIVE-THRU!**

**BUILD YOUR BUSINESS EFFORTLESLY FROM THE CONSTANT STREAM OF GAS & C-STORE CUSTOMERS!** 

THIS HIGHLY VISIBLE SITE IS LOCATED AT THE ON/OFF RAMP TO I-395 (EXIT 14) & IS **EASILY VISIBLE FROM THE HIGHWAY!** 16,000± VPD