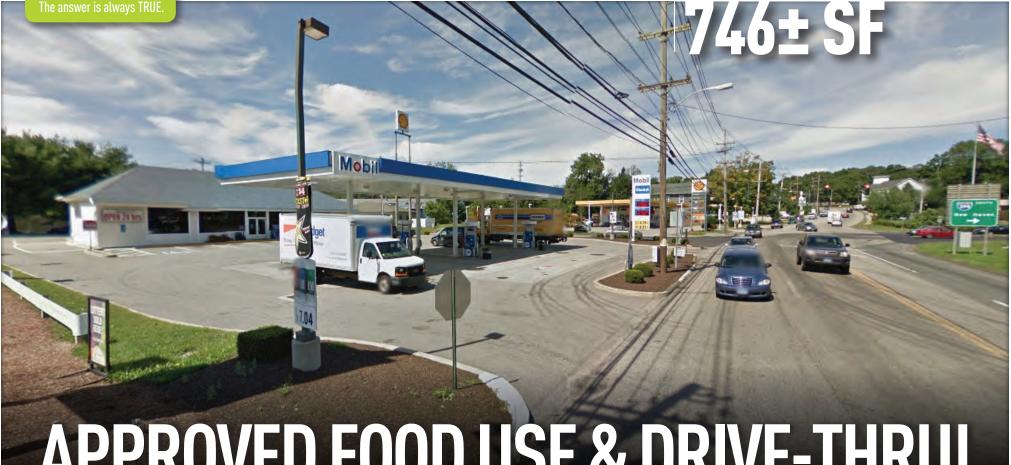

### FOR LEASE | FOOD I DRIVE-THRU OPPORTUNITY 162 WEST TOWN ST. NORWICHTOWN, CT 06360

# **APPROVED FOOD USE & DRIVE-THRU!**

**BUILD YOUR BUSINESS EFFORTLESLY FROM THE CONSTANT STREAM OF GAS & C-STORE CUSTOMERS!** 

THIS HIGHLY VISIBLE SITE IS LOCATED AT THE ON/OFF RAMP TO I-395 (EXIT 14) & IS **EASILY VISIBLE FROM THE HIGHWAY!** 16,000± VPD