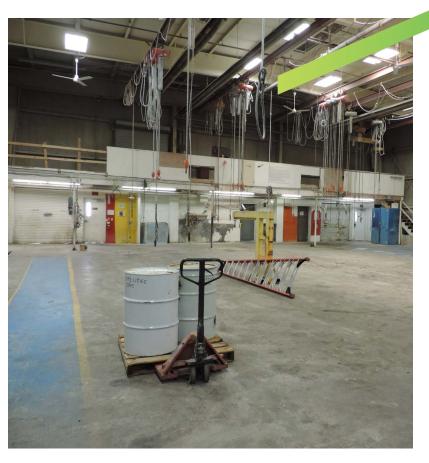

# BUILDING ONE

- + ±13,177 SF
- + Loading doors:
  - Two 14'x14' on east side
  - One 10'x12' on west side
- + Clear height:  $\pm 20'$  (in industrial area)
- + Power: 440 volt throughout with 80 amps
- + Cranes:
  - Two bridge cranes with four 5-ton hoists
  - Two hoist rails with four 5-ton hoists
- + Compressed air throughout with almost new 50 HP air compressor
- + Currently occupied on a month-to-month lease, please do not disturb tenant

#### BUILDING TWO

- +±16,884 SF
- + Loading doors:
  - One 20'x20' on south side
  - Two 12'x12' on south side
- + Clear height:  $\pm 20'$  (in industrial area)
- + Power: 440 volt throughout with 80 amps
- + Cranes:
  - Six rails with multiple 5-ton hoists
- + Compressed air throughout with almost new 50 HP air compressor