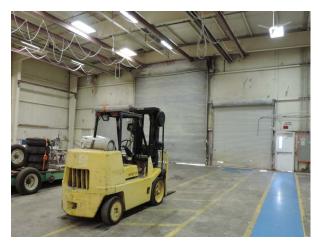

# BUILDING ONE

- + ±13,177 SF
- + Loading doors:
  - Two 14'x14' on east side
  - One 10'x12' on west side
- + Clear height:  $\pm 20'$  (in industrial area)
- + Power: 440 volt throughout with 80 amps
- + Cranes:
  - Two bridge cranes with four 5-ton hoists
  - Two hoist rails with four 5-ton hoists
- + Compressed air throughout with almost new 50 HP air compressor
- + Currently occupied on a month-to-month lease, please do not disturb tenant

#### BUILDING TWO

- +±16,884 SF
- + Loading doors:
  - One 20'x20' on south side
  - Two 12'x12' on south side
- + Clear height:  $\pm 20'$  (in industrial area)
- + Power: 440 volt throughout with 80 amps
- + Cranes:
  - Six rails with multiple 5-ton hoists
- + Compressed air throughout with almost new 50 HP air compressor