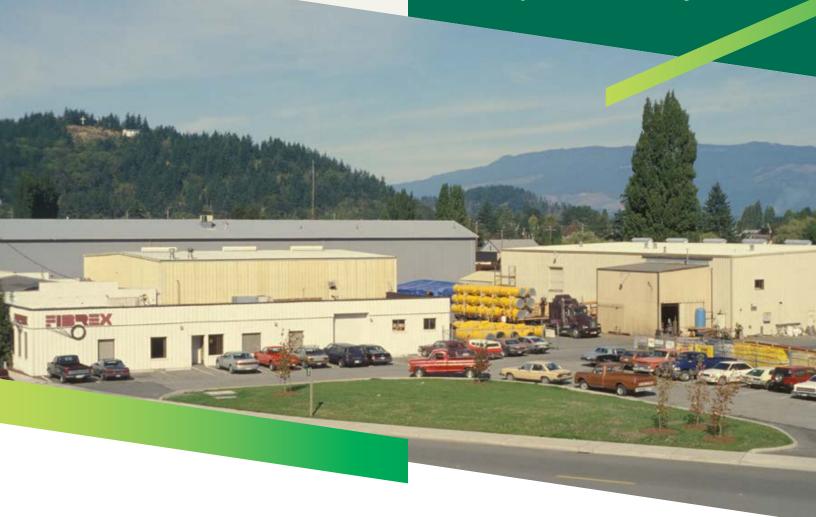

# SITE OVERVIEW

Located on South Spruce Street in the Burlington industrial area with close proximity to Interstate 5 off exit 230.

Property is approximately 29 miles from Bellingham, 67 miles to Seattle and 62 miles to Vancouver, BC.

Great site for an industrial user. The property includes two buildings with a fenced yard, multiple overhead cranes in place, heavy power and compressed air throughout.

- Sale Price \$2,550,000
- Utilities Sewer, water, power
- Zoning M-1 & C-2, City of Burlington
- Access 0.7 miles to Interstate 5

| BUILDING          | SIZE (SF)  |
|-------------------|------------|
| Total Site        | ±61,200 SF |
| Building #1       | ±13,177 SF |
| Building #2       | ±16,884 SF |
| Resin Storage     | ±500 SF    |
| Storage #2        | ±190 SF    |
| Grinding Building | ±800 SF    |