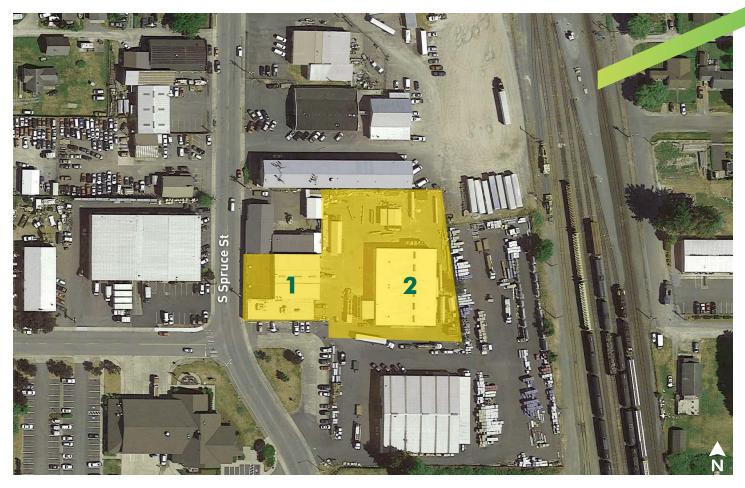

# SITE OVERVIEW

Located on South Spruce Street in the Burlington industrial area with close proximity to Interstate 5 off exit 230.

Property is approximately 29 miles from Bellingham, 67 miles to Seattle and 62 miles to Vancouver, BC.

Great site for an industrial user. The property includes two buildings with a fenced yard, multiple overhead cranes in place, heavy power and compressed air throughout.

- Sale Price \$2,550,000
- Utilities Sewer, water, power
- Zoning M-1 & C-2, City of Burlington
- Access 0.7 miles to Interstate 5

| BUILDING          | SIZE (SF)  |
|-------------------|------------|
| Total Site        | ±61,200 SF |
| Building #1       | ±13,177 SF |
| Building #2       | ±16,884 SF |
| Resin Storage     | ±500 SF    |
| Storage #2        | ±190 SF    |
| Grinding Building | ±800 SF    |