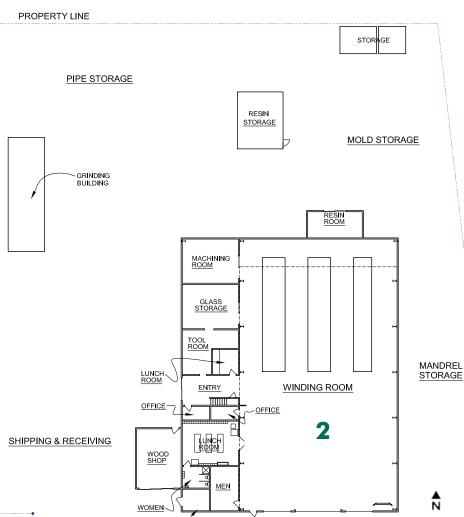

#### BUILDING TWO

- +±16,884 SF
- + Loading doors:
  - One 20'x20' on south side
  - Two 12'x12' on south side
- + Clear height:  $\pm 20'$  (in industrial area)
- + Power: 440 volt throughout with 80 amps
- + Cranes:
  - Six rails with multiple 5-ton hoists
- + Compressed air throughout with almost new 50 HP air compressor

| BUILDING          | SIZE (SF)  |
|-------------------|------------|
| Total Site        | ±61,200 SF |
| Building #1       | ±13,177 SF |
| Building #2       | ±16,884 SF |
| Resin Storage     | ±500 SF    |
| Storage #2        | ±190 SF    |
| Grinding Building | ±800 SF    |