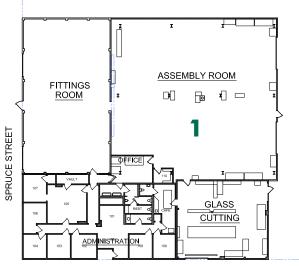

# BUILDING ONE

- + ±13,177 SF
- + Loading doors:
  - Two 14'x14' on east side
  - One 10'x12' on west side
- + Clear height:  $\pm 20'$  (in industrial area)
- + Power: 440 volt throughout with 80 amps
- + Cranes:
  - Two bridge cranes with four 5-ton hoists
  - Two hoist rails with four 5-ton hoists
- + Compressed air throughout with almost new 50 HP air compressor
- + Currently occupied on a month-to-month lease, please do not disturb tenant

| BUILDING          | SIZE (SF)  |
|-------------------|------------|
| Total Site        | ±61,200 SF |
| Building #1       | ±13,177 SF |
| Building #2       | ±16,884 SF |
| Resin Storage     | ±500 SF    |
| Storage #2        | ±190 SF    |
| Grinding Building | ±800 SF    |