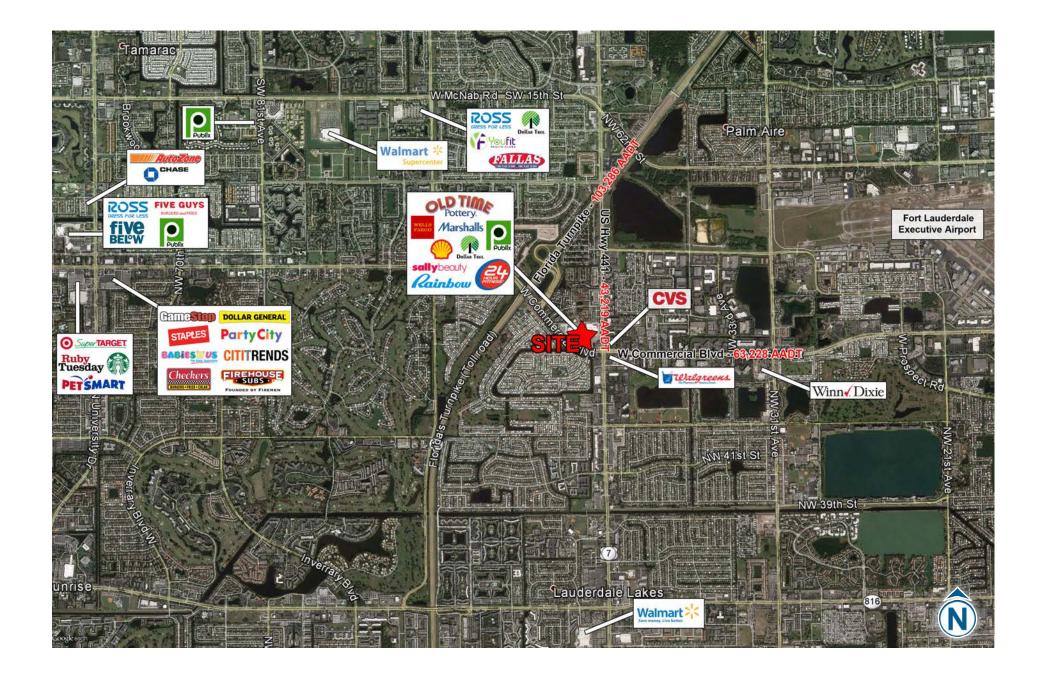

AERIAL | TRADE

4001 W. COMMERCIAL BOULEVARD TAMARAC, FL 33319

4001 W. COMMERCIAL BOULEVARD TAMARAC, FL 33319