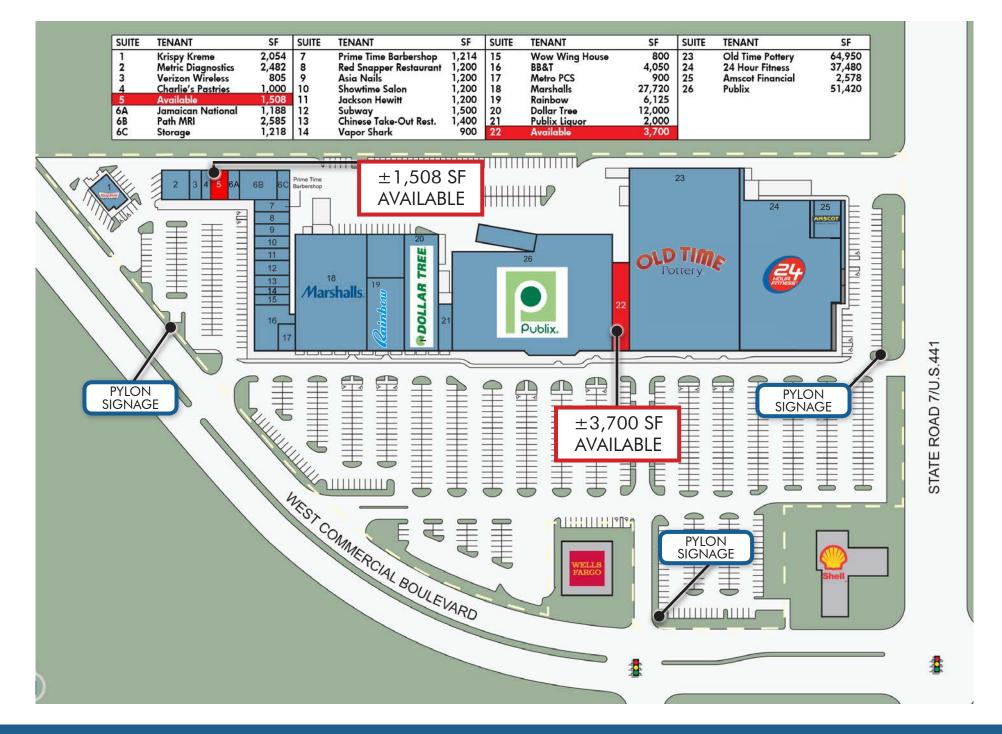

--------------|----------|----------|----------|
|              | 1 MILE   | 3 MILES  | 5 MILES  |
| Population   | 14,051   | 177,928  | 451,060  |
| Households   | 5,889    | 68,975   | 180,137  |
| MHHI         | \$37,943 | \$42,572 | \$44,644 |



## 4001 W. COMMERCIAL BOULEVARD TAMARAC, FL 33319

**SITE |** HIGHLIGHTS

The information herein was obtained from third parties, and has not been independently verified by Katz & Associates. Any and all interested parties should have their choice of expert's inspect the property and verify all information. Katz & Associates makes no warranties or guarantees as to the information given to any prospective buyer or tenant. Katz & Associates is a licensed Florida brokerage firm.



AERIAL | TRADE

4001 W. COMMERCIAL BOULEVARD TAMARAC, FL 33319



4001 W. COMMERCIAL BOULEVARD TAMARAC, FL 33319

# PLAN | SITE