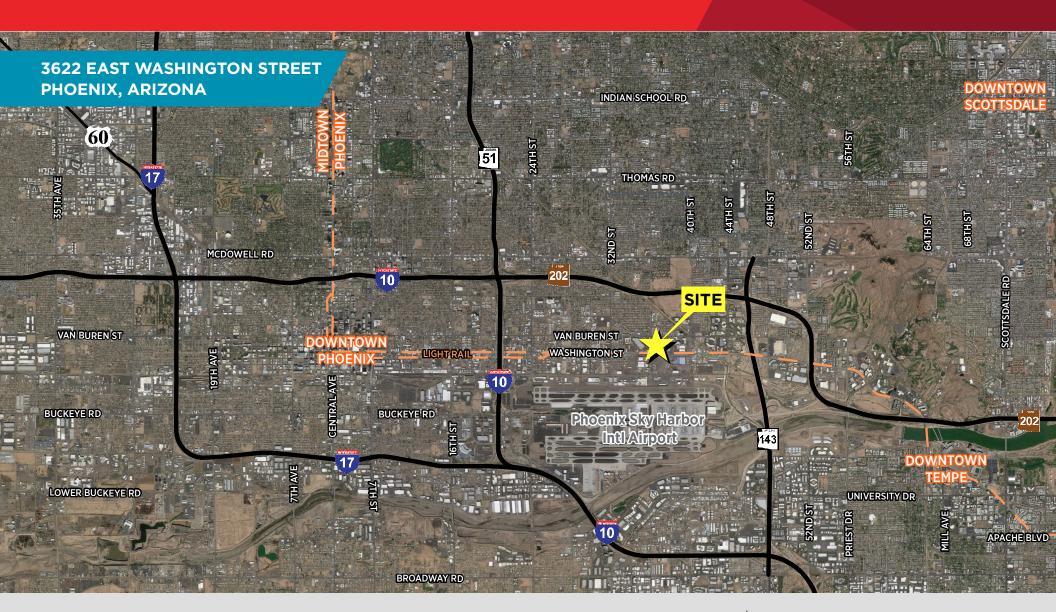

# ±6.55 ACRES OF LAND AVAILABLE

## ±6.55 ACRES OF LAND AVAILABLE

### SITE DETAILS

- Size: ±6.55
- Property is zoned A-1 (Light Industrial) and C-3 (General Commercial)
- Fully paved and Fenced
- 298 uncovered parking spaces and
  523 covered parking spaces
- Light Rail access less than 1,000 ft from property
- Close proximity to Interstate 10, Interstate 17, Loop 202, and State Route 51 Freeways
- Frontage and access on Washington
  Street and Van Buren Street
- · No Airport Parking Allowed