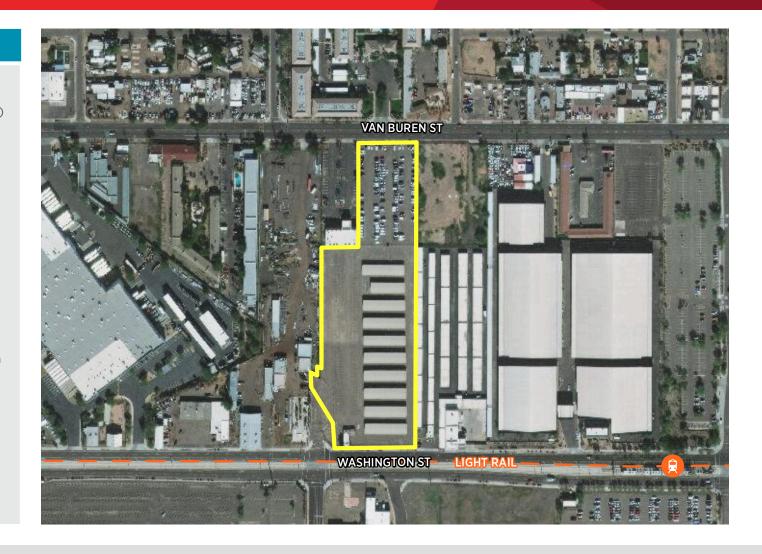

### SITE DETAILS

- Size: ±6.55
- Property is zoned A-1 (Light Industrial) and C-3 (General Commercial)
- Fully paved and Fenced
- 298 uncovered parking spaces and
  523 covered parking spaces
- Light Rail access less than 1,000 ft from property
- Close proximity to Interstate 10, Interstate 17, Loop 202, and State Route 51 Freeways
- Frontage and access on Washington
  Street and Van Buren Street
- · No Airport Parking Allowed