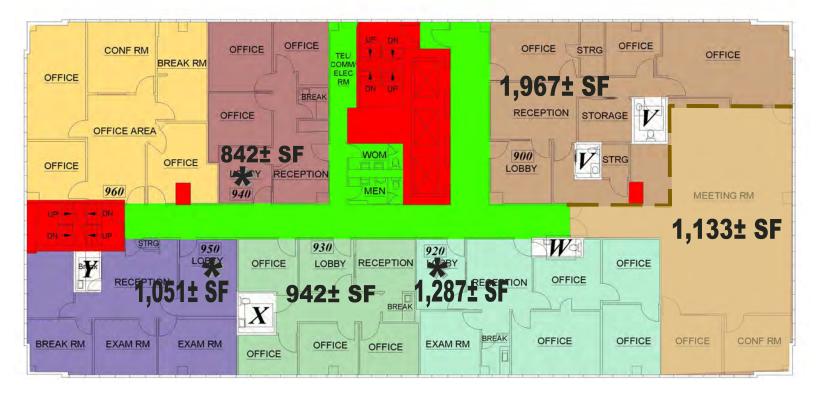

#### 9th Floor

Suite 920\*

Suite 900 1,967 SF Suite 906 1,133 SF  $\int$  Suites can be combined for 3,100± SF

1,287 SF

Suite 930 942 SF

Suite 940\* 842 SF

Suite 950\* 1,051 SF