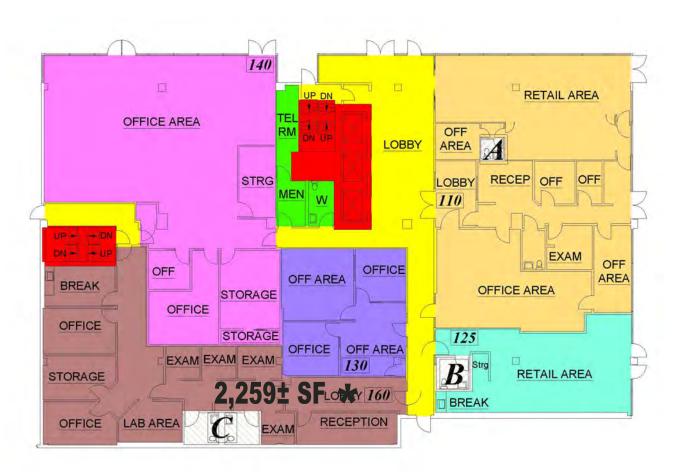

### Available Suites

| Suite 1602,259 SF | Suite 8201,150 SF  |
|-------------------|--------------------|
| Suite 440859 SF   | Suite 840 1,048 SF |
| Suite 5501,530 SF | Suite 860 1,048 SF |
| Suite 5601,236 SF | Suite 8802,359 SF  |
| Suite 630850 SF   | Suite 8901,257 SF  |
| Suite 650466 SF   | Suite 9201,287 SF  |
| Suite 740851 SF   | Suite 940 842 SF   |
| Suite 7801,212 SF | Suite 9501,051 SF  |
| Suite 7901.041 SF |                    |

#### 1st Floor

Suite 160\* 2,259 SF (Mo. To Mo.)

The information contained herein has been obtained from sources we deem reliable. We cannot, however, assume responsibility for its accuracy.