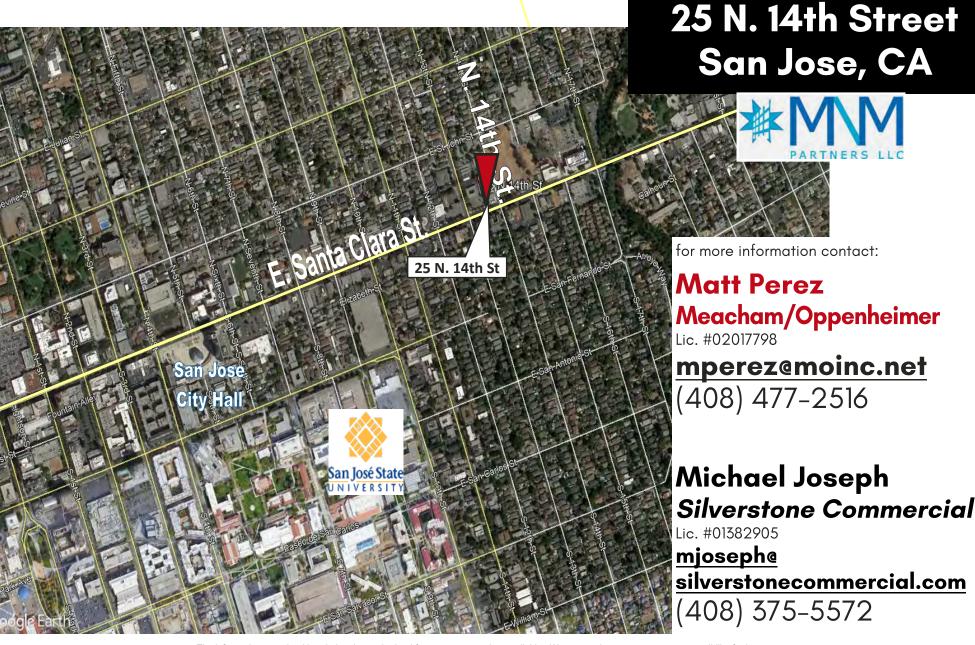

25 North 14th Street • San Jose, California

### 25 N. 14th Street San Jose, CA

- Central location with convenient access to Hwys. 101, 280, 87, and public transportation.
- Minutes from Downtown, City Hall, and San Jose International Airport.
- Ten Story Class B Building with three levels of onsite covered parking.
- Available office suites range from 700± RSF to 10,500± RSF.
- New paint and carpet, with additional TI allowances available
- Property Manager on Site
- 24 Hour Access
- Close proximity to amenities.
- Call to Tour and For Pricing

# 25 N. 14th Street San Jose, CA