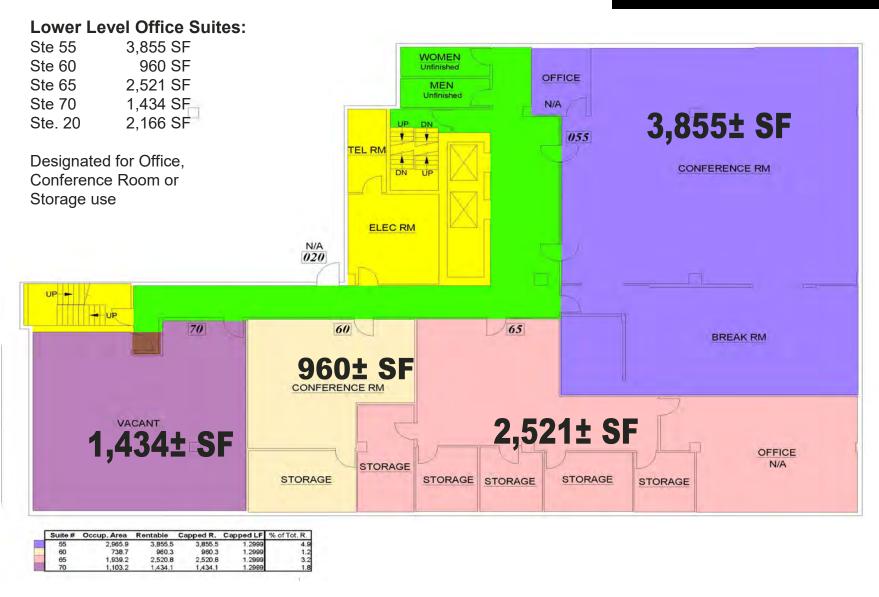

## 700± SF to 10,500± SF - FOR LEASE

| Available Suites |               |          |  |  |  |
|------------------|---------------|----------|--|--|--|
| Lower Level:     | Ste 55        | 3,855 SF |  |  |  |
| Lower Level      | Ste 60        | 960 SF   |  |  |  |
| Lower Level      | Ste 65        | 2,521 SF |  |  |  |
| Lower Level      | <b>Ste 70</b> | 1,434 SF |  |  |  |
| Lower Level      | Ste 20        | 2,166 SF |  |  |  |
| 4th Floor        | Ste 450       | 719 SF   |  |  |  |
| 6th Floor        | Ste 670       | 744 SF   |  |  |  |
| 8th Floor        | Ste 870       | 1,114 SF |  |  |  |
| 9th Floor        | Ste 900       | 1,967 SF |  |  |  |
|                  | Ste 906       | 1,133 SF |  |  |  |
|                  | Ste 930       | 942 SF   |  |  |  |
|                  |               |          |  |  |  |

# 25 N. 14th Street San Jose, CA