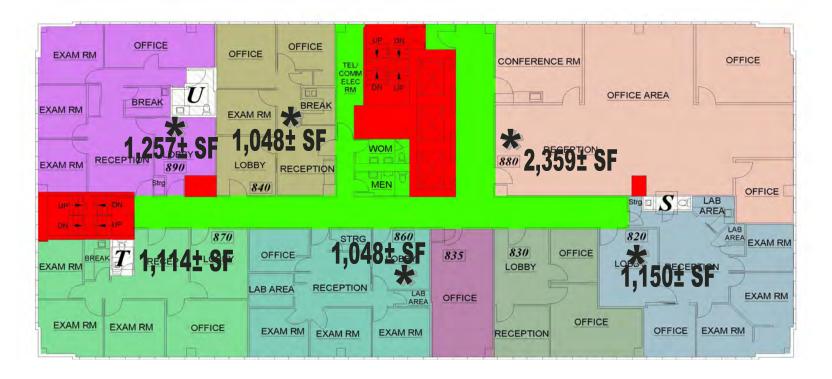

#### 8th Floor

Suite 820\* 1,150 SF (Mo. to Mo.)

Suite 840\* 1,048 SF (Mo. to Mo.)

Suite 860\* 1,048 SF (Mo. to Mo.)

Suite 870 1,114 SF

Suite 880\* 2,359 SF (Mo. to Mo.)