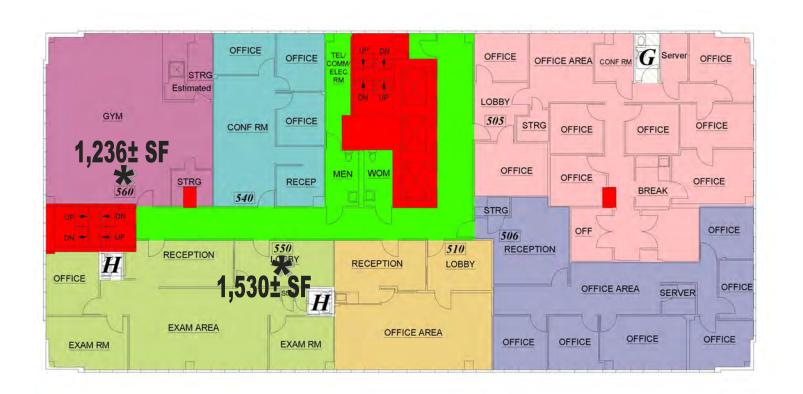

#### 5th Floor

Suite 550\* 1,530± SF (Mo. to Mo.)

Suite 560\* 1,236± SF (Mo. to Mo.)

#### 6th Floor

Suite 630\* 850± SF (Mo. To Mo.)

Suite 650\* 466± SF (Mo. To Mo.)

Suite 670 744± SF

| Suite# | Occup. Area | Rentable | Capped R. | Capped LF | % of Tot. R. |
|--------|-------------|----------|-----------|-----------|--------------|
| 600    | 1,671.6     | 2,171.6  | 2,171.6   | 1.2991    | 2.8          |
| 620    | 1,644.1     | 2,191.2  | 2,191.2   | 1.3327    | 2.8          |
| 630    | 666.0       | 850.8    | 850.8     | 1.2775    | 1.1          |
| 635    | 642.4       | 844.0    | 844.0     | 1.3140    | 1.1          |
| 650    | 364.6       | 465.7    | 465.7     | 1.2775    | 0.6          |
| 660    | 938.7       | 1,224.3  | 1,224.3   | 1.3043    | 1.6          |
| 670    | 559.1       | 744.3    | 744.3     | 1.3311    | 1.0          |