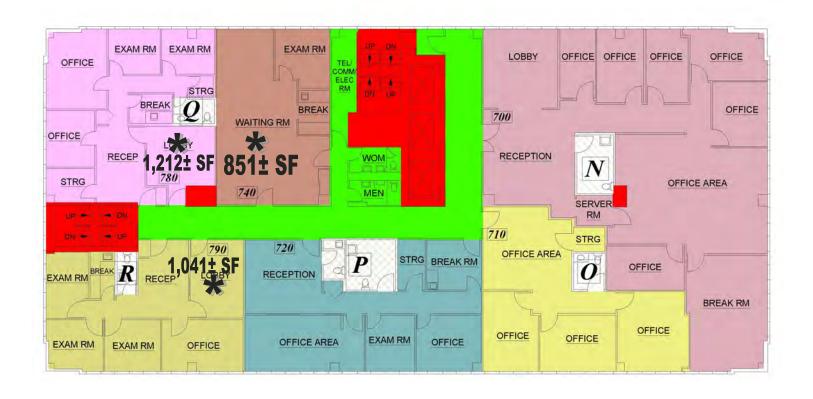

#### 7th Floor

Suite 740\* 851 SF (Mo. to Mo.)

Suite 780\* 1,212 SF (Mo. to Mo.)

Suite 790\* 1,041 SF (Mo. to Mo.)