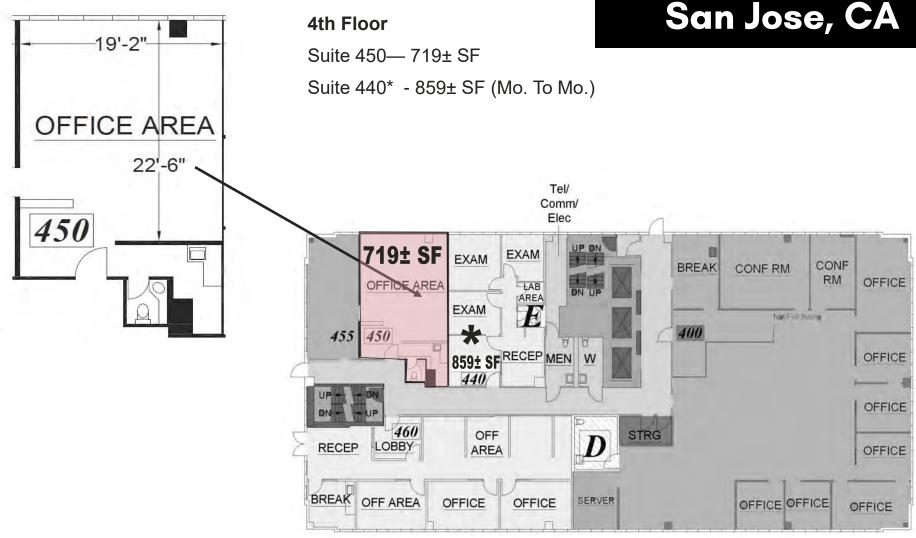

### Available Suites

| Suite 1602,259 SF | Suite 8201,150 SF  |
|-------------------|--------------------|
| Suite 440859 SF   | Suite 840 1,048 SF |
| Suite 5501,530 SF | Suite 860 1,048 SF |
| Suite 5601,236 SF | Suite 8802,359 SF  |
| Suite 630850 SF   | Suite 8901,257 SF  |
| Suite 650466 SF   | Suite 9201,287 SF  |
| Suite 740851 SF   | Suite 940 842 SF   |
| Suite 7801,212 SF | Suite 9501,051 SF  |
| Suite 7901.041 SF |                    |