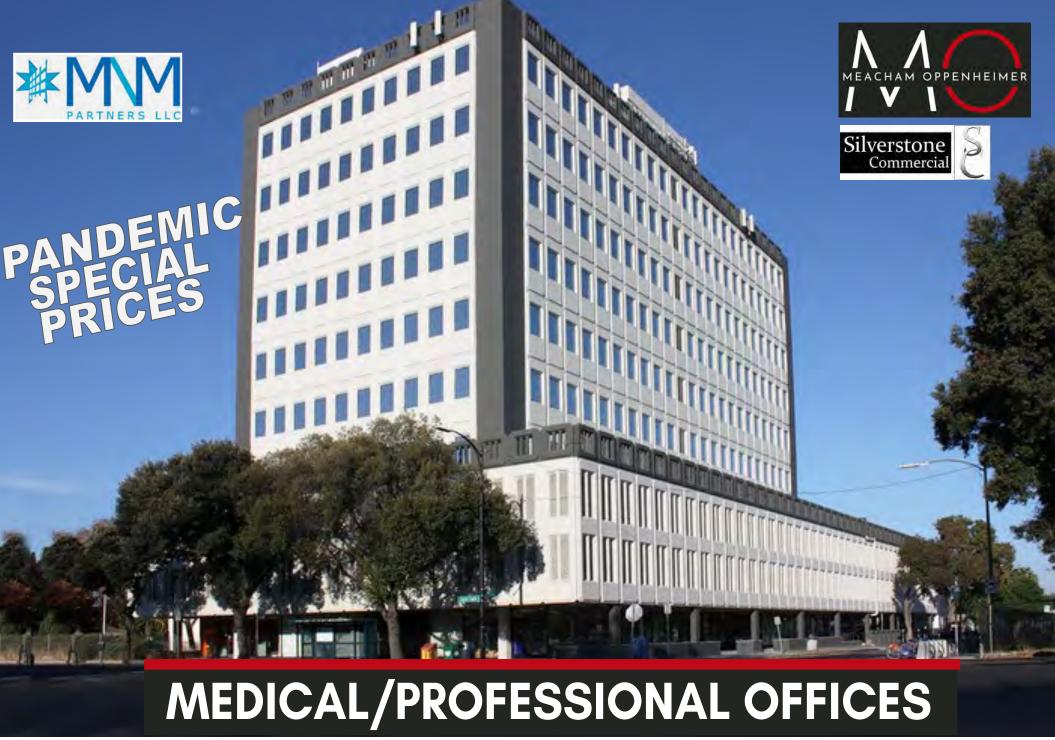

25 North 14th Street • San Jose, California

## 700± SF to 10,500± SF - FOR LEASE

| Available Suites |               |          |  |  |  |
|------------------|---------------|----------|--|--|--|
| Lower Level:     | Ste 55        | 3,855 SF |  |  |  |
| Lower Level      | Ste 60        | 960 SF   |  |  |  |
| Lower Level      | Ste 65        | 2,521 SF |  |  |  |
| Lower Level      | <b>Ste 70</b> | 1,434 SF |  |  |  |
| Lower Level      | Ste 20        | 2,166 SF |  |  |  |
| 4th Floor        | Ste 450       | 719 SF   |  |  |  |
| 6th Floor        | Ste 670       | 744 SF   |  |  |  |
| 8th Floor        | Ste 870       | 1,114 SF |  |  |  |
| 9th Floor        | Ste 900       | 1,967 SF |  |  |  |
|                  | Ste 906       | 1,133 SF |  |  |  |
|                  | Ste 930       | 942 SF   |  |  |  |
|                  |               |          |  |  |  |

### 25 N. 14th Street San Jose, CA

- Central location with convenient access to Hwys. 101, 280, 87, and public transportation.
- Minutes from Downtown, City Hall, and San Jose International Airport.
- Ten Story Class B Building with three levels of onsite covered parking.
- Available office suites range from 700± RSF to 10,500± RSF.
- New paint and carpet, with additional TI allowances available
- Property Manager on Site
- 24 Hour Access
- Close proximity to amenities.
- Call to Tour and For Pricing