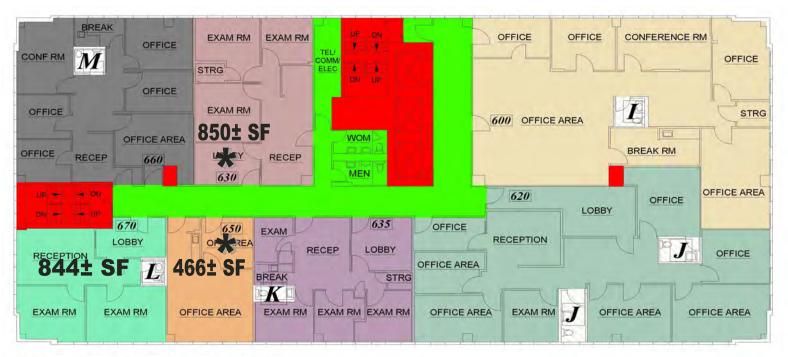

#### 6th Floor

Suite 630\* 850± SF (Mo. To Mo.)

Suite 650\* 466± SF (Mo. To Mo.)

Suite 670 744± SF

| Suite# | Occup. Area | Rentable | Capped R. | Capped LF | % of Tot. R. |
|--------|-------------|----------|-----------|-----------|--------------|
| 600    | 1,671.6     | 2,171.6  | 2,171.6   | 1.2991    | 2.8          |
| 620    | 1,644.1     | 2,191.2  | 2,191.2   | 1.3327    | 2.8          |
| 630    | 666.0       | 850.8    | 850.8     | 1.2775    | 1.1          |
| 635    | 642.4       | 844.0    | 844.0     | 1.3140    | 1.1          |
| 650    | 364.6       | 465.7    | 465.7     | 1.2775    | 0.6          |
| 660    | 938.7       | 1,224.3  | 1,224.3   | 1.3043    | 1.6          |
| 670    | 559.1       | 744.3    | 744.3     | 1.3311    | 1.0          |