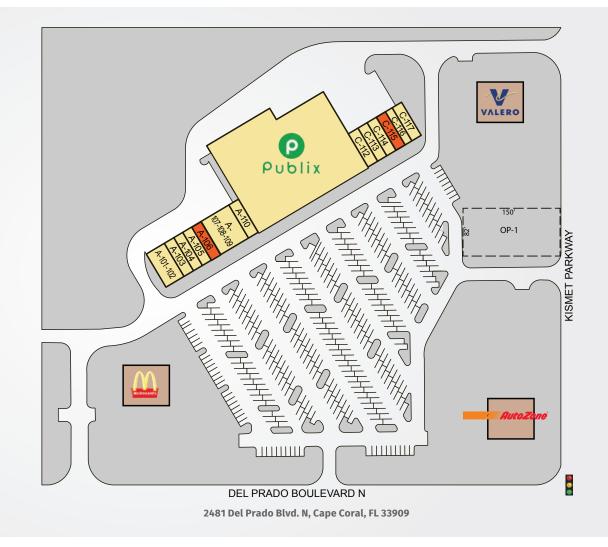

## SHOPPES AT NORTH CAPE

| TENANTS             | UNIT          | SF     |
|---------------------|---------------|--------|
| Beef 'O' Brady's    | A-101-102     | 2,880  |
| Subway              | A-103         | 1,440  |
| #1 Wok              | A-104         | 1,440  |
| Joe Daddy Pizza     | A-105         | 1,440  |
| Available           | A-106         | 1,440  |
| Platinum Fitness    | A-107-108-109 | 4,320  |
| Nail Art & Company  | A-110         | 1,440  |
| Publix              |               | 45,600 |
| Frankie's Liquor    | C-112         | 1,440  |
| Hair Cuttery        | C-113         | 1,440  |
| Smile Design Dental | C-114         | 1,440  |
| Available           | C-115         | 1,440  |
| The Laundry Lady    | C-116         | 1,080  |
| LGI Homes           | C-117         | 1,440  |

Best-in-class service and value creation through diligent, return-driven property management, leasing, development, and construction management

This site plan shows the approximate location, square footage, and configuration of the shopping center and adjacent areas, and is only illustrative of the size and relationship of the stores and common areas generally, all of which are subject to change. The showing of any names of tenants, parking spaces, square footage, curb-cuts or traffic controls shall not be deemed to be a representation or warranty that any tenants will be at the shopping center, the square footage is accurate, or that any parking spaces, curb-cuts or traffic controls do or will continue to exist. Moreover, any demographics set forth in this flyer are for illustrative purposed only and shall not be deemed a representation by Landlord or their accuracy.