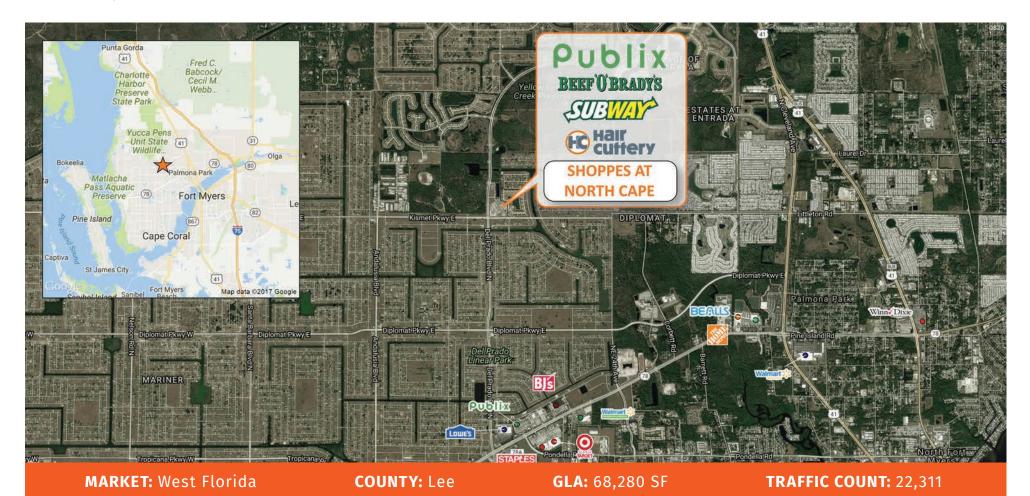

## SHOPPES AT NORTH CAPE

CAPE CORAL, FL

2481 Del Prado Blvd. N, Cape Coral, FL 33909

|         | TOTAL POPULATION | MEDIAN<br>AGE | AVG. HH<br>INCOME |
|---------|------------------|---------------|-------------------|
| 1 MILE  | 6,170            | 44.1          | \$67,978          |
| 3 MILES | 42,862           | 43.9          | \$62,512          |
| 5 MILES | 110,934          | 47.2          | \$60,932          |

**Shoppes at North Cape** is situated at the intersection of North Del Prado Blvd and Kismet Parkway. Coral Lakes, a 370 acre master-planned gated community with 429 single family and 308 Townhomes sits just north of the center and Concardia at Cape Coral, a 340 unit condo complex just east. Tenants benefit from the high-income levels of surrounding households and an expansive customer base provided by the new surrounding developments.