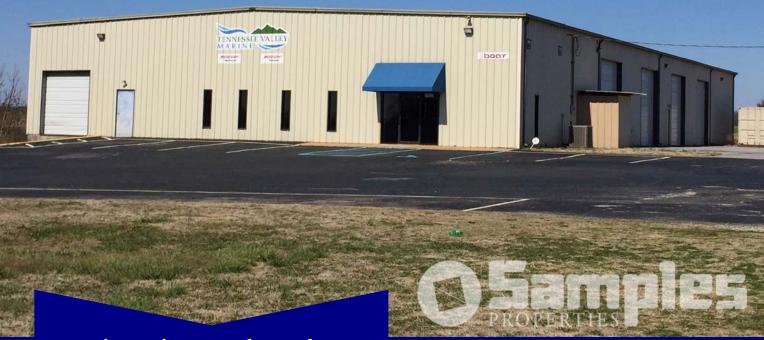

29639 Old Hwy 20

Huntsville, AL

±12,000 sf of Warehouse & Conditioned Office

4 - 11' x 14' Ground Level Doors <u>1 - 8' x 10' Dock High Door</u>

Air Compressor, Fully Insulated, Paved Yard

\$5.90/psf MG

Offered by

**Samples Properties** 

**Contact Gripp Luther at:** 

525 Madison Street Suite 205 Huntsville, AL 35801 256.533.0003 gripp@samplesproperties.com

Zoned: Commercial Industrial in City of Huntsville

Clean Building - 16'Clear & 18'Ridge Offered by