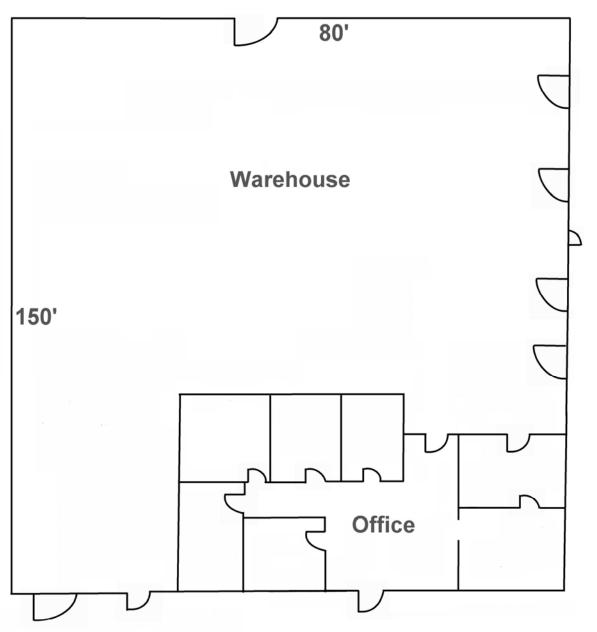

29639 Old Hwy 20

Huntsville, AL

±12,000 sf of Warehouse & Conditioned Office

4 - 11' x 14' Ground Level Doors <u>1 - 8' x 10' Dock High Door</u>

Air Compressor, Fully Insulated, Paved Yard

\$5.90/psf MG

Offered by