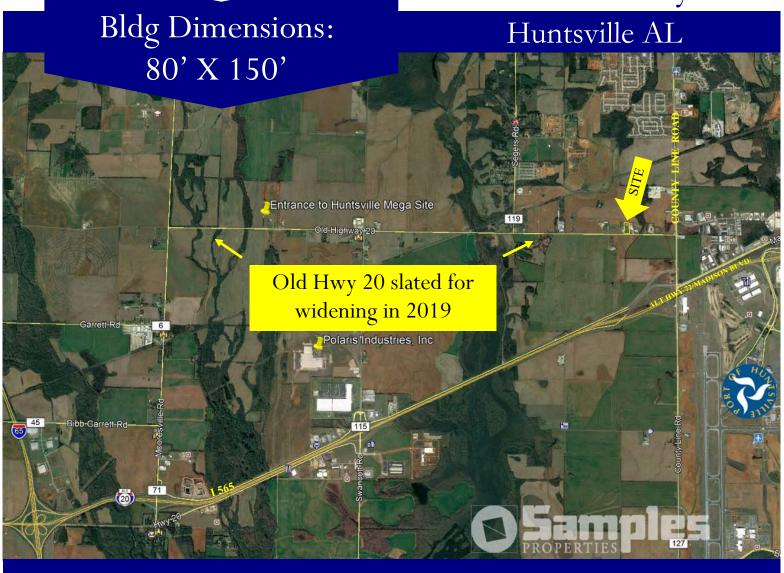

29639 Old Hwy 20

Huntsville, AL

±12,000 sf of Warehouse & Conditioned Office

4 - 11' x 14' Ground Level Doors <u>1 - 8' x 10' Dock High Door</u>

Air Compressor, Fully Insulated, Paved Yard

\$5.90/psf MG

Offered by