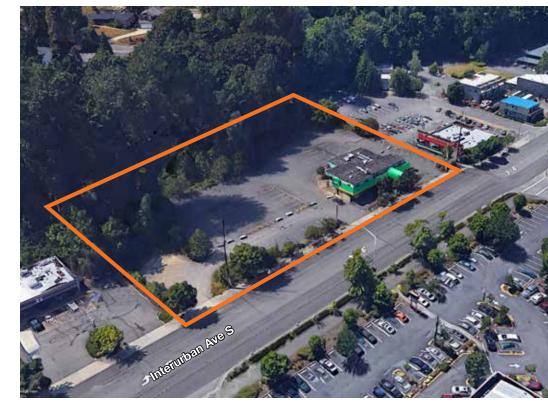

# Former Horizon Ford

14027 Interurban Ave S Tukwila, WA

7,300 SF building

Showroom / office

73,500 SF / 1.69 acres of land

Zoned RCM (City of Tukwila)

Senior Citizen housing allowed at 60 units per acre 18.26.010

Exposure to Interurban and great access to freeways

Sale price: \$3,200,000.00

Available April 1, 2019