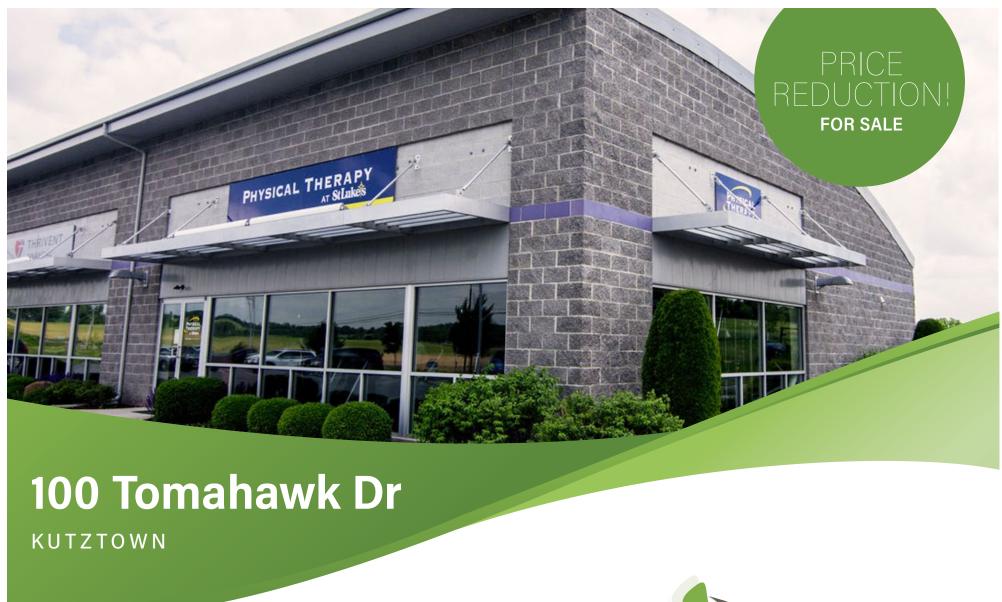

Please Lisa Meszler Lyon, Agent

Contact: 610 332 9900 • Ilyon@alt-realty.net

100 Tomahawk Drive is conveniently located right off of Route 222 and is just minutes from downtown Kutztown. This is a condo sale. Current lease is with St. Lukes Health Network at \$2057.15/mo that expires Oct 2021

This property is a corner condo unit with 10 dedicated parking spots. A new Rutters and Wawa are being built around the corner. Kutztown is a borough in Berks County, Pennsylvania, United States, 18 miles southwest of Allentown and 17 miles northeast of Reading. As of the 2010 census, the borough had a population of 5,012. Kutztown University is located just outside the borough limits to the southwest.