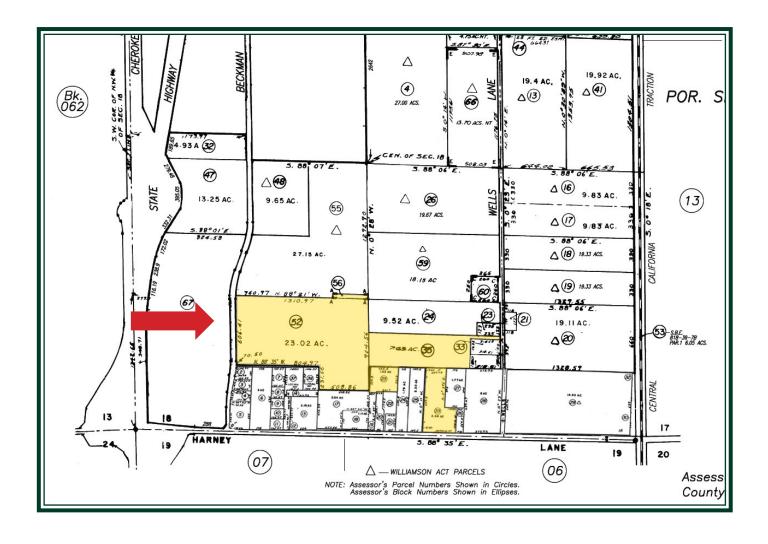

- Previous Commercial Nursery
- Zoned AG-40
- Fantastic Location at Hwy 99 and Harney Lane
- Access from both Harney Lane and Beckman Road
- Located on the Lodi Wine Trail
- 1,400± Office, 3,100± Conference Room and Executive Offices
- 22,000± SF Warehouse with 4 Roll Up Doors and 4 Loading Docks, Offices and Restrooms
- Ample Parking
- Several Storage Facilities and Employee Break Areas Around the Site









1,400± office w/ample customer parking on Harney Ln.



Interior of 22,000± SF warehouse. 6 interior offices and 4 loading docks.



Exterior of 22,000± SF warehouse. 4 roll up doors.



Former greenhouse space.



Interior of Shop. 2 roll up doors, 2 large sliding doors.



500± foot well with 50 HP submersible pump.

#### Parcel Map

APN's: 061-040-23, 33 & 061-030-35, 52, 56



#### Site Plan



- 1 1,400± SF Office with Restrooms
- 2 3,100± SF Executive Office & Conference Room
- 3 Former Boiler Room

- $\begin{array}{cc} 4 & 8,400 \pm \text{ SF Shop with} \\ \text{Restrooms} \end{array}$
- 5 3,600± SF Metal Building
- 1,500± SF Former Boiler Room with Restrooms, Office & Parts Room
- 7 22,000± SF Warehouse with Offices & Restrooms

#### Lodi Sphere of Influence





#### **Aerial Map**



For more information please contact:

Petersen & Company 498 East Kettleman Lane, Lodi, CA 95240 office (209) 368-8010 fax (209) 339-8445 www.AgLand.org

We know agriculture.