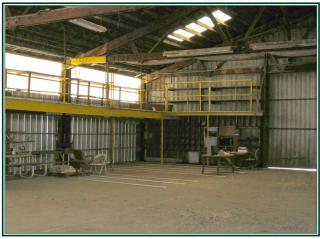

1,400± office w/ample customer parking on Harney Ln.

Interior of 22,000± SF warehouse. 6 interior offices and 4 loading docks.

Exterior of 22,000± SF warehouse. 4 roll up doors.

Former greenhouse space.

Interior of Shop. 2 roll up doors, 2 large sliding doors.