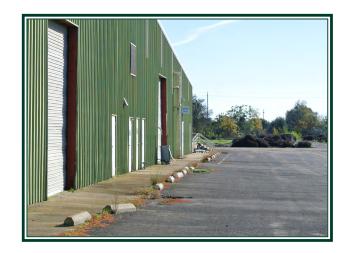

#### **Property Highlights**

- 36.2± Acres
- APNs: 061-040-23

061-040-33

061-030-35

061-030-52

061-030-56

- Previous Commercial Nursery
- Zoned AG-40
- Fantastic Location at Hwy 99 and Harney Lane
- Access from both Harney Lane and Beckman Road
- Located on the Lodi Wine Trail
- 1,400± Office, 3,100± Conference Room and Executive Offices
- 22,000± SF Warehouse with 4 Roll Up Doors and 4 Loading Docks, Offices and Restrooms
- Ample Parking
- Several Storage Facilities and Employee Break Areas Around the Site

1,400± office w/ample customer parking on Harney Ln.

Interior of 22,000± SF warehouse. 6 interior offices and 4 loading docks.

Exterior of 22,000± SF warehouse. 4 roll up doors.

Former greenhouse space.

Interior of Shop. 2 roll up doors, 2 large sliding doors.