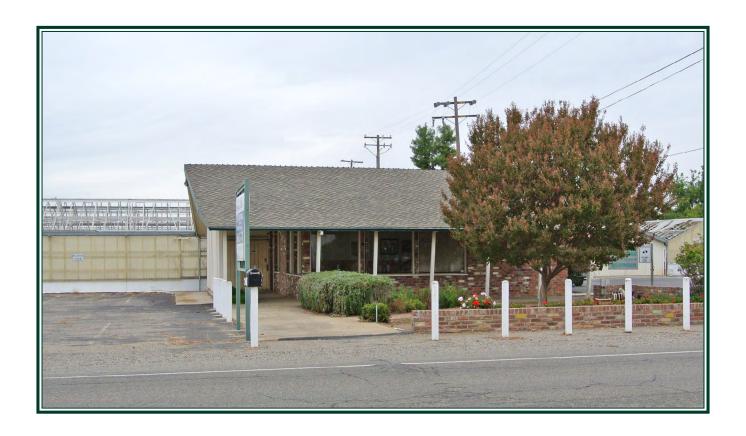

#### **Property Highlights**

- 36.2± Acres
- APNs: 061-040-23

061-040-33

061-030-35

061-030-52

061-030-56

- Previous Commercial Nursery
- Zoned AG-40
- Fantastic Location at Hwy 99 and Harney Lane
- Access from both Harney Lane and Beckman Road
- Located on the Lodi Wine Trail
- 1,400± Office, 3,100± Conference Room and Executive Offices
- 22,000± SF Warehouse with 4 Roll Up Doors and 4 Loading Docks, Offices and Restrooms
- Ample Parking
- Several Storage Facilities and Employee Break Areas Around the Site

1,400± office w/ample customer parking on Harney Ln.

Interior of 22,000± SF warehouse. 6 interior offices and 4 loading docks.

Exterior of 22,000± SF warehouse. 4 roll up doors.

Former greenhouse space.

Interior of Shop. 2 roll up doors, 2 large sliding doors.