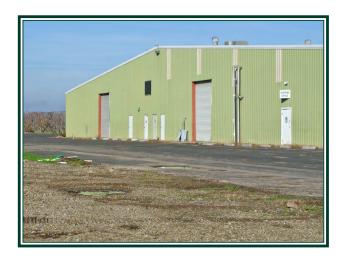

#### **Property Highlights**

- 36.2± Acres
- APNs: 061-040-23

061-040-33

061-030-35

061-030-52

061-030-56

- Previous Commercial Nursery
- Zoned AG-40
- Fantastic Location at Hwy 99 and Harney Lane
- Access from both Harney Lane and Beckman Road
- Located on the Lodi Wine Trail
- 1,400± Office, 3,100± Conference Room and Executive Offices
- 22,000± SF Warehouse with 4 Roll Up Doors and 4 Loading Docks, Offices and Restrooms
- Ample Parking
- Several Storage Facilities and Employee Break Areas Around the Site

1,400± office w/ample customer parking on Harney Ln.

Interior of 22,000± SF warehouse. 6 interior offices and 4 loading docks.

Exterior of 22,000± SF warehouse. 4 roll up doors.

Former greenhouse space.

Interior of Shop. 2 roll up doors, 2 large sliding doors.