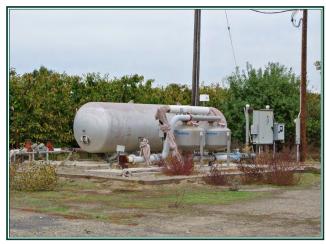

## **Property Highlights**

- 36.2± Acres
- APNs: 061-040-23

061-040-33

061-030-35

061-030-52

061-030-56

- Previous Commercial Nursery
- Zoned AG-40
- Fantastic Location at Hwy 99 and Harney Lane
- Access from both Harney Lane and Beckman Road
- Located on the Lodi Wine Trail
- 1,400± Office, 3,100± Conference Room and Executive Offices
- 22,000± SF Warehouse with 4 Roll Up Doors and 4 Loading Docks, Offices and Restrooms
- Ample Parking
- Several Storage Facilities and Employee Break Areas Around the Site









1,400± office w/ample customer parking on Harney Ln.



Interior of 22,000± SF warehouse. 6 interior offices and 4 loading docks.



Exterior of 22,000± SF warehouse. 4 roll up doors.



Former greenhouse space.



Interior of Shop. 2 roll up doors, 2 large sliding doors.



500± foot well with 50 HP submersible pump.

#### Parcel Map

APN's: 061-040-23, 33 & 061-030-35, 52, 56



#### Site Plan



- 1 1,400± SF Office with Restrooms
- 2 3,100± SF Executive Office & Conference Room
- 3 Former Boiler Room

- $\begin{array}{cc} 4 & 8,400 \pm \text{ SF Shop with} \\ \text{Restrooms} \end{array}$
- 5 3,600± SF Metal Building
- 1,500± SF Former Boiler Room with Restrooms, Office & Parts Room
- 7 22,000± SF Warehouse with Offices & Restrooms

#### Lodi Sphere of Influence





#### **Aerial Map**



For more information please contact:

Petersen & Company 498 East Kettleman Lane, Lodi, CA 95240 office (209) 368-8010 fax (209) 339-8445 www.AgLand.org

We know agriculture.