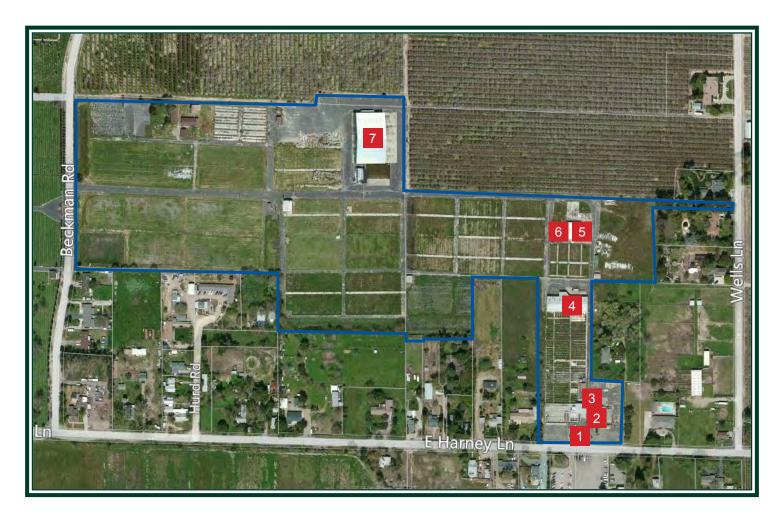

#### Site Plan

- 1 1,400± SF Office with Restrooms
- 2 3,100± SF Executive Office & Conference Room
- 3 Former Boiler Room

- $\begin{array}{cc} 4 & 8,400 \pm \text{ SF Shop with} \\ \text{Restrooms} \end{array}$
- 5 3,600± SF Metal Building
- 1,500± SF Former Boiler Room with Restrooms, Office & Parts Room
- 7 22,000± SF Warehouse with Offices & Restrooms

#### **Aerial Map**

For more information please contact:

Petersen & Company 498 East Kettleman Lane, Lodi, CA 95240 office (209) 368-8010 fax (209) 339-8445 www.AgLand.org

We know agriculture.