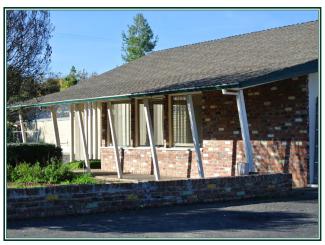

1,400± office w/ample customer parking on Harney Ln.

Interior of 22,000± SF warehouse. 6 interior offices and 4 loading docks.

Exterior of 22,000± SF warehouse. 4 roll up doors.

Former greenhouse space.

Interior of Shop. 2 roll up doors, 2 large sliding doors.