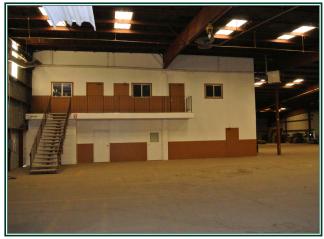

1,400± office w/ample customer parking on Harney Ln.

Interior of 22,000± SF warehouse. 6 interior offices and 4 loading docks.

Exterior of 22,000± SF warehouse. 4 roll up doors.

Former greenhouse space.

Interior of Shop. 2 roll up doors, 2 large sliding doors.