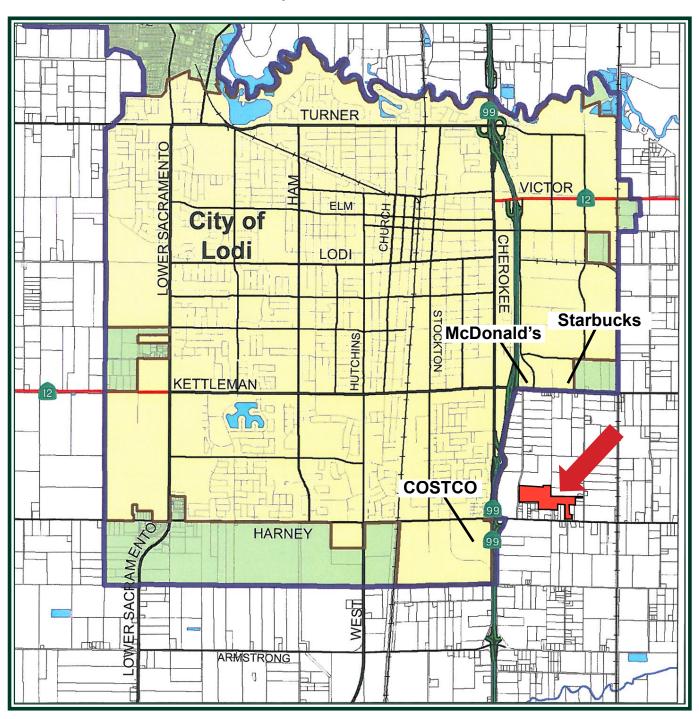

und the Site









1,400± office w/ample customer parking on Harney Ln.



Interior of 22,000± SF warehouse. 6 interior offices and 4 loading docks.



Exterior of 22,000± SF warehouse. 4 roll up doors.



Former greenhouse space.



Interior of Shop. 2 roll up doors, 2 large sliding doors.



500± foot well with 50 HP submersible pump.

#### Parcel Map

APN's: 061-040-23, 33 & 061-030-35, 52, 56



#### Site Plan



- 1 1,400± SF Office with Restrooms
- 2 3,100± SF Executive Office & Conference Room
- 3 Former Boiler Room

- $\begin{array}{cc} 4 & 8,400 \pm \text{ SF Shop with} \\ \text{Restrooms} \end{array}$
- 5 3,600± SF Metal Building
- 1,500± SF Former Boiler Room with Restrooms, Office & Parts Room
- 7 22,000± SF Warehouse with Offices & Restrooms

#### Lodi Sphere of Influence





#### **Aerial Map**



For more information please contact:

Petersen & Company 498 East Kettleman Lane, Lodi, CA 95240 office (209) 368-8010 fax (209) 339-8445 www.AgLand.org

We know agriculture.