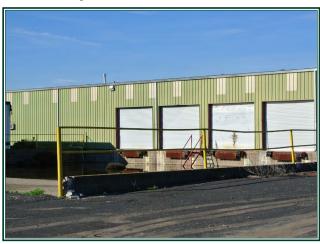

1,400± office w/ample customer parking on Harney Ln.

Interior of 22,000± SF warehouse. 6 interior offices and 4 loading docks.

Exterior of 22,000± SF warehouse. 4 roll up doors.

Former greenhouse space.

Interior of Shop. 2 roll up doors, 2 large sliding doors.