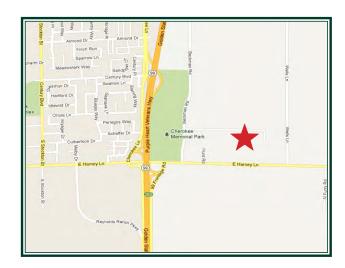

rce for drip irrigation. The custom office off Harney lane, 22,000 square foot metal building, other structures and frontage from three County roads make it a multi use investment.

**Asking Price \$2,490,000** 



#### 36.2± ACRES FOR SALE 5401 E. HARNEY LANE, LODI, CA 95240

#### **Property Highlights**

- 36.2± Acres
- APNs: 061-040-23

061-040-33

061-030-35

061-030-52

061-030-56

- Previous Commercial Nursery
- Zoned AG-40
- Fantastic Location at Hwy 99 and Harney Lane
- Access from both Harney Lane and Beckman Road
- Located on the Lodi Wine Trail
- 1,400± Office, 3,100± Conference Room and Executive Offices
- 22,000± SF Warehouse with 4 Roll Up Doors and 4 Loading Docks, Offices and Restrooms
- Ample Parking
- Several Storage Facilities and Employee Break Areas Around the Site









1,400± office w/ample customer parking on Harney Ln.



Interior of 22,000± SF warehouse. 6 interior offices and 4 loading docks.



Exterior of 22,000± SF warehouse. 4 roll up doors.



Former greenhouse space.



Interior of Shop. 2 roll up doors, 2 large sliding doors.



500± foot well with 50 HP submersible pump.

#### Parcel Map

APN's: 061-040-23, 33 & 061-030-35, 52, 56



#### Site Plan



- 1 1,400± SF Office with Restrooms
- 2 3,100± SF Executive Office & Conference Room
- 3 Former Boiler Room

- $\begin{array}{cc} 4 & 8,400 \pm \text{ SF Shop with} \\ \text{Restrooms} \end{array}$
- 5 3,600± SF Metal Building
- 1,500± SF Former Boiler Room with Restrooms, Office & Parts Room
- 7 22,000± SF Warehouse with Offices & Restrooms

#### Lodi Sphere of Influence





#### **Aeria