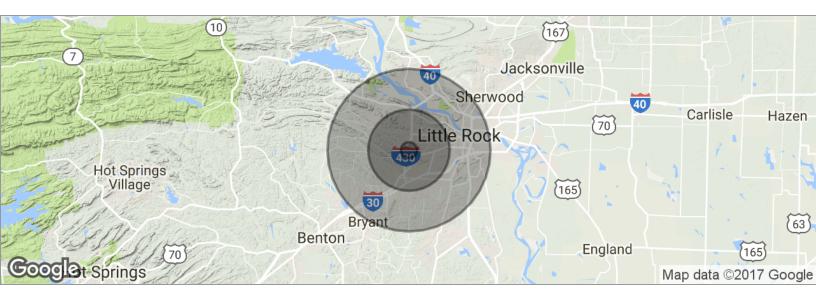

## **Demographics Map**

**COMMERCIAL & INVESTMENT DIVISION** 

| POPULATION                            | 1 MILE              | 5 MILES               | 10 MILES                |
|---------------------------------------|---------------------|-----------------------|-------------------------|
| Total population                      | 3,935               | 123,717               | 301,949                 |
| Median age                            | 35.4                | 35.0                  | 35.3                    |
| Median age (male)                     | 34.6                | 33.8                  | 34.2                    |
| Median age (Female)                   | 37.3                | 36.4                  | 36.6                    |
|                                       |                     |                       |                         |
| HOUSEHOLDS & INCOME                   | 1 MILE              | 5 MILES               | 10 MILES                |
| HOUSEHOLDS & INCOME  Total households | <b>1 MILE</b> 1,562 | <b>5 MILES</b> 52,142 | <b>10 MILES</b> 124,435 |
|                                       |                     |                       |                         |
| Total households                      | 1,562               | 52,142                | 124,435                 |

<sup>\*</sup> Demographic data derived from 2010 US Census

Information is deemed reliable but is not guaranteed. Agency Disclosure: RPM Group is the agent for the owner of the property described herein.