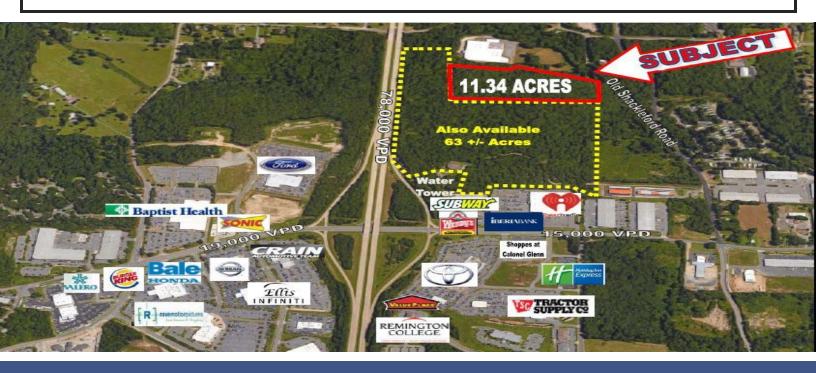

### 3714 S Shackleford Rd | Little Rock, AR 72204

#### **OFFERING SUMMARY**

**Sale Price:** \$617,463

**Price / SF:** \$1.25

**Lot Size:** 11.34 Acres +/-

**Zoning:** R-2

Market: West

#### **PROPERTY OVERVIEW**

Prime development land in high growth area with easy interstate access. All utilities at property. Zoned R-2 (will require rezoning) Underground dwelling on property (not inhabitable).