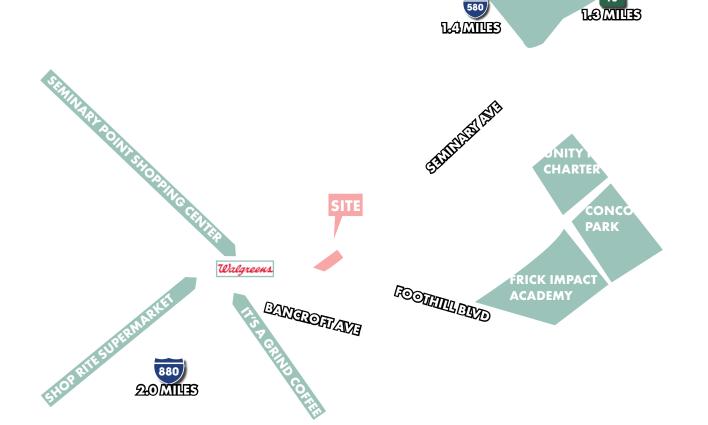

These commercial buildings are located 0.4 miles from Mills College, 1.4 miles to highway 580, 2.0 miles to Highway 880, and two blocks from the new Seminary Point Shopping Center anchored by Walgreens.