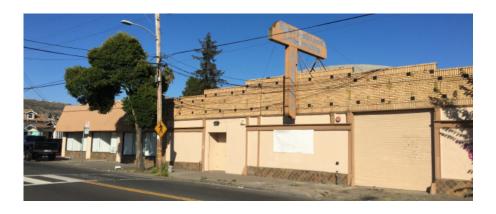

#### **Description**

2614 & 2630 Seminary Avenue are two legally separate but adjoined buildings offered for sale together. 2614 Seminary Avenue is an approximately 5,092 SF in-line industrial warehouse with one roll up door formerly occupied by a charter school where numerous improvements to the space were made.

2630 Seminary Avenue is an approximately 2,300 SF retail/office building comprised of three sprinklered storefronts with frontage to Seminary Avenue. Both buildings are adjoined providing easy access to and from either building. This unique setup of commercial retail with attached warehouse space creates the ideal opportunity for a 'Showcase Retailer' to thrive at this location utilizing the all-in-one retail, storage, assemblage, and manufacturing capability.