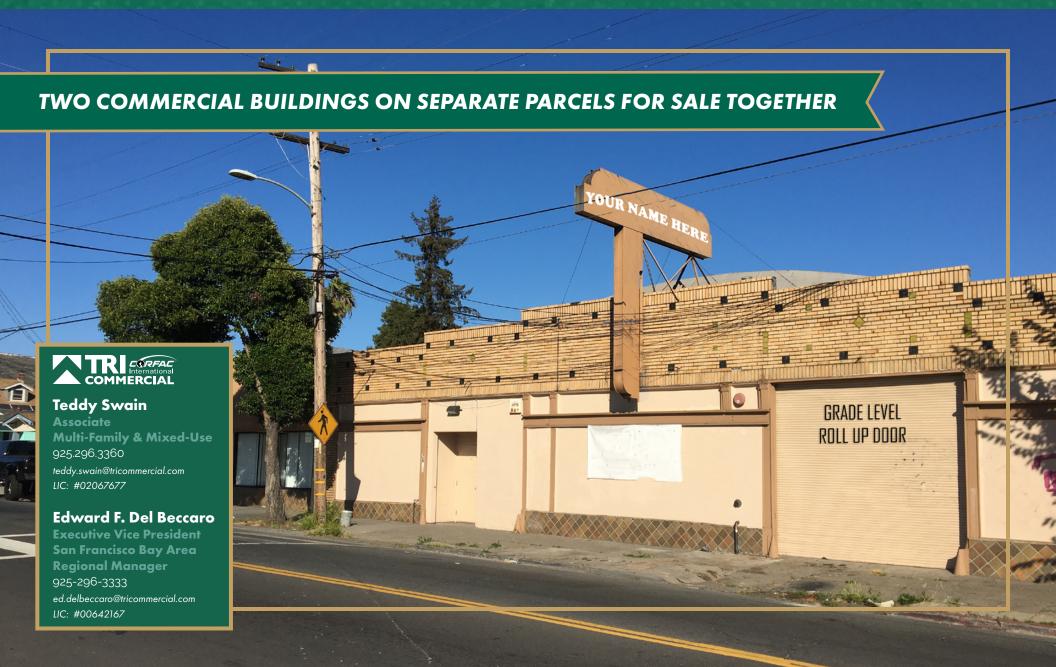

# FOR SALE | 2614 & 2630 SEMINARY AVENUE, OAKLAND SHOWCASE RETAIL OWNER-USER OPPORTUNITY

# **2614-2630 SEMINARY AVE**

| Property Details           |                                      |
|----------------------------|--------------------------------------|
| Occupancy                  | 100% Vacant and Ready to Move In     |
| APN                        | 38-3192-16 & 38-3192-17              |
| Property Type              | Industrial Warehouse & Office/Retail |
| <b>Total Building Size</b> | ±7,392 SF (5,092 + 2,300)            |
| Total Lot Size             | ±9,525 SF (5,125 + 4,400)            |
| Year Built                 | 1935 & 1925                          |
| Sprinklers                 | Yes                                  |
| Zoning                     | CN-3 & RD-2                          |
| Traffic on Seminary        | 10,623 AADT                          |
| Warehouse Ceiling          | 17 ft                                |
| Grade Level Roll Up Door   | 12' by 10'                           |

#### **Description**

2614 & 2630 Seminary Avenue are two legally separate but adjoined buildings offered for sale together. 2614 Seminary Avenue is an approximately 5,092 SF in-line industrial warehouse with one roll up door formerly occupied by a charter school where numerous improvements to the space were made.

2630 Seminary Avenue is an approximately 2,300 SF retail/office building comprised of three sprinklered storefronts with frontage to Seminary Avenue. Both buildings are adjoined providing easy access to and from either building. This unique setup of commercial retail with attached warehouse space creates the ideal opportunity for a 'Showcase Retailer' to thrive at this location utilizing the all-in-one retail, storage, assemblage, and manufacturing capability.