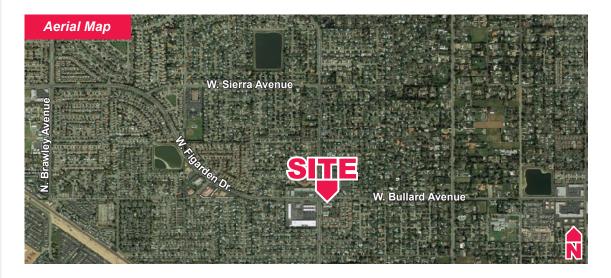

## 2787 West Bullard Ave. - Fresno, California

### **Property Description:**

The suites are located in a single story garden style complex along West Bullard Avenue. The complex is within walking distance to numerous ancillary services including restaurants, retail shops, groceries and public transportation. Suite 105 overlooks a beautiful, private, professionally maintained atrium.