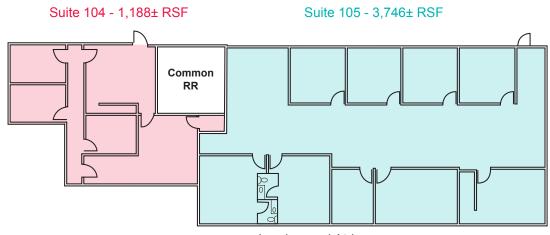

### Available Space:

Suite 104 - 1,188± RSF Suite 105 - 3,746± RSF

Can combine for 4,934± SF

### Floor Plans

Landscaped Atrium