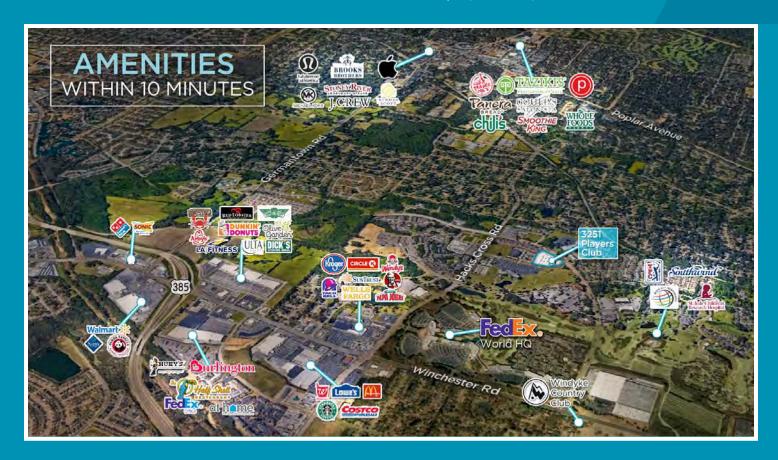

#### **Property Highlights**

- Opportunity to rebrand building
- Monument signage available
- 61,2673 SF (Divisible)
- Gated parking
- Above market parking ratio of 5.78/1,000 SF
- Significant corporate neighbors including FedEx World Headquarters, FedEx Freight, Sedgwick, Cigna, Verizon and International Paper
- Located adjacent to the prestigious neighborhood of Southwind and TPC World Championship Golf Course
- Two story office building
- 31,000 square foot floor plates
- Less than three miles to Highway 385 (5 Minutes)
- · Large 500 KW, 625 KVA emergency generator
- Dock-high loading dock
- Easy ingress/egress