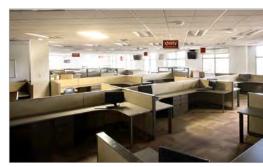

#### **Property Highlights**

- Opportunity to rebrand building
- Monument signage available
- 61,2673 SF (Divisible)
- Gated parking
- Above market parking ratio of 5.78/1,000 SF
- Significant corporate neighbors including FedEx World Headquarters, FedEx Freight, Sedgwick, Cigna, Verizon and International Paper
- Located adjacent to the prestigious neighborhood of Southwind and TPC World Championship Golf Course
- Two story office building
- 31,000 square foot floor plates
- Less than three miles to Highway 385 (5 Minutes)
- · Large 500 KW, 625 KVA emergency generator
- Dock-high loading dock
- Easy ingress/egress