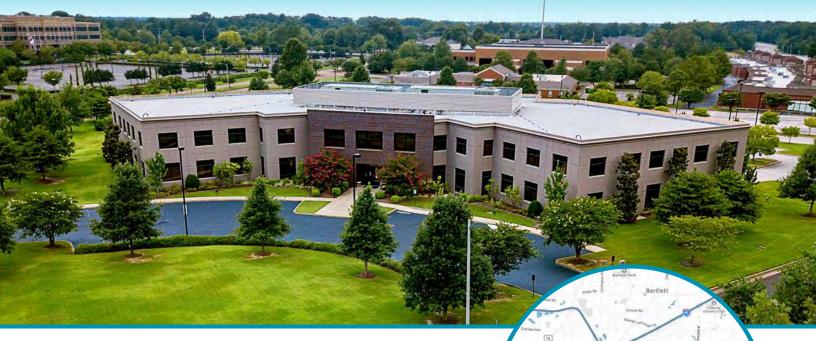

# **3251 Players Club Parkway**

Memphis, TN 38125 | 385 Corridor Submarket

Class "A" Office Property

#### **Property Highlights**

- Opportunity to rebrand building
- Monument signage available
- 61,2673 SF (Divisible)
- Gated parking
- Above market parking ratio of 5.78/1,000 SF
- Significant corporate neighbors including FedEx World Headquarters, FedEx Freight, Sedgwick, Cigna, Verizon and International Paper
- Located adjacent to the prestigious neighborhood of Southwind and TPC World Championship Golf Course
- Two story office building
- 31,000 square foot floor plates
- Less than three miles to Highway 385 (5 Minutes)
- · Large 500 KW, 625 KVA emergency generator
- Dock-high loading dock
- Easy ingress/egress