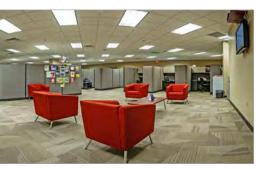

#### **Property Highlights**

- Opportunity to rebrand building
- Monument signage available
- 61,2673 SF (Divisible)
- Gated parking
- Above market parking ratio of 5.78/1,000 SF
- Significant corporate neighbors including FedEx World Headquarters, FedEx Freight, Sedgwick, Cigna, Verizon and International Paper
- Located adjacent to the prestigious neighborhood of Southwind and TPC World Championship Golf Course
- Two story office building
- 31,000 square foot floor plates
- Less than three miles to Highway 385 (5 Minutes)
- · Large 500 KW, 625 KVA emergency generator
- Dock-high loading dock
- Easy ingress/egress