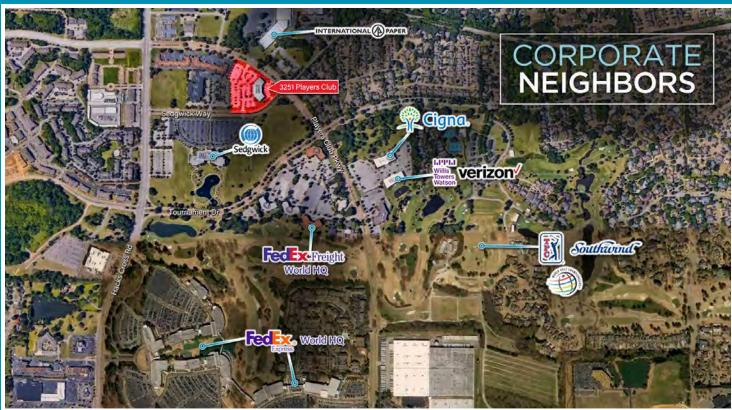

#### **Property Highlights**

- Opportunity to rebrand building
- Monument signage available
- 61,2673 SF (Divisible)
- Gated parking
- Above market parking ratio of 5.78/1,000 SF
- Significant corporate neighbors including FedEx World Headquarters, FedEx Freight, Sedgwick, Cigna, Verizon and International Paper
- Located adjacent to the prestigious neighborhood of Southwind and TPC World Championship Golf Course
- Two story office building
- 31,000 square foot floor plates
- Less than three miles to Highway 385 (5 Minutes)
- · Large 500 KW, 625 KVA emergency generator
- Dock-high loading dock
- Easy ingress/egress