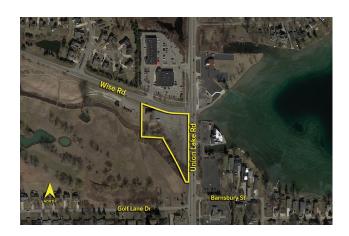

## **LAND** For Sale

Location: 8245 Wise Road

Side of Street: West

City: Commerce Twp., MI
Cross Streets: Union Lake Rd.
County: Oakland

| Acreage:        | 3.16        | Improvements:    | N/A         |  |  |  |
|-----------------|-------------|------------------|-------------|--|--|--|
| Zoning:         | B-2         | Dimensions:      |             |  |  |  |
| UTILITIES       |             |                  |             |  |  |  |
| Sanitary Sewer: | Yes         | Gas:             | Yes         |  |  |  |
| Storm Sewer:    | Yes         | Outside Storage: | No          |  |  |  |
| Water:          | Yes         | Rail Siding:     | No          |  |  |  |
| ADJACENT LAND   |             |                  |             |  |  |  |
| North:          | Retail      | East:            | Retail      |  |  |  |
| South:          | Vacant Land | West:            | Vacant Land |  |  |  |

**Comments:** Hard signalized corner with approximately 3.16 acres located at Union Lake Road and Wise Road. Potential redevelopment ideal for mixed-retail use, market/grocer, and more. Zoned B-2 for commercial use. Excellent visibility, high daytime population, high traffic counts, and dense residential population in growing Commerce Township.