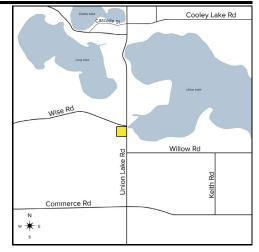

## **LAND** For Sale

Location: 8245 Wise Road

Side of Street: West

City: Commerce Twp., MI
Cross Streets: Union Lake Rd.
County: Oakland

| Acreage:        | 3.16        | Improvements:    | N/A         |  |  |  |
|-----------------|-------------|------------------|-------------|--|--|--|
| Zoning:         | B-2         | Dimensions:      |             |  |  |  |
| UTILITIES       |             |                  |             |  |  |  |
| Sanitary Sewer: | Yes         | Gas:             | Yes         |  |  |  |
| Storm Sewer:    | Yes         | Outside Storage: | No          |  |  |  |
| Water:          | Yes         | Rail Siding:     | No          |  |  |  |
| ADJACENT LAND   |             |                  |             |  |  |  |
| North:          | Retail      | East:            | Retail      |  |  |  |
| South:          | Vacant Land | West:            | Vacant Land |  |  |  |

**Comments:** Hard signalized corner with approximately 3.16 acres located at Union Lake Road and Wise Road. Potential redevelopment ideal for mixed-retail use, market/grocer, and more. Zoned B-2 for commercial use. Excellent visibility, high daytime population, high traffic counts, and dense residential population in growing Commerce Township.