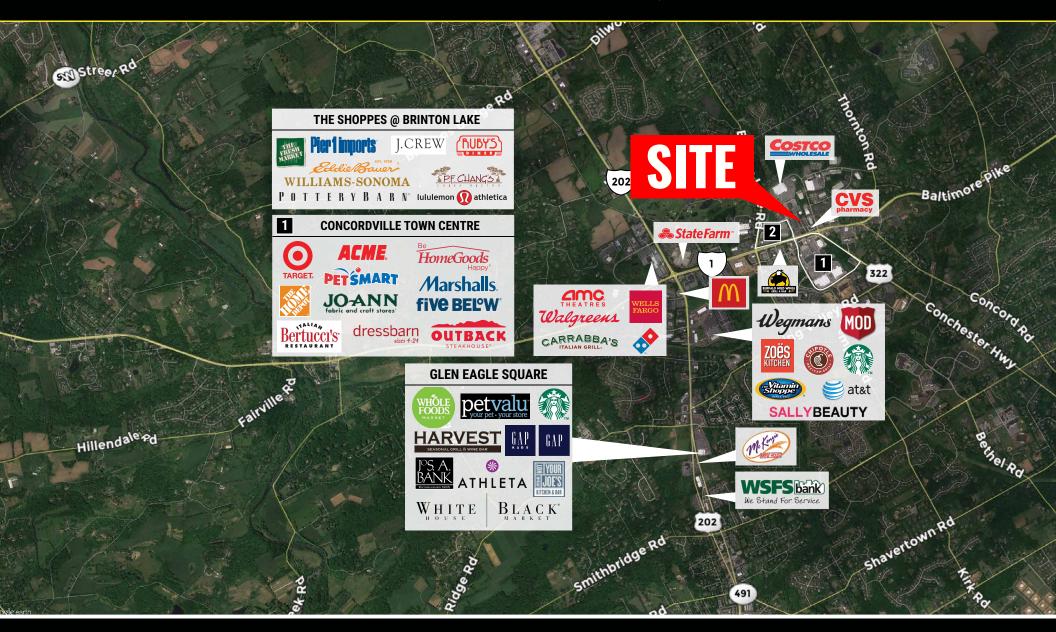

te offices and restroom - \$1,900 plus utilities.
- ✓ 2nd Floor: ± 930 SF has 3 private offices and restroom - \$1,400 plus utilities.
- ✓ Loft: ± 930 SF Open bull-pen area, vaulted ceiling and private restroom - \$1,200 plus utilities.











#### **CONTACT US**

**CAROLYN CLINE, ASSOCIATE BROKER** 

Phone: 610.359.1100 Cell: 610.299.8306 Email: ccline@zmcre.com 1306 Wilmington Pike, Suite A-2 West Chester, PA 19382 610.359.1100 www.zmcre.com

## **GLEN MILLS SITE LOCATION AERIAL -** 871 BALTIMORE PIKE, UNIT 31 & 32





### **CONTACT US**

CAROLYN CLINE, ASSOCIATE BROKER

Phone: 610.359.1100 Cell: 610.299.8306 Email: ccline@zmcre.com 1306 Wilmington Pike, Suite A-2 West Chester, PA 19382 610.359.1100 www.zmcre.com

### **GLEN MILLS MARKET AERIAL -** 871 BALTIMORE PIKE, UNIT 31 & 32





### **CONTACT US**

**CAROLYN CLINE, ASSOCIATE BROKER** 

Phone: 610.359.1100 Cell: 610.299.8306 Email: ccline@zmcre.com 1306 Wilmington Pike, Suite A-2 West Chester, PA 19382 610.359.1100 www.zmcre.com

### **ABOUT ZOMMICK McMAHON COMMERCIAL REAL ESTATE**

Zommick McMahon Commercial Real Estate, Inc. has been a Metro Philadelphia Area staple since its inception in 1949. The Company was founded by Joseph Zommick, and continues today with Ryan McMahon and his highly experienced staff, whom are all results-oriented professionals.

#### **SOME OF OUR SATISFIED CLIENTS:**





































#### **CONTACT US**

CAROLYN CLINE, ASSOCIATE BROKER

Phone: 610.359.1100 Cell: 610.299.8306 Email: ccline@zmcre.com