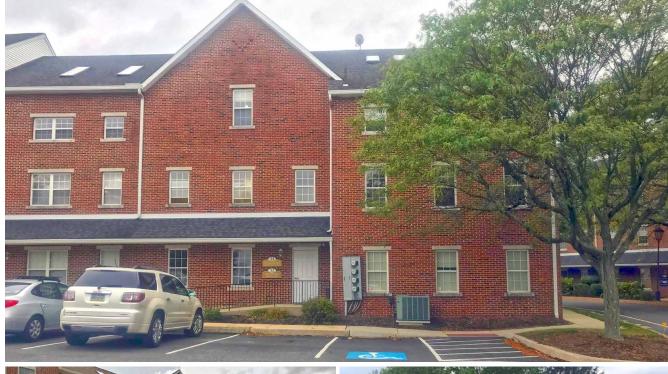

# ± 913 - 3,703 SF LIKE NEW OFFICE SPACE

871 Baltimore Pike, Unit 31 & 32, Glen Mills, PA

#### **PROPERTY FEATURES**

- ✓ ± 913 3,703 SF Like New Office Space Available
- Can be divided by floor or easily combined
- ✓ Each floor has private entrance/exit, private restroom and new paint and carpet
- ✓ Abundance of Parking
- ✓ Lower Level (basement): ± 913 SF has private office, bull-pen area and restroom - \$1,300 plus utilities.
- ✓ 1st Floor: ± 930 SF Ideal for Medical office. Handicap accessible, has 3 private offices and restroom - \$1,900 plus utilities.
- ✓ 2nd Floor: ± 930 SF has 3 private offices and restroom - \$1,400 plus utilities.
- ✓ Loft: ± 930 SF Open bull-pen area, vaulted ceiling and private restroom - \$1,200 plus utilities.