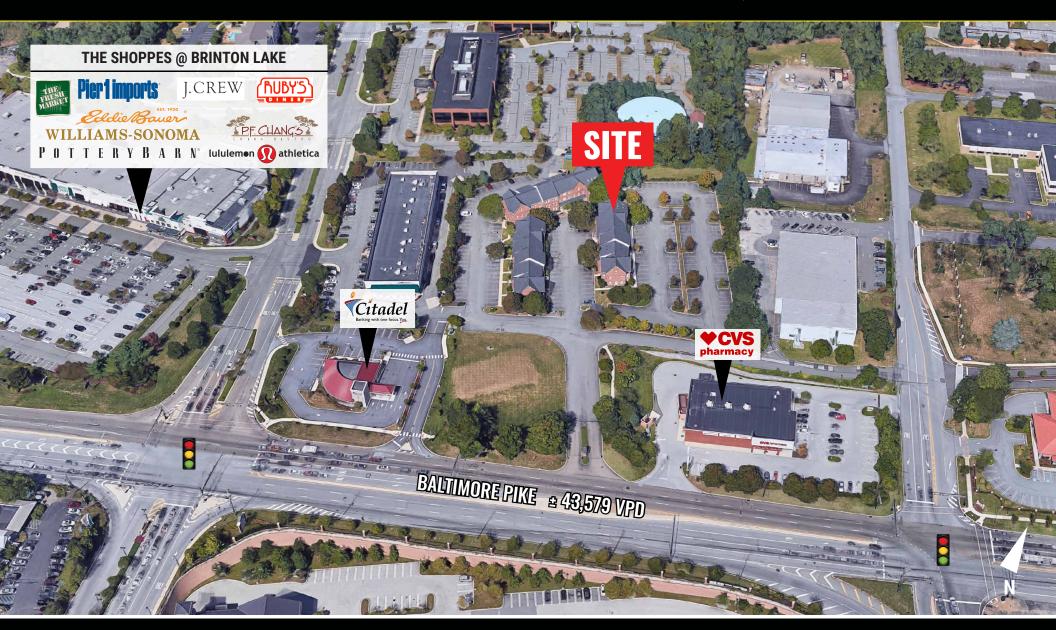

trance/exit, private restroom and new paint and carpet
- ✓ Abundance of Parking
- ✓ Lower Level (basement): ± 913 SF has private office, bull-pen area and restroom - \$1,300 plus utilities.
- ✓ 1st Floor: ± 930 SF Ideal for Medical office. Handicap accessible, has 3 private offices and restroom - \$1,900 plus utilities.
- ✓ 2nd Floor: ± 930 SF has 3 private offices and restroom - \$1,400 plus utilities.
- ✓ Loft: ± 930 SF Open bull-pen area, vaulted ceiling and private restroom - \$1,200 plus utilities.











#### **CONTACT US**

**CAROLYN CLINE, ASSOCIATE BROKER** 

Phone: 610.359.1100 Cell: 610.299.8306 Email: ccline@zmcre.com 1306 Wilmington Pike, Suite A-2 West Chester, PA 19382 610.359.1100 www.zmcre.com

## **GLEN MILLS SITE LOCATION AERIAL -** 871 BALTIMORE PIKE, UNIT 31 & 32





### **CONTACT US**

CAROLYN CLINE, ASSOCIATE BROKER

Phone: 610.359.1100 Cell: 610.299.8306 Email: ccline@zmcre.com 1306 Wilmington Pike, Suite A-2 West Chester, PA 19382 610.359.1100 www.zmcre.com

### **GLEN MILLS MARKET AERIAL -** 871 BALTIMORE PIKE, UNIT 31 & 32





### **CONTACT US**

**CAROLYN CLINE, ASSOCIATE BROKER** 

Phone: 610.359.1100 Cell: 610.299.8306 Email: ccline@zmcre.com 1306 Wilmington Pike, Suite A-2 West Chester, PA 19382 610.359.1100 www.zmcre.com

### **ABOUT ZOMMICK McMAHON COMMERCIAL REAL ESTATE**

Zommick McMahon Commercial Real Estate, Inc. has been a Metro Philadelphia Area staple since its inception in 1949. The Company was founded by Joseph Zommick, and continues today with Ryan McMahon and his highly experienced staff, whom are all results-oriented profe