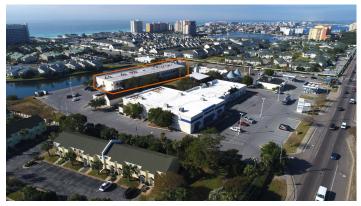

County:

Office Space For Lease! Shoreline Village is a 70,000 Sf Office & Retail center located adjacent to the Target and Winn Dixie Shopping Centers. This two-story office building consists of 17,000 SF and is located in the heart of Destin on one of the busy thoroughfare US Highway 98 (51,000 +/- Cars per day) and Gulf Shore Dr. Major upgrades and improvements in progress! Office suites are flexible and can be combined or potentially divided. The Landlord will consider Tenant Improvement allowances to qualified Tenants. Shoreline Office offers a VERY Competitive Office Rental Rates for the Destin market.

Corner of Hwy 98 and Holiday Isle

Competitive Office Rental Rate

Office Spaces for Lease

Abundant Parking in the Center

Premier Office Space in Destin, Florida