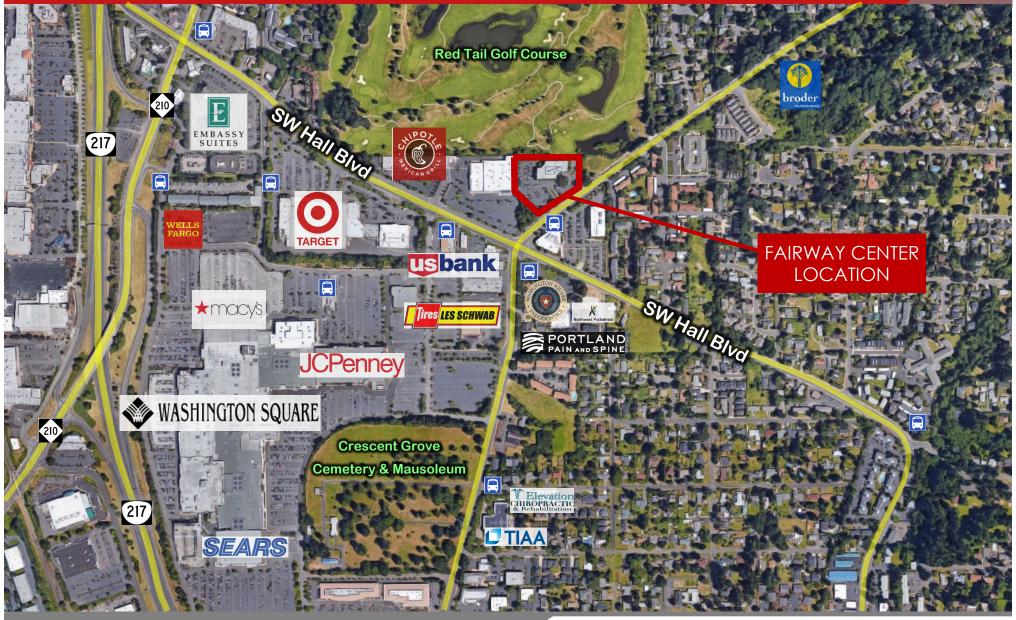

# EXECUTIVE SUMMARY

KW Commercial-Portland Central is pleased to offer the opportunity to lease multiple office spaces in the Fairway Center located in Southwest Portland wedged between Multnomah village & Tigard near the Washington Square Shopping Mall. The Fairway Center has a great location, with walking distance from the Tri-Met bus line and close to major highways via 15 and 217. Office is lined with windows on the North side facing the beautiful Red Tail Golf Course.

| Red Tail Golf Course |                         |                | LEASE OVERVIEW  |                                |
|----------------------|-------------------------|----------------|-----------------|--------------------------------|
| The share            |                         |                | Address         | 9115 SW Oleson Road            |
|                      |                         | SW Oleson Road | Suite           | 105                            |
| SW H                 | all Blvd                | B SW Oles      | Available Space | 1,999 RSF                      |
|                      |                         |                | Lease Rate      | \$17.00/SF                     |
|                      |                         |                | Service         | Full Service                   |
|                      | SW G                    |                | Available       | Now                            |
|                      | eenb                    |                | Market          | Portland                       |
|                      | urg Rd                  |                | Submarket       | Southwest Portland &<br>Tigard |
| 🚍 TriMet Bus Stops   | Fairway Center Location | Main Roads     |                 |                                |

# AERIAL OVERVIEW

| FAIRWAY CENTER      |
|---------------------|
| 9115 SW OLESON ROAD |
| PORTLAND, OR        |

Exclusively Listed By:

James Gillespie Foundation Commercial Group Oregon Principal Broker 503.890.5775 jimgillespie@kw.com Heather Miller Partner Licensed Oregon Broker 503.444.5819 heather\_miller@kw.com