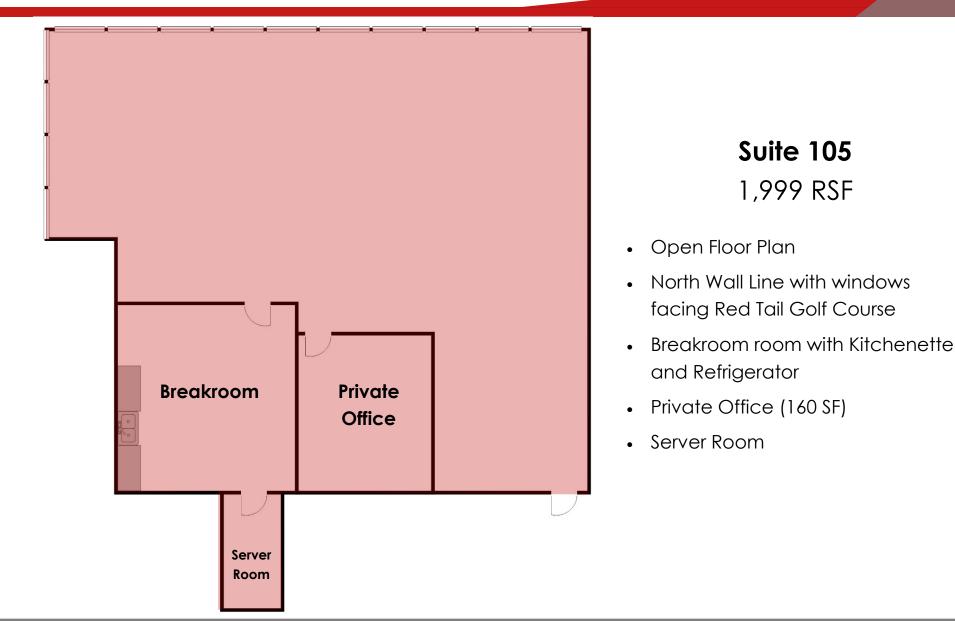

| Red Tail Golf Course |                         |                | LEASE OVERVIEW  |                                |
|----------------------|-------------------------|----------------|-----------------|--------------------------------|
| The share            |                         |                | Address         | 9115 SW Oleson Road            |
|                      |                         | SW Oleson Road | Suite           | 105                            |
| SW H                 | all Blvd                | B SW Oles      | Available Space | 1,999 RSF                      |
|                      |                         |                | Lease Rate      | \$17.00/SF                     |
|                      |                         |                | Service         | Full Service                   |
|                      | SW G                    |                | Available       | Now                            |
|                      | eenb                    |                | Market          | Portland                       |
|                      | urg Rd                  |                | Submarket       | Southwest Portland &<br>Tigard |
| 🚍 TriMet Bus Stops   | Fairway Center Location | Main Roads     |                 |                                |

### FEATURES

- Creative office space with beautiful views of Red Tail Golf Course.
- Located in Southwest Portland near Washington Square Shopping Mall.
- Surrounded by an outstanding array of retail and service opportunities for tenants.
- Close proximity to TriMet Bus line; Easy access to area freeways via Interstate 5 and Highway 217.
- Private office; Server Room; Breakroom with Kitchenette and refrigerator; Open floor plan.
- Fully wired for network.
- Common area, showers and lockers.
- 24-hour access.
- Building is sprinkled and Elevator served.

### FLOOR PLAN