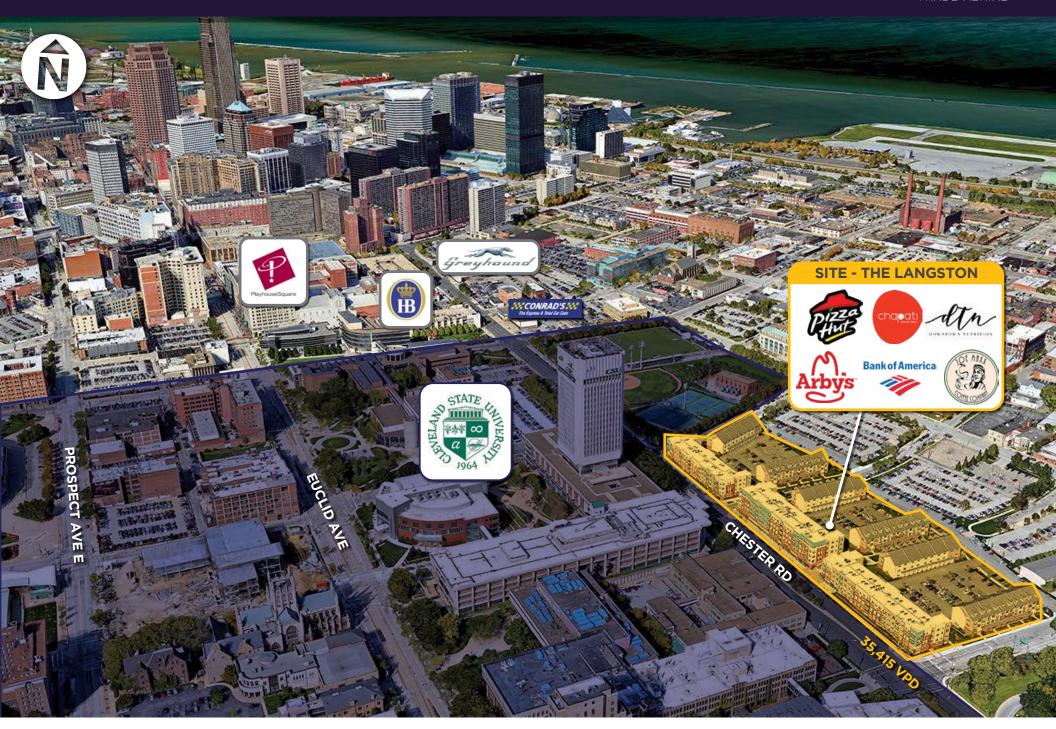

## **PROPERTY HIGHLIGHTS**

- 1,923 SF Former Restaurant Available
- Over 300 residential apartments (600 Beds) occupancy rate: 90%
- Immediately adjacent to Campus International School, Case Western University, University Circle, Cleveland Clinic and Downtown Cleveland
- On Site parking for retail customers
- Located on Cleveland State University's campus and one block from Health Line Station
- Cleveland State University enrollment 17,000 students & 2,000 employees

CHESTER AVENUE