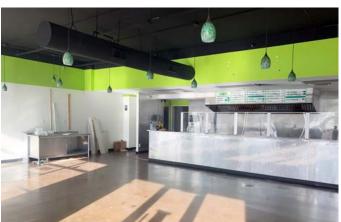

## **PROPERTY HIGHLIGHTS**

- 1,923 SF Former Restaurant Available
- Over 300 residential apartments (600 Beds) occupancy rate: 90%
- Immediately adjacent to Campus International School, Case Western University, University Circle, Cleveland Clinic and Downtown Cleveland
- On Site parking for retail customers
- Located on Cleveland State University's campus and one block from Health Line Station
- Cleveland State University enrollment 17,000 students & 2,000 employees