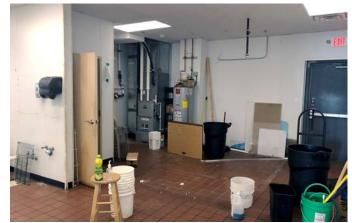

## **PROPERTY HIGHLIGHTS**

- 1,923 SF Former Restaurant Available
- Over 300 residential apartments (600 Beds) occupancy rate: 90%
- Immediately adjacent to Campus International School, Case Western University, University Circle, Cleveland Clinic and Downtown Cleveland
- On Site parking for retail customers
- Located on Cleveland State University's campus and one block from Health Line Station
- Cleveland State University enrollment 17,000 students & 2,000 employees