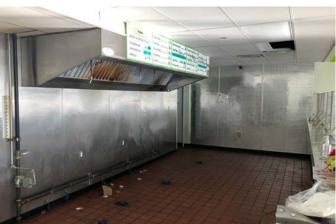

## **PROPERTY HIGHLIGHTS**

- 1,923 SF Former Restaurant Available
- Over 300 residential apartments (600 Beds) occupancy rate: 90%
- Immediately adjacent to Campus International School, Case Western University, University Circle, Cleveland Clinic and Downtown Cleveland
- On Site parking for retail customers
- Located on Cleveland State University's campus and one block from Health Line Station
- Cleveland State University enrollment 17,000 students & 2,000 employees