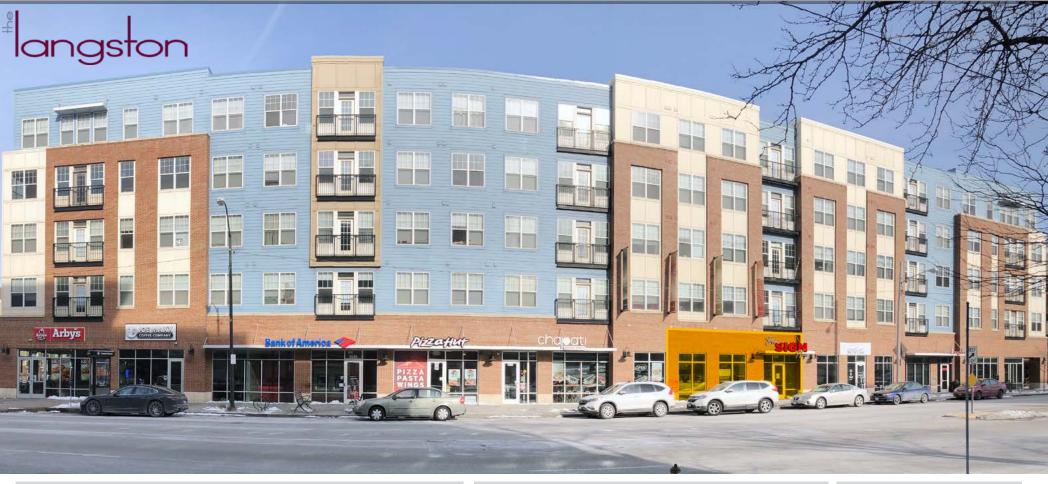

## PRIME RETAIL RESTAURANT SPACE FOR LEASE

CLEVELAND, OH

## **PROPERTY HIGHLIGHTS**

- 1,923 SF Former Restaurant Available
- Over 300 residential apartments (600 Beds) occupancy rate: 90%
- Immediately adjacent to Campus International School, Case Western University, University Circle, Cleveland Clinic and Downtown Cleveland
- On Site parking for retail customers
- Located on Cleveland State University's campus and one block from Health Line Station
- Cleveland State University enrollment 17,000 students & 2,000 employees