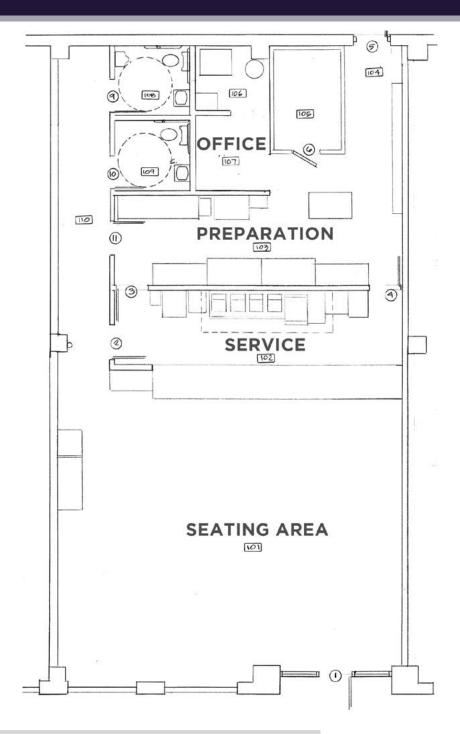

## **PROPERTY HIGHLIGHTS**

- 1,923 SF Former Restaurant Available
- Over 300 residential apartments (600 Beds) occupancy rate: 90%
- Immediately adjacent to Campus International School, Case Western University, University Circle, Cleveland Clinic and Downtown Cleveland
- On Site parking for retail customers
- Located on Cleveland State University's campus and one block from Health Line Station
- Cleveland State University enrollment 17,000 students & 2,000 employees