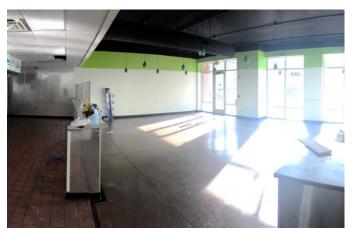

## **PROPERTY HIGHLIGHTS**

- 1,923 SF Former Restaurant Available
- Over 300 residential apartments (600 Beds) occupancy rate: 90%
- Immediately adjacent to Campus International School, Case Western University, University Circle, Cleveland Clinic and Downtown Cleveland
- On Site parking for retail customers
- Located on Cleveland State University's campus and one block from Health Line Station
- Cleveland State University enrollment 17,000 students & 2,000 employees