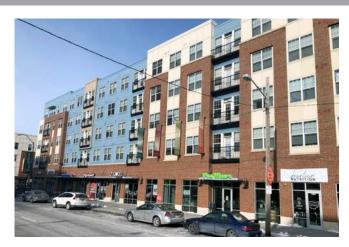

## **PROPERTY HIGHLIGHTS**

- 1,923 SF Former Restaurant Available
- Over 300 residential apartments (600 Beds) occupancy rate: 90%
- Immediately adjacent to Campus International School, Case Western University, University Circle, Cleveland Clinic and Downtown Cleveland
- On Site parking for retail customers
- Located on Cleveland State University's campus and one block from Health Line Station
- Cleveland State University enrollment 17,000 students & 2,000 employees