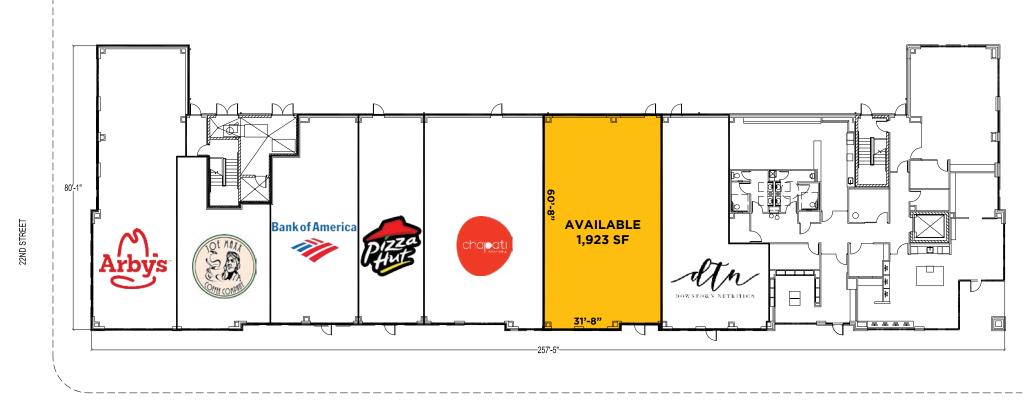

## **PROPERTY HIGHLIGHTS**

- 1,923 SF Former Restaurant Available
- Over 300 residential apartments (600 Beds) occupancy rate: 90%
- Immediately adjacent to Campus International School, Case Western University, University Circle, Cleveland Clinic and Downtown Cleveland
- On Site parking for retail customers
- Located on Cleveland State University's campus and one block from Health Line Station
- Cleveland State University enrollment 17,000 students & 2,000 employees