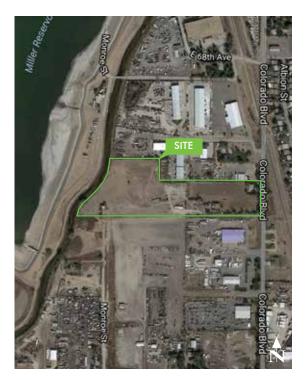

## **PROPERTY INFO**

| TOTAL SITE SIZE: | 11.59 acres                                                                                                                                              |
|------------------|----------------------------------------------------------------------------------------------------------------------------------------------------------|
| CURRENT ZONING:  | AG, Adams County                                                                                                                                         |
| REZONING:        | I-1 or I-2 possible                                                                                                                                      |
| PRICE:           | \$3,285,000 (\$6.50/SF)                                                                                                                                  |
| FEATURES:        | <ul> <li>Colorado Blvd. frontage</li> <li>Flat topography</li> <li>Easy access from I-76</li> <li>Surrounded by I-1 and I-2 industrial zoning</li> </ul> |

## FOR SALE

6601-6625 COLORADO BLVD. Commerce City, CO 80022

 $\bigcirc$ 