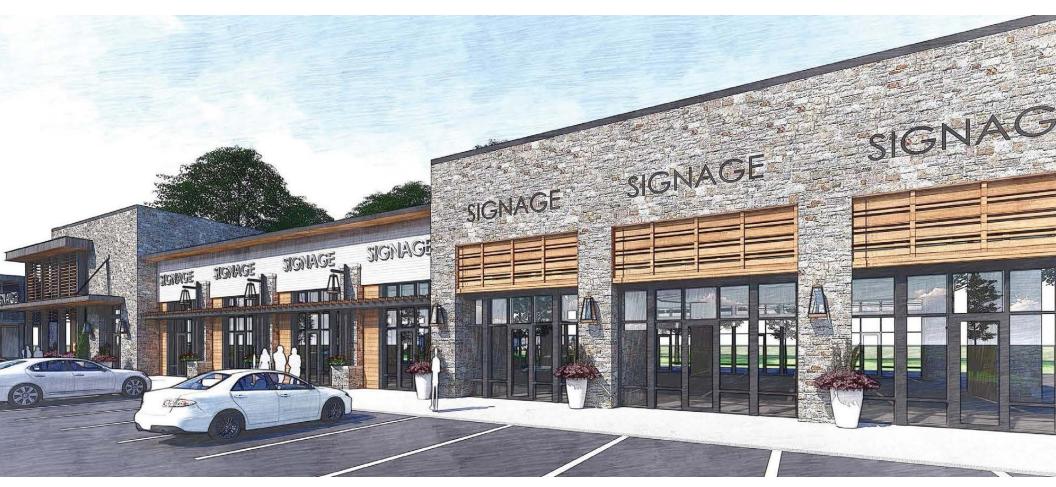

# PRESTON RIDGE RETAIL

1995 STARTOWN ROAD • HICKORY, NC 28602



# **PRE-LEASING HICKORY RETAIL SPACE - PHASE I**

#### ±25,200 SF OF RETAIL IN MIXED-USE DEVELOPMENT ON STARTOWN RD

- ♦ ±12,600 SF AVAILABLE ON FIRST FLOOR
- ♦ LOCATED DIRECTLY ACROSS STARTOWN ROAD FROM CATAWBA VALLEY COMMUNITY COLLEGE WITH **APPROXIMATELY 5,000 STUDENTS**
- & INDUSTRIAL BUSINESS PARK

- ♦ HICKORY IS THE 3<sup>RD</sup> FASTEST GROWING MSA IN THE US SINCE 2014
- ♦ 4,000 MULTIFAMILY UNITS WITHIN A 5 MILE RADIUS AT 96% OCCUPANCY
- ♦ ONE MILE TO 270-ACRE CLASS A OFFICE ◆ 18,000 VPD ALONG STARTOWN ROAD













#### CONCEPTUAL RENDERINGS









Startown Rd



#### MASTER SITE PLAN: 5,000+ STUDENTS



LPA www.LatPurser.com Lat Purser & Associates, Inc. 4530 Park Road • SUITE 410 • CHARLOTTE, NC



# POPULATION, INCOME, RETAIL SALES

Visit MyHKY.com

HICKORY CATAWBA COUNTY **HKY-LEN-MORG MSA** 40,274 155,461 363,377 **POPULATION (2016 ESTIMATES)** 16,101 59,710 139,617 TOTAL HOUSEHOLDS (2012-2016 ACS) \$41,533 \$45,450 \$41,526 MEDIAN HOUSEHOLD INCOME (2012-2016 ACS) \$61,516 \$63,779 \$55,558 MEAN HOUSEHOLD INCOME (2012-2016 ACS) \$26,128 \$24,220 \$22,185 PER CAPITA INCOME (2012-2016 ACS) \$2.4 billion \$4 billion \$6.9 billion **RETAIL SALES (2016)**