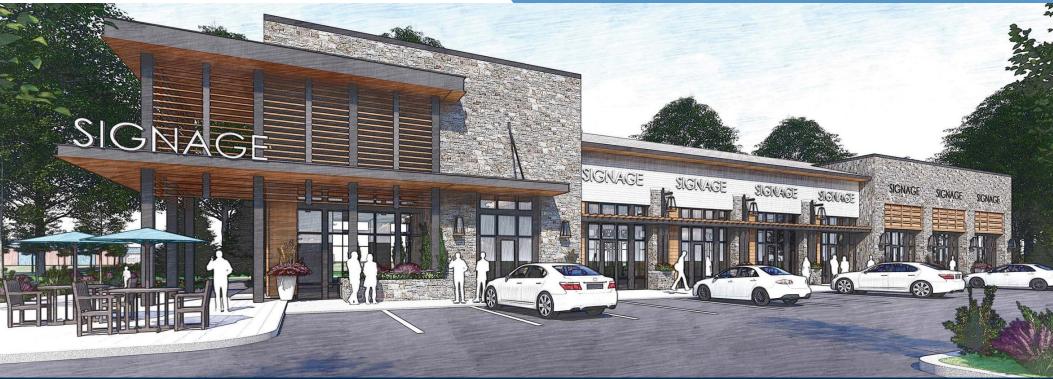

# PRESTON RIDGE RETAIL

1995 STARTOWN ROAD • HICKORY, NC 28602



# **PRE-LEASING HICKORY RETAIL SPACE - PHASE I**

#### ±25,200 SF OF RETAIL IN MIXED-USE DEVELOPMENT ON STARTOWN RD

- ♦ ±12,600 SF AVAILABLE ON FIRST FLOOR
- ♦ LOCATED DIRECTLY ACROSS STARTOWN ROAD FROM CATAWBA VALLEY COMMUNITY COLLEGE WITH **APPROXIMATELY 5,000 STUDENTS**
- & INDUSTRIAL BUSINESS PARK

- ♦ HICKORY IS THE 3<sup>RD</sup> FASTEST GROWING MSA IN THE US SINCE 2014
- ♦ 4,000 MULTIFAMILY UNITS WITHIN A 5 MILE RADIUS AT 96% OCCUPANCY
- ♦ ONE MILE TO 270-ACRE CLASS A OFFICE ◆ 18,000 VPD ALONG STARTOWN ROAD













#### CONCEPTUAL RENDERINGS









Startown Rd



#### MASTER SITE PLAN: 5,000+ STUDENTS



LPA www.LatPurser.com Lat Purser & Associates, Inc. 4530 Park Road • SUITE 410 • CHARLOTTE, NC



# POPULATION, INCOME, RETAIL SALES

Visit MyHKY.com

HICKORY CATAWBA COUN