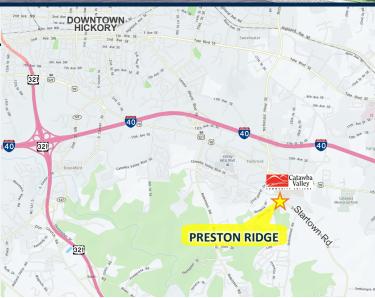

# PRESTON RIDGE RETAIL

1995 STARTOWN ROAD • HICKORY, NC 28602

#### ±25,200 SF OF RETAIL IN MIXED-USE DEVELOPMENT ON STARTOWN RD

- ♦ ±12,600 SF AVAILABLE ON FIRST FLOOR
- ♦ LOCATED DIRECTLY ACROSS STARTOWN ROAD FROM CATAWBA VALLEY COMMUNITY COLLEGE WITH **APPROXIMATELY 5,000 STUDENTS**
- & INDUSTRIAL BUSINESS PARK