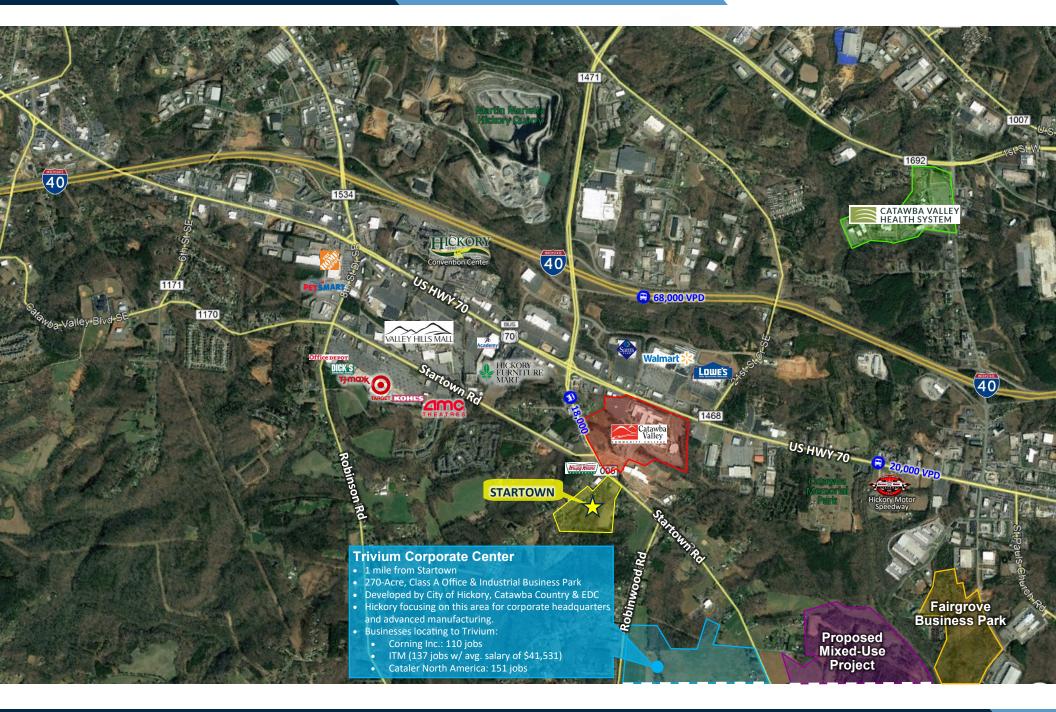

#### ±25,200 SF OF RETAIL IN MIXED-USE DEVELOPMENT ON STARTOWN RD

- ♦ ±12,600 SF AVAILABLE ON FIRST FLOOR
- ♦ LOCATED DIRECTLY ACROSS STARTOWN ROAD FROM CATAWBA VALLEY COMMUNITY COLLEGE WITH **APPROXIMATELY 5,000 STUDENTS**
- & INDUSTRIAL BUSINESS PARK

- ♦ HICKORY IS THE 3<sup>RD</sup> FASTEST GROWING MSA IN THE US SINCE 2014
- ♦ 4,000 MULTIFAMILY UNITS WITHIN A 5 MILE RADIUS AT 96% OCCUPANCY
- ♦ ONE MILE TO 270-ACRE CLASS A OFFICE ◆ 18,000 VPD ALONG STARTOWN ROAD