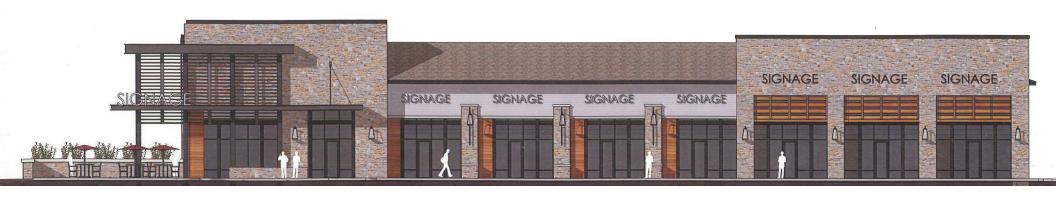

#### ±25,200 SF OF RETAIL IN MIXED-USE DEVELOPMENT ON STARTOWN RD

- ♦ ±12,600 SF AVAILABLE ON FIRST FLOOR
- ♦ LOCATED DIRECTLY ACROSS STARTOWN ROAD FROM CATAWBA VALLEY COMMUNITY COLLEGE WITH **APPROXIMATELY 5,000 STUDENTS**
- & INDUSTRIAL BUSINESS PARK

- ♦ HICKORY IS THE 3<sup>RD</sup> FASTEST GROWING MSA IN THE US SINCE 2014
- ♦ 4,000 MULTIFAMILY UNITS WITHIN A 5 MILE RADIUS AT 96% OCCUPANCY
- ♦ ONE MILE TO 270-ACRE CLASS A OFFICE ◆ 18,000 VPD ALONG STARTOWN ROAD