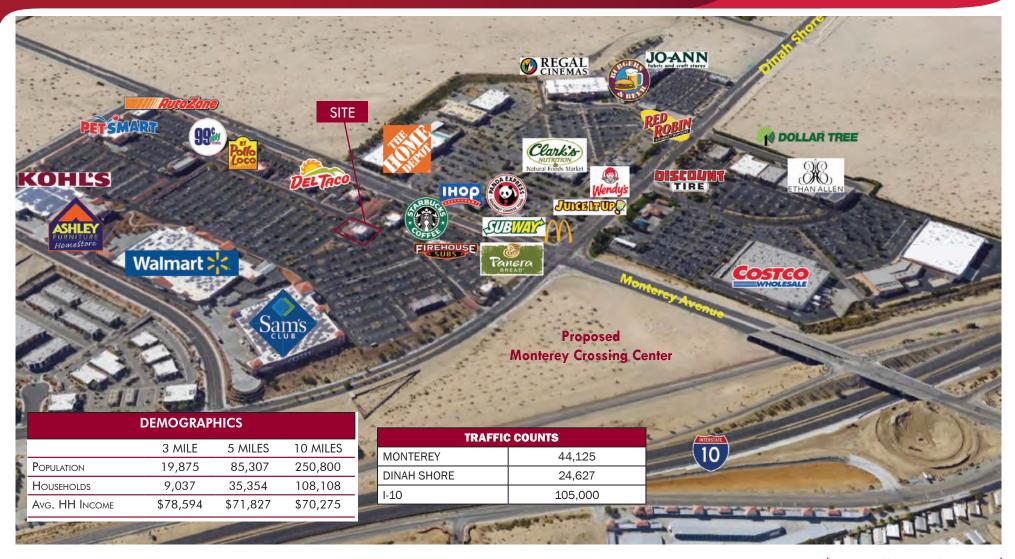

## **FEATURES**

- Join Walmart, Sam's Club, Ashley Furniture, Kohl's and many other national retailers in this busy power center
- Highly visible freestanding building at main entrance with excellent tower signage
- Ample parking adjacent to building
- Ideal central valley location to serve the Coachella Valley's year round population of 425,000 along with 150,000 snowbirds and 3 million tourist annually.