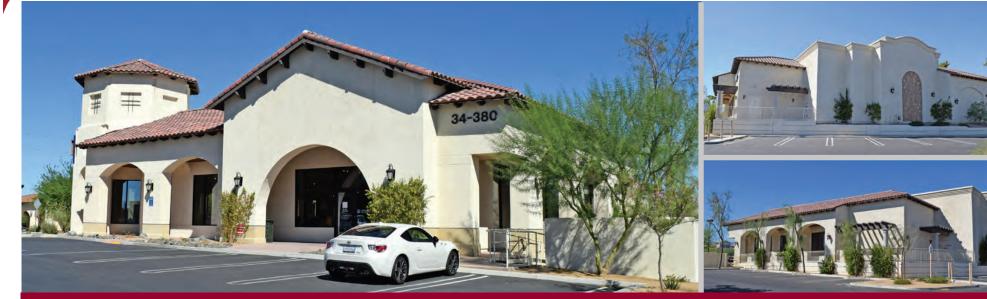

## FOR SALE OR LEASE DESERT GATEWAY 34-380 MONTEREY AVENUE | PALM DESERT, CA

## ±8,018 SF AVAILABLE! FOR SALE: \$2,300,000 FOR LEASE: \$2.00/SF NNN

## **FEATURES**

- Join Walmart, Sam's Club, Ashley Furniture, Kohl's and many other national retailers in this busy power center
- Highly visible freestanding building at main entrance with excellent tower signage
- Ample parking adjacent to building
- Ideal central valley location to serve the Coachella Valley's year round population of 425,000 along with 150,000 snowbirds and 3 million tourist annually.