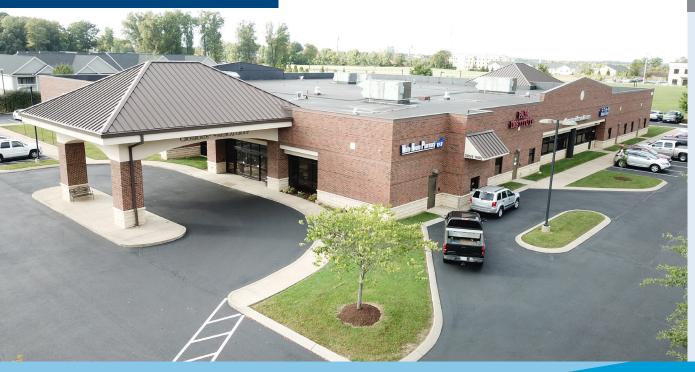

## **BUILDING PHOTO**

## SITE FEATURES

- 34,680 SF
- Approximately 1 Mile from I-65 and less than 29 Miles to downtown Nashville
- Occupancy: 81% occupied
- 2007 Construction
- Class A Medical Office Space
- Multi-Tenant building
- Ample parking
- Excellent access to I-65, White House major thoroughfares, and local amenities
- Year 2 Proforma NOI: \$448,140