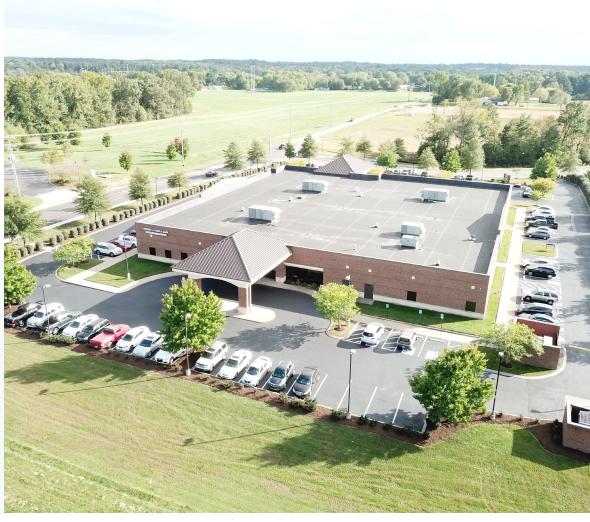

## SITE FEATURES

- 34,680 SF
- Approximately 1 Mile from I-65 and less than 29 Miles to downtown Nashville
- Occupancy: 81% occupied
- 2007 Construction
- Class A Medical Office Space
- Multi-Tenant building
- Ample parking
- Excellent access to I-65, White House major thoroughfares, and local amenities
- Year 2 Proforma NOI: \$448,140