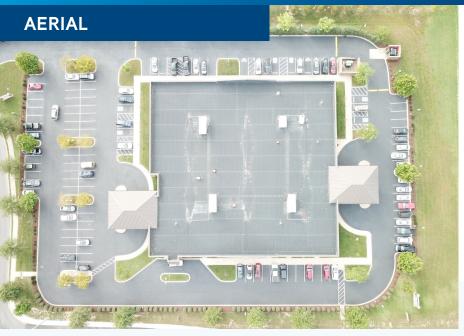

## SITE FEATURES

- 34,680 SF
- Approximately 1 Mile from I-65 and less than 29 Miles to downtown Nashville
- Occupancy: 81% occupied
- 2007 Construction
- Class A Medical Office Space
- Multi-Tenant building
- Ample parking
- Excellent access to I-65, White House major thoroughfares, and local amenities
- Year 2 Proforma NOI: \$448,140