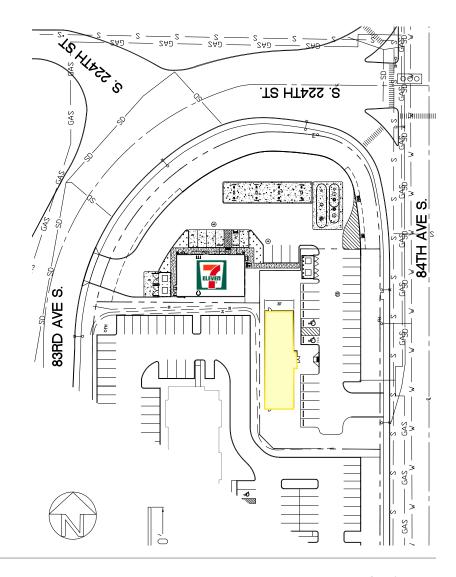

#### **AVAILABLE - JOIN BRAND NEW 7-ELEVEN**

- Option 1: 1,950 SF Drive Thru
- Option 2: 3,000 SF Non Drive Thru
- Site plan can be altered to Tenant specifications
- Build to Suit & Ground Lease Options Available
- Call for details
- 58,358 Square Feet, 1.34 acres (Parcel #'s 132204-9354, 132204-9001)