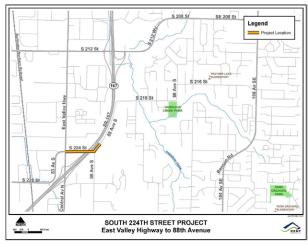

# **OPTION 2**

22431 84th Street, Kent, WA 98032

- New bridge over SR 167 at S. 224th Street
- New curb, sidewalk, planter strip and widened shoulder
- New storm drainage, and treatment and detention facility
- Wetland mitigation
- Construction Underway! Complete Spring 2019