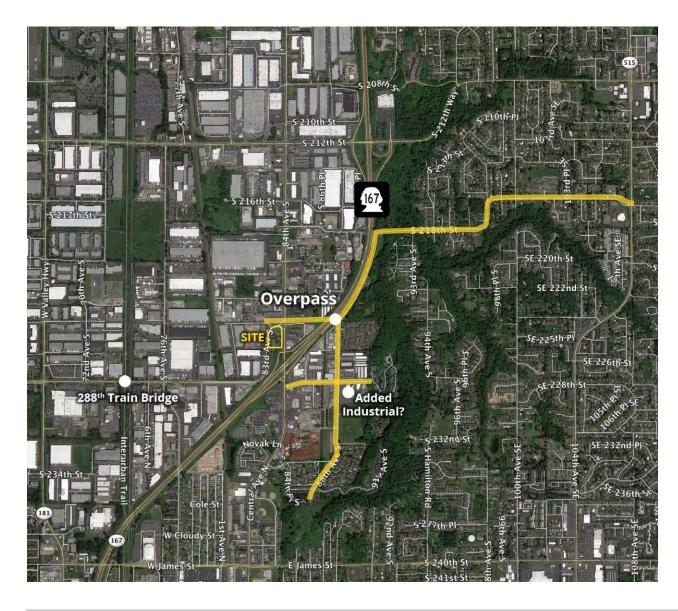

#### **LOCATION DETAILS**

- Outstanding visibility from SR 167
- Near Kent Station, Public Schools, and Many National Retailers
- Directly off SR 167 with 31,000 ADT on Central Avenue
- 28,000 cars per day on 84th Street
- 117,000 cars perday on I-5
- New bridge over SR167 currently under constuction - new curb sidewalk, planter strip & widened shoulder

# **OPTION 2**

22431 84th Street, Kent, WA 98032

- New bridge over SR 167 at S. 224th Street
- New curb, sidewalk, planter strip and widened shoulder
- New storm drainage, and treatment and detention facility
- Wetland mitigation
- Construction Underway! Complete Spring 2019