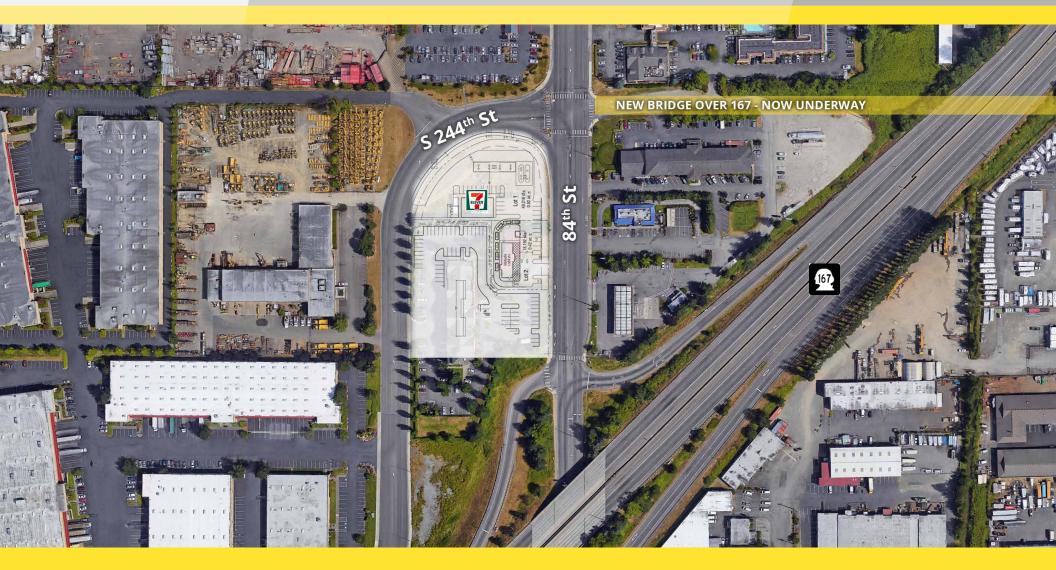

#### **LOCATION DETAILS**

- Outstanding visibility from SR 167
- Near Kent Station, Public Schools, and Many National Retailers
- Directly off SR 167 with 31,000 ADT on Central Avenue
- 28,000 cars per day on 84th Street
- 117,000 cars perday on I-5
- New bridge over SR167 currently under constuction - new curb sidewalk, planter strip & widened shoulder

# **OPTION 2**

22431 84th Street, Kent, WA 98032

- New bridge over SR 167 at S. 224th Street
- New curb, sidewalk, planter strip and widened shoulder
- New storm drainage, and treatment and detention facility
- Wetland mitigation
- Construction Underway! Complete Spring 2019