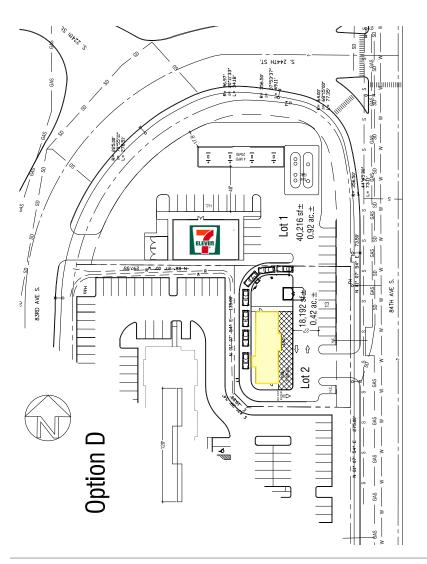

#### **AVAILABLE - JOIN BRAND NEW 7-ELEVEN**

- Option 1: 1,950 SF Drive Thru
- Option 2: 3,000 SF Non Drive Thru
- Site plan can be altered to Tenant specifications
- Build to Suit & Ground Lease Options Available
- Call for details
- 58,358 Square Feet, 1.34 acres (Parcel #'s 132204-9354, 132204-9001)

# **OPTION 1**