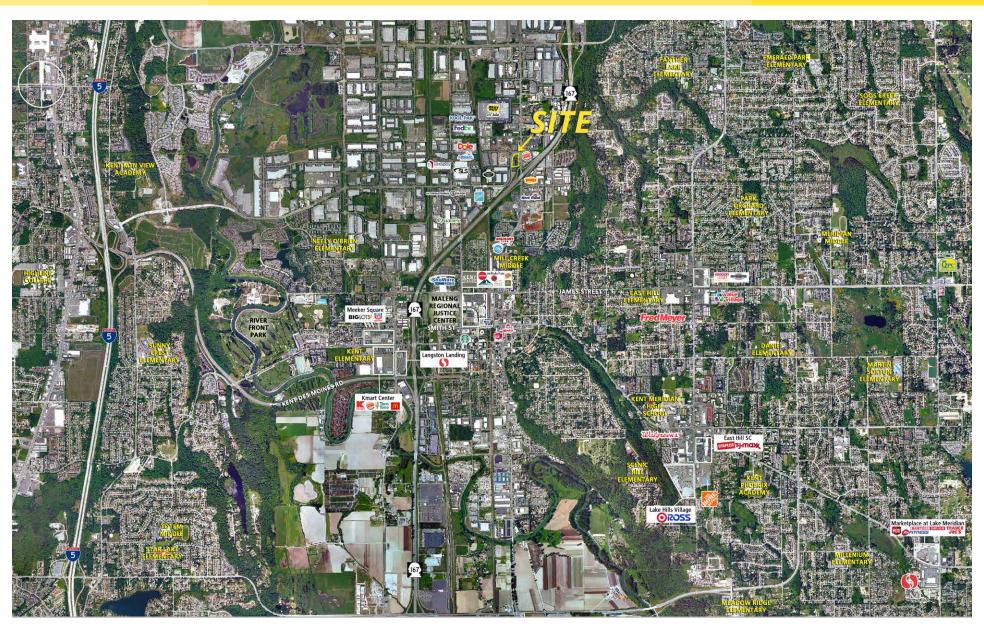

#### **LOCATION DETAILS**

- Outstanding visibility from SR 167
- Near Kent Station, Public Schools, and Many National Retailers
- Directly off SR 167 with 31,000 ADT on Central Avenue
- 28,000 cars per day on 84th Street
- 117,000 cars perday on I-5
- New bridge over SR167 currently under constuction - new curb sidewalk, planter strip & widened shoulder