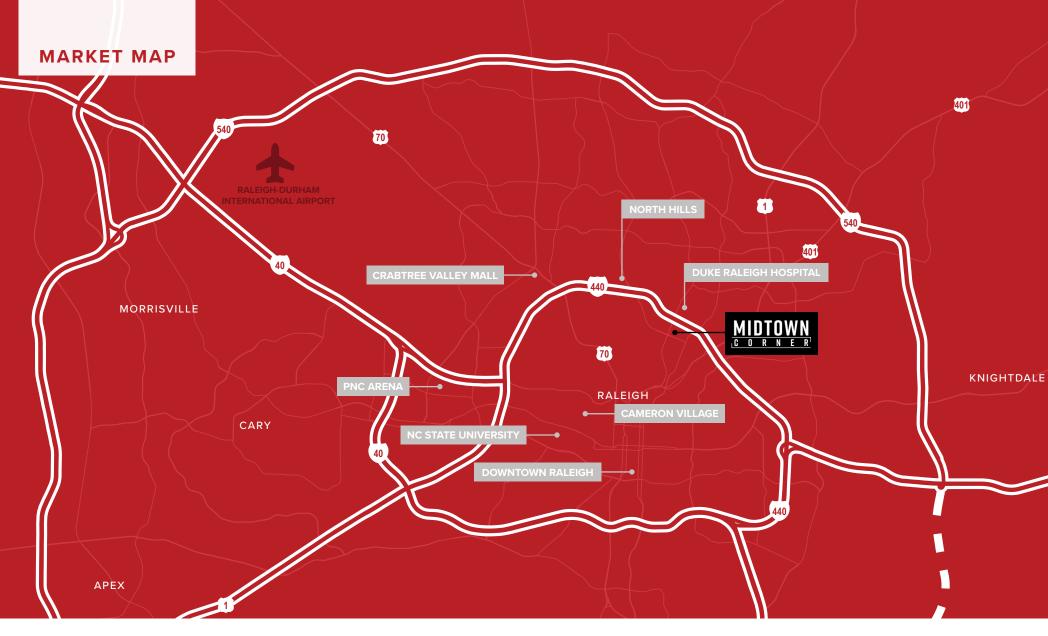

## **PROPERTY FEATURES**

Located inside Raleigh's beltline at the corner of Wake Forest Road and Six Forks Road.

- Major renovations, façade improvements, and re-tenanting plans underway
- Adjacent to Midtown East, with the Triangle's first Wegmans
- Across Six Forks Road from Costco
- Gateway to downtown Raleigh, nearby neighborhoods and North Hills
- Opportunities for premier anchor, restaurant, and shop spaces