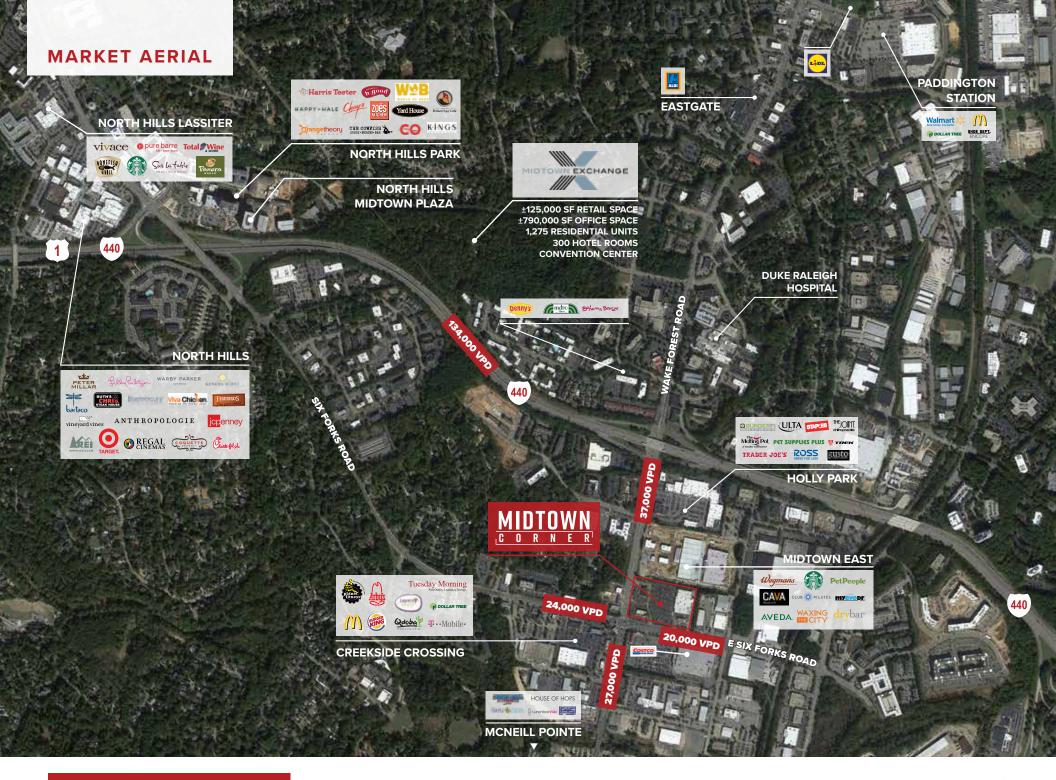

ANCHOR AND RETAIL SPACE FOR LEASE

| DEMOGRAPHICS             | 1 MILE   | 3 MILES   | 5 MILES  | TRAFFIC COUNTS      |
|--------------------------|----------|-----------|----------|---------------------|
| 2020 Est. Population     | 8,246    | 93,534    | 257,880  | Wake Forest Road    |
| 2025 Proj. Population    | 9,010    | 102,614   | 281,447  | East Six Forks Road |
| Daytime Population       | 20,943   | 118,137   | 298,238  | I-440               |
| Some College             | 79.6%    | 75.6%     | 74.6%    |                     |
| 2020 Est. Avg. HH Income | \$87,140 | \$100,133 | \$91,011 |                     |

37,000 VPD 24,000 VPD

134,000 VPD

## **PROPERTY FEATURES**

Located inside Raleigh's beltline at the corner of Wake Forest Road and Six Forks Road.

- Major renovations, façade improvements, and re-tenanting plans underway
- Adjacent to Midtown East, with the Triangle's first Wegmans
- Across Six Forks Road from Costco
- Gateway to downtown Raleigh, nearby neighborhoods and North Hills
- Opportunities for premier anchor, restaurant, and shop spaces