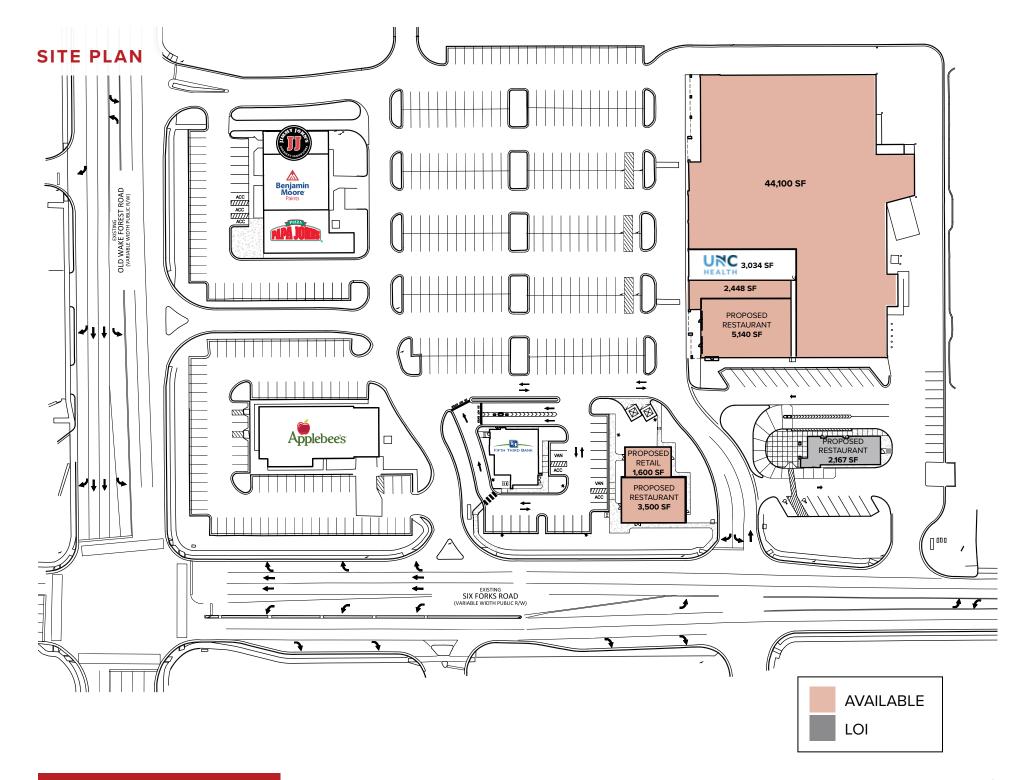

## **PROPERTY FEATURES**

Located inside Raleigh's beltline at the corner of Wake Forest Road and Six Forks Road.

- Major renovations, façade improvements, and re-tenanting plans underway
- Adjacent to Midtown East, with the Triangle's first Wegmans
- Across Six Forks Road from Costco
- Gateway to downtown Raleigh, nearby neighborhoods and North Hills
- Opportunities for premier anchor, restaurant, and shop spaces