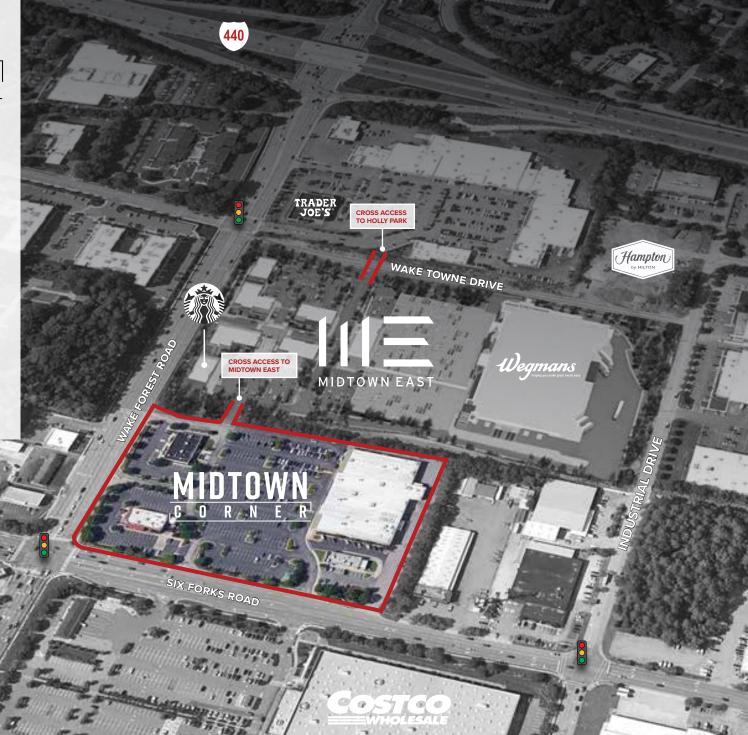

## **PROPERTY FEATURES**

Located inside Raleigh's beltline at the corner of Wake Forest Road and Six Forks Road.

- Major renovations, façade improvements, and re-tenanting plans underway
- Adjacent to Midtown East, with the Triangle's first Wegmans
- Across Six Forks Road from Costco
- Gateway to downtown Raleigh, nearby neighborhoods and North Hills
- Opportunities for premier anchor, restaurant, and shop spaces

## CROSS ACCESS TO MIDTOWN EAST AND HOLLY PARK

Cross access to new Midtown East (Wegmans) and Holly Park (Trader Joe's) to the North.

3

MIDTOWN CORNER RETAIL LEASING