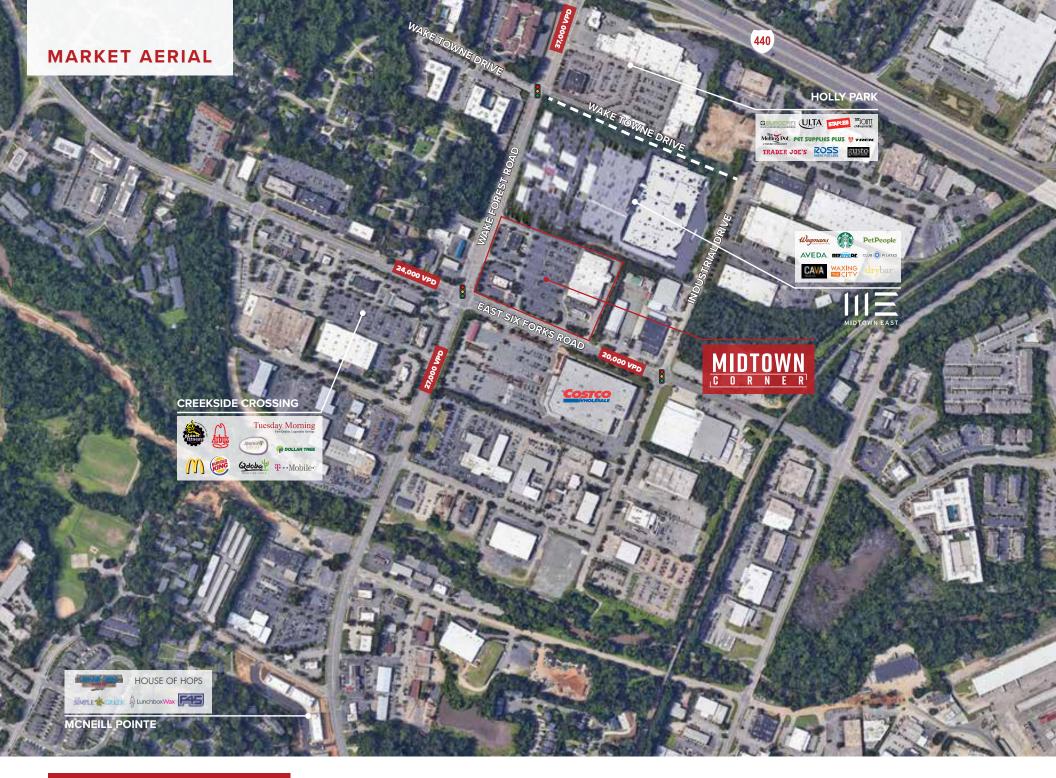

## **PROPERTY FEATURES**

Located inside Raleigh's beltline at the corner of Wake Forest Road and Six Forks Road.

- Major renovations, façade improvements, and re-tenanting plans underway
- Adjacent to Midtown East, with the Triangle's first Wegmans
- Across Six Forks Road from Costco
- Gateway to downtown Raleigh, nearby neighborhoods and North Hills
- Opportunities for premier anchor, restaurant, and shop spaces

## CROSS ACCESS TO MIDTOWN EAST AND HOLLY PARK

Cross access to new Midtown East (Wegmans) and Holly Park (Trader Joe's) to the North.

3

MIDTOWN CORNER RETAIL LEASING