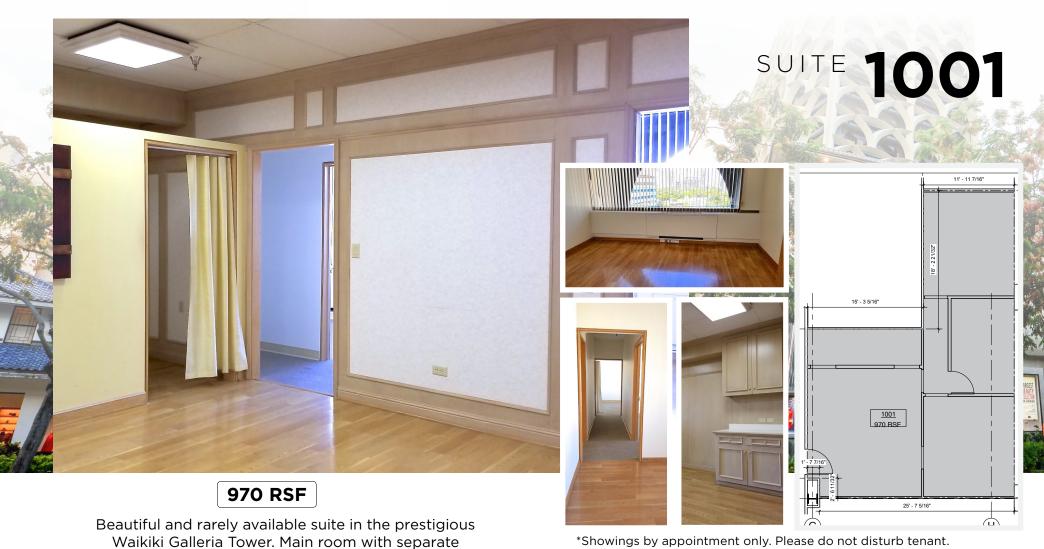

#### **AVAILABLE SUITES**

Longs Drug

Suite No. Size

Hard Rock Cafe

**810 2,722 RSF** 1001 970 RSF **1428 1,782 RSF** 

Comfortable rooftop smoking area with spectacular views

Convenient parking entrance on Lewers St.