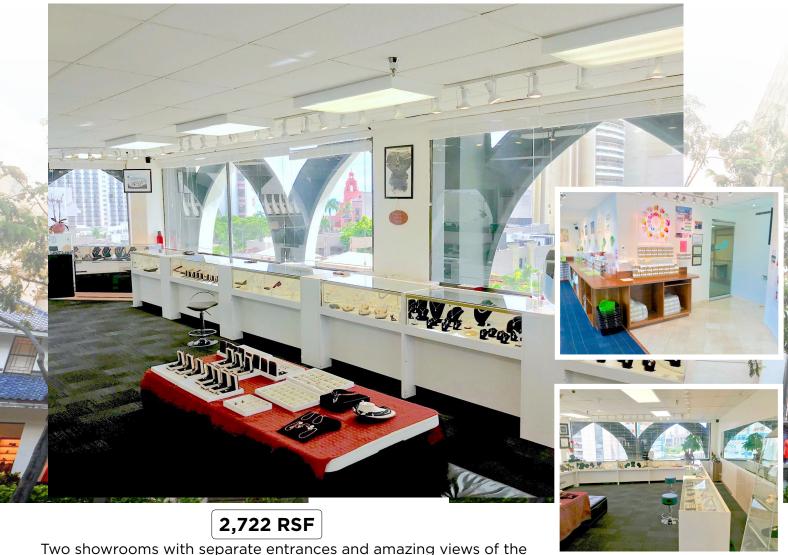

#### **AVAILABLE SUITES**

Longs Drug

Suite No. Size

Hard Rock Cafe

**810 2,722 RSF** 1001 970 RSF **1428 1,782 RSF** 

Comfortable rooftop smoking area with spectacular views

Convenient parking entrance on Lewers St.

## WAIKIKI GALLERIA TOWER

2222 Kalakaua Avenue, Honolulu, HI 96815

office space and a kitchen with running water.

**SUITE 810** 

ocean, Waikiki, and the Royal Hawaiian Hotel. Newly renovated main \*Showings by appointment only. Please do not disturb tenant. showroom with new carpet and double glass entrance doors. Separate