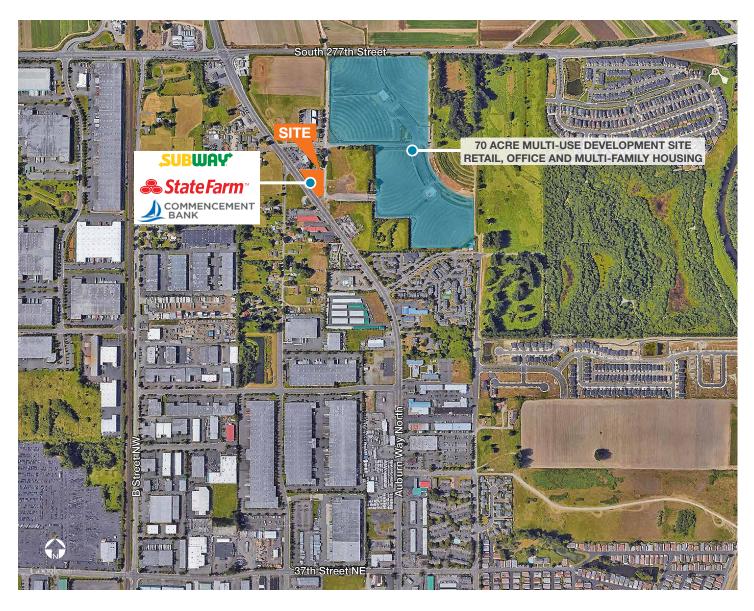

#### **FEATURES**

Excellent location next to 70 acre multi-use development site

Current Tenants include: State Farm, Commencement Bank and Subway

Easy access with good signage (Auburn Way North and D Street)

## North Auburn Retail Center

#### **AERIAL**

#### CONTACT

Joel Shabel 253.722.1406 jshabel@kiddermathews.com