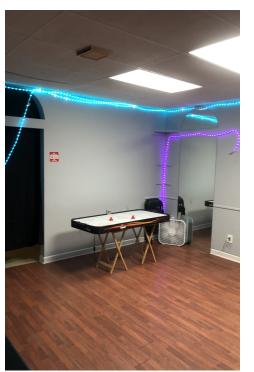

### PROPERTY HIGHLIGHTS

- · Retail space that could be configured for a variety of uses
- 1,800 SF formerly a salon with plumbing still in place
- 1,450 SF turn key open box
- Ample parking
- Great visibility
- 18,450 cars per day
- COTA bus stop located directly in front of center

### **AVAILABLE SPACES**

| _ | SUITE      | TENANT    | SIZE     | TYPE           | RATE              | DESCRIPTION                                                                                                                                                                |
|---|------------|-----------|----------|----------------|-------------------|----------------------------------------------------------------------------------------------------------------------------------------------------------------------------|
|   | Suite 3156 | Available | 1,800 SF | Modified Gross | \$1,490 per month | 1,800 SF suite available immediately. Space was formerly a salon with plumbing still in place. Space could easily be configured for an office or other type of retail use. |
|   | Suite 3136 | Available | 1,450 SF | Modified Gross | \$1,275 per month | 1,450 SF turn key open box. Easily configurable for a variety of retail or office uses. Great visibility off of S Hamilton Rd. Ample parking                               |