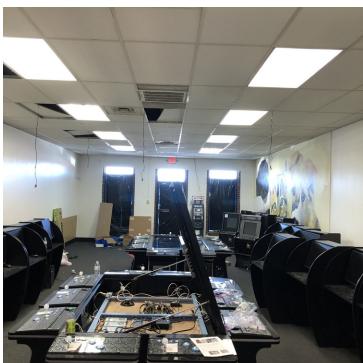

### PROPERTY HIGHLIGHTS

- · Retail space that could be configured for a variety of uses
- 1,800 SF formerly a salon with plumbing still in place
- 1,450 SF turn key open box
- Ample parking
- Great visibility
- 18,450 cars per day
- COTA bus stop located directly in front of center

### **AVAILABLE SPACES**

| _ | SUITE      | TENANT    | SIZE     | TYPE           | RATE              | DESCRIPTION                                                                                                                                                                |
|---|------------|-----------|----------|----------------|-------------------|----------------------------------------------------------------------------------------------------------------------------------------------------------------------------|
|   | Suite 3156 | Available | 1,800 SF | Modified Gross | \$1,490 per month | 1,800 SF suite available immediately. Space was formerly a salon with plumbing still in place. Space could easily be configured for an office or other type of retail use. |
|   | Suite 3136 | Available | 1,450 SF | Modified Gross | \$1,275 per month | 1,450 SF turn key open box. Easily configurable for a variety of retail or office uses. Great visibility off of S Hamilton Rd. Ample parking                               |