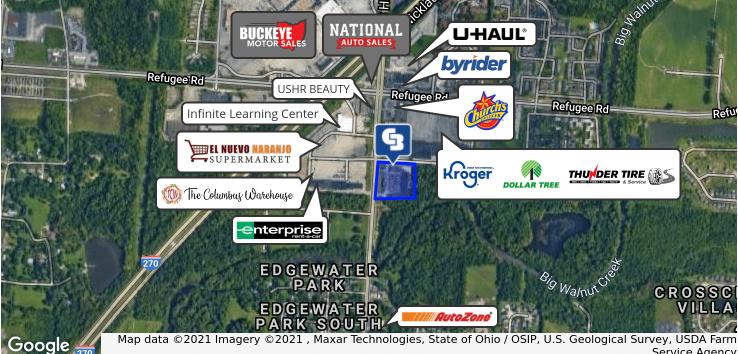

## LOCATION OVERVIEW

This property is situated in the Eastland neighborhood just south of Eastland Mall. Prime retail location on South Hamilton Road. The center is surrounded by other retail with a heavy concentration of residential to the south and east. It is in close proximity to Noe-Bixby and Helsel Parks.

### PROPERTY HIGHLIGHTS

- · Retail space that could be configured for a variety of uses
- 1,800 SF formerly a salon with plumbing still in place
- 1,450 SF turn key open box
- Ample parking
- Great visibility
- 18,450 cars per day
- COTA bus stop located directly in front of center