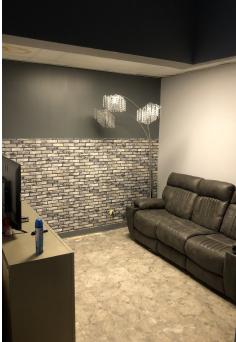

### PROPERTY HIGHLIGHTS

- · Retail space that could be configured for a variety of uses
- 1,800 SF formerly a salon with plumbing still in place
- 1,450 SF turn key open box
- Ample parking
- Great visibility
- 18,450 cars per day
- COTA bus stop located directly in front of center

### **AVAILABLE SPACES**

| _ | SUITE      | TENANT    | SIZE     | TYPE           | RATE              | DESCRIPTION                                                                                                                                                                |
|---|------------|-----------|----------|----------------|-------------------|----------------------------------------------------------------------------------------------------------------------------------------------------------------------------|
|   | Suite 3156 | Available | 1,800 SF | Modified Gross | \$1,490 per month | 1,800 SF suite available immediately. Space was formerly a salon with plumbing still in place. Space could easily be configured for an office or other type of retail use. |
|   | Suite 3136 | Available | 1,450 SF | Modified Gross | \$1,275 per month | 1,450 SF turn key open box. Easily configurable for a variety of retail or office uses. Great visibility off of S Hamilton Rd. Ample parking                               |