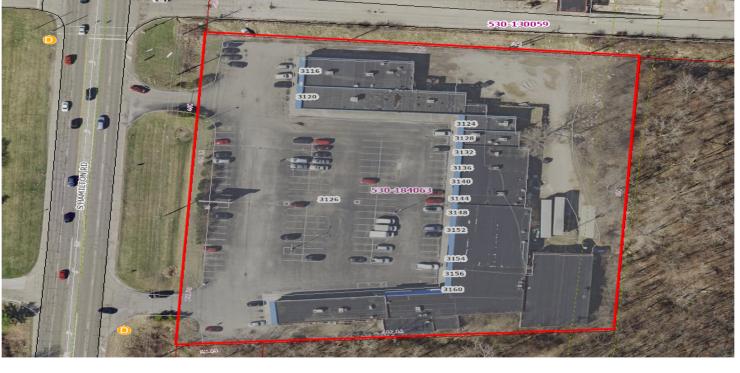

Columbus, OH 43232

| LEASE RATE       | \$1,275.00 - 1,490.00<br>PER MONTH         |  |  |  |  |  |  |
|------------------|--------------------------------------------|--|--|--|--|--|--|
| OFFERING SUMMARY |                                            |  |  |  |  |  |  |
| Available SF:    | 1,450 - 1,800 SF                           |  |  |  |  |  |  |
| Lease Rate:      | \$1,275.00 - 1,490.00<br>per month (MG)    |  |  |  |  |  |  |
| Lot Size:        | 3.74 Acres                                 |  |  |  |  |  |  |
| Year Built:      | 1979                                       |  |  |  |  |  |  |
| Building Size:   | 37,742 SF                                  |  |  |  |  |  |  |
| Renovated:       | 1982                                       |  |  |  |  |  |  |
| Zoning:          | C4 - Regional Scale<br>Commercial District |  |  |  |  |  |  |
| Parking          | 155 Spaces                                 |  |  |  |  |  |  |

## LOCATION OVERVIEW

This property is situated in the Eastland neighborhood just south of Eastland Mall. Prime retail location on South Hamilton Road. The center is surrounded by other retail with a heavy concentration of residential to the south and east. It is in close proximity to Noe-Bixby and Helsel Parks.