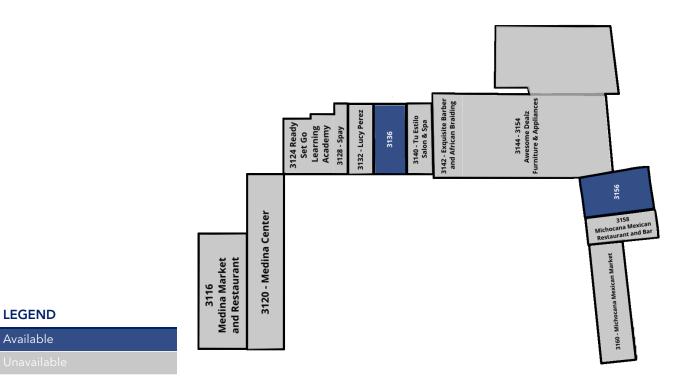

### **AVAILABLE SPACES**

| _ | SUITE      | TENANT    | SIZE     | TYPE           | RATE              | DESCRIPTION                                                                                                                                                                |
|---|------------|-----------|----------|----------------|-------------------|----------------------------------------------------------------------------------------------------------------------------------------------------------------------------|
|   | Suite 3156 | Available | 1,800 SF | Modified Gross | \$1,490 per month | 1,800 SF suite available immediately. Space was formerly a salon with plumbing still in place. Space could easily be configured for an office or other type of retail use. |
|   | Suite 3136 | Available | 1,450 SF | Modified Gross | \$1,275 per month | 1,450 SF turn key open box. Easily configurable for a variety of retail or office uses. Great visibility off of S Hamilton Rd. Ample parking                               |