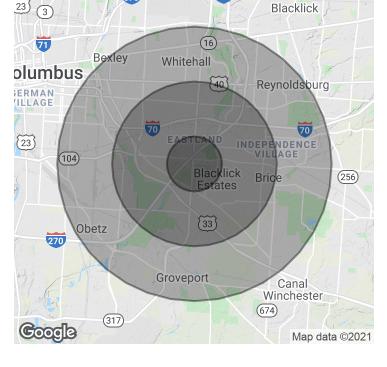

COLDWELL BANKER **COMMERCIAL** ASPIRE REALTY SERVICES

ш

LEAS

Columbus, OH 43232

Service Agency

670

| POPULATION          | 1 MILE    | 3 MILES   | 5 MILES   |
|---------------------|-----------|-----------|-----------|
| Total Population    | 9,107     | 84,498    | 198,587   |
| Average age         | 32.3      | 33.2      | 34.0      |
|                     |           |           |           |
| HOUSEHOLDS & INCOME | 1 MILE    | 3 MILES   | 5 MILES   |
| Total households    | 3,631     | 33,137    | 79,830    |
| # of persons per HH | 2.5       | 2.5       | 2.5       |
| Average HH income   | \$43,515  | \$46,563  | \$51,182  |
| Average house value | \$122,293 | \$114,227 | \$135,627 |
|                     |           |           |           |

\* Demographic data derived from 2010 US Census

| CROSS STREETS                                                    | DIRECTION | YEAR | COUNTS |
|------------------------------------------------------------------|-----------|------|--------|
| S Hamilton Rd, south of<br>Winchester Pike and north of<br>US-33 | 2-WAY     | 2020 | 23,753 |
| Refugee Rd between<br>Courtright Rd & Refugee Rd                 | 2-WAY     | 2020 | 20,898 |