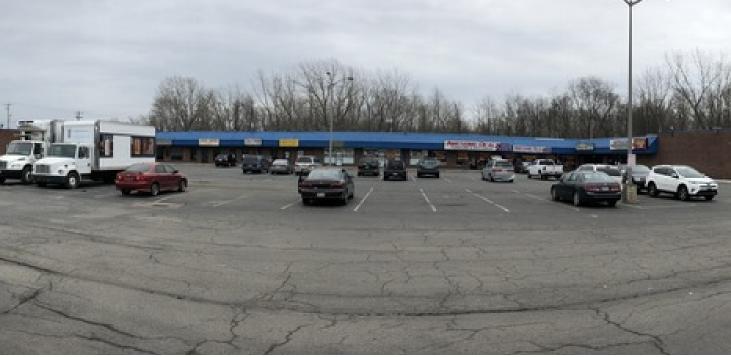

## LOCATION OVERVIEW

This property is situated in the Eastland neighborhood just south of Eastland Mall. Prime retail location on South Hamilton Road. The center is surrounded by other retail with a heavy concentration of residential to the south and east. It is in close proximity to Noe-Bixby and Helsel Parks.

### PROPERTY HIGHLIGHTS

- · Retail space that could be configured for a variety of uses
- 1,800 SF formerly a salon with plumbing still in place
- 1,450 SF turn key open box
- Ample parking
- Great visibility
- 18,450 cars per day
- COTA bus stop located directly in front of center