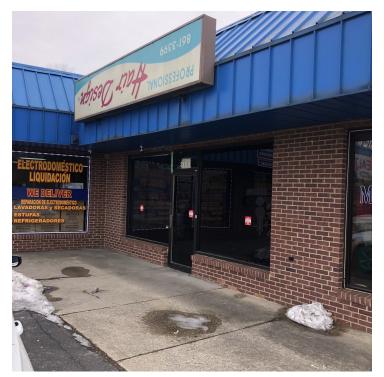

### **AVAILABLE SPACES**

| _ | SUITE      | TENANT    | SIZE     | TYPE           | RATE              | DESCRIPTION                                                                                                                                                                |
|---|------------|-----------|----------|----------------|-------------------|----------------------------------------------------------------------------------------------------------------------------------------------------------------------------|
|   | Suite 3156 | Available | 1,800 SF | Modified Gross | \$1,490 per month | 1,800 SF suite available immediately. Space was formerly a salon with plumbing still in place. Space could easily be configured for an office or other type of retail use. |
|   | Suite 3136 | Available | 1,450 SF | Modified Gross | \$1,275 per month | 1,450 SF turn key open box. Easily configurable for a variety of retail or office uses. Great visibility off of S Hamilton Rd. Ample parking                               |

# 3156 S HAMILTON ROAD

Columbus, OH 43232