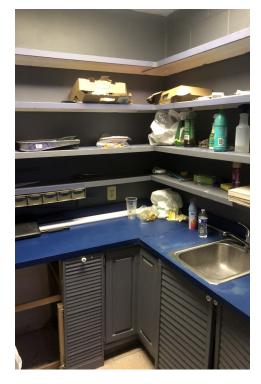

### PROPERTY HIGHLIGHTS

- · Retail space that could be configured for a variety of uses
- 1,800 SF formerly a salon with plumbing still in place
- 1,450 SF turn key open box
- Ample parking
- Great visibility
- 18,450 cars per day
- COTA bus stop located directly in front of center

### **AVAILABLE SPACES**

| _ | SUITE      | TENANT    | SIZE     | TYPE           | RATE              | DESCRIPTION                                                                                                                                                                |
|---|------------|-----------|----------|----------------|-------------------|----------------------------------------------------------------------------------------------------------------------------------------------------------------------------|
|   | Suite 3156 | Available | 1,800 SF | Modified Gross | \$1,490 per month | 1,800 SF suite available immediately. Space was formerly a salon with plumbing still in place. Space could easily be configured for an office or other type of retail use. |
|   | Suite 3136 | Available | 1,450 SF | Modified Gross | \$1,275 per month | 1,450 SF turn key open box. Easily configurable for a variety of retail or office uses. Great visibility off of S Hamilton Rd. Ample parking                               |